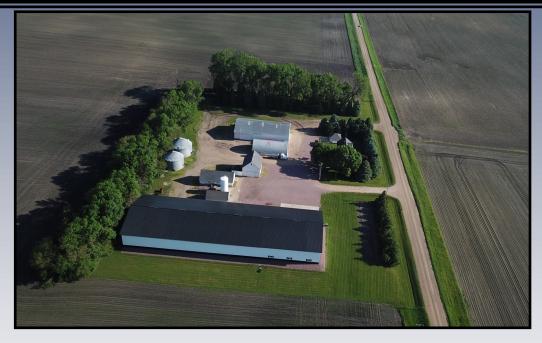

## FARMLAND FOR SALE BY PRIVATE TREATY

592.08 Acres +/- in Galena & Cedar Twps, Martin Co., & Long Lake Twp, Watonwan Co., MN

<u>PARCEL #1</u>: LEGAL DESCRIPTION: N 1/2 SE 1/4 E of RR in Section 17 of Galena Township, Martin County, MN T104N, R32W containing 119 deeded acres (which includes 6.5 acre building site that can be purchased separately). The bldg. site includes a nice house, an approx. 80' x 240' like new shed a 54' x 98' shed and 2 smaller grain bins. <u>LOCATION</u>: 3 miles NE of Trimont, MN on State Hwy 4.