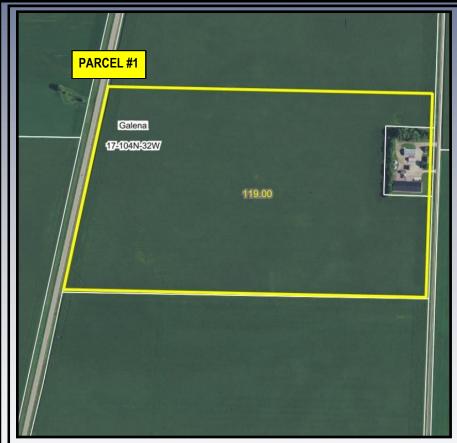

## FARMLAND FOR SALE BY PRIVATE TREATY

592.08 Acres +/- in Galena & Cedar Twps, Martin Co., & Long Lake Twp, Watonwan Co., MN

<u>PARCEL #1</u>: LEGAL DESCRIPTION: N 1/2 SE 1/4 E of RR in Section 17 of Galena Township, Martin County, MN T104N, R32W containing 119 deeded acres (which includes 6.5 acre building site that can be purchased separately). The bldg. site includes a nice house, an approx. 80' x 240' like new shed a 54' x 98' shed and 2 smaller grain bins. <u>LOCATION</u>: 3 miles NE of Trimont, MN on State Hwy 4.