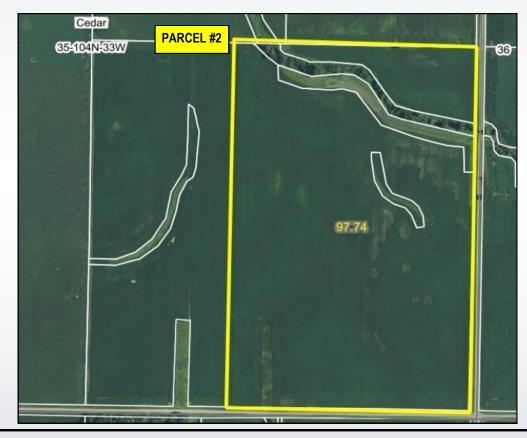

PARCEL #2: LEGAL DESCRIPTION: E 1639.82' of the SE 1/4 in Section 35 of Cedar Township, Martin County, MN T104N, R33W containing 97.74 deeded acres. LOCATION: 2 miles West of Trimont, MN.

PARCEL #3: LEGAL DESCRIPTION: N 1/2 of the SE 1/4 (Excepting 12.65 acre Building site), & S 1/2 of the SE 1/4 all in Section 28 of Long Lake Township, & N 1/2 of the NE 1/4 in Section 33 of Long Lake Twp., Watonwan Co., MN T105N, R28W containing 227.34 deeded acres. LOCATION: 1 1/2 miles northeast of Ormsby, MN.