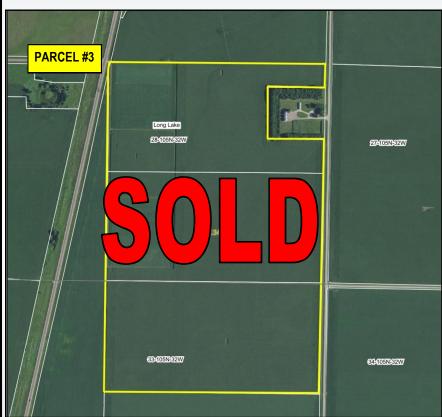

PARCEL #2: LEGAL DESCRIPTION: E 1639.82' of the SE 1/4 in Section 35 of Cedar Township, Martin County, MN T104N, R33W containing 97.74 deeded acres. LOCATION: 2 miles West of Trimont, MN.

PARCEL #3: LEGAL DESCRIPTION: N 1/2 of the SE 1/4 (Excepting 12.65 acre Building site), & S 1/2 of the SE 1/4 all in Section 28 of Long Lake Township, & N 1/2 of the NE 1/4 in Section 33 of Long Lake Twp., Watonwan Co., MN T105N, R28W containing 227.34 deeded acres. LOCATION: 1 1/2 miles northeast of Ormsby, MN.