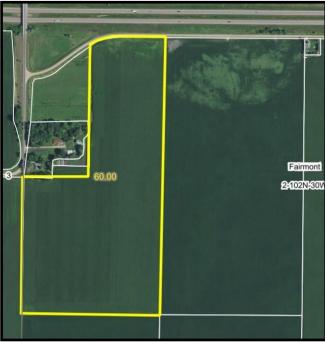

## 60 Acres +/- of Martin County Farmland PRIVATE LISTING FOR SALE

<u>SUBJECT LOCATION</u>: 60 Acres +/- located in Section 2 of Fairmont Township, Martin County, MN 2 miles east of Fairmont, MN.

<u>LEGAL DESCRIPTION</u>: NW 1/4 SW 1/4 & 20 AC in SW 1/4 NW 1/4 (S of I-90) of Section 2 of Fairmont Township, Martin County, MN T102N, R30W \*Farm will be sold by deeded acres based on survey currently being completed.