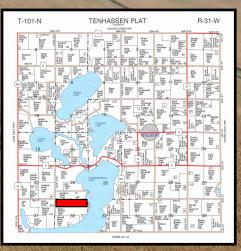

PROPERTY LEGAL DESCRIPTION: 155.99 Acres +/- in the N 1/2 of NW 1/4 and the NW 1/4 of the NE 1/4 & Government Lot 5 and the North Five Acres of Government Lot 4 in Section 32 & Government Lot One of Section 33 of Township 101 North, Range 31W, Martin County, Minnesota (See booklet for full legal description & exceptions).

#### **FULL LEGAL DESCRIPTION**

EXHIBIT "A"

The North One-half of the Northwest Quarter (NVINWW) and the Northwest Quarter of the Northeast Quarter (NWINEW) and Government Lot Five (5) and the North Five (5) acres of Government Lot Four (4) all in Section Thirty-two (32) and Government Lot One (1) of Section Thirty-three (33) all in Township One Hundred One (101) North, Range Thirty-one (31) West of the Fifth P.M., Martin County, Minnesota.