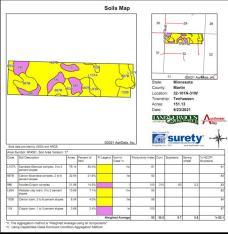

151.12 +/- acres

PREDOMINANT SOILS: Canisteo Glencoe Complex, Clarion Swanlake Complex, Nicollet

Crippin Complex, Webster Clay Loam

CPI:

Crop Productivity Index 93 \*Excellent

\* See Soils Map

TOPOGRAPHY:

Level to Gently Rolling \*See Topography Map

#### Soils Map

State: Minnesota
County: Martin
Location: 32-101N-31W
Township: Tenhassen
Acres: 151.13

Date: 9/23/2021

Soils data provided by USDA and NRCS.

| Alea S | ymbol: MN091, Soil Area Version: 1              |       |                  |           |                     |                    |      |          |                 |                      |
|--------|-------------------------------------------------|-------|------------------|-----------|---------------------|--------------------|------|----------|-----------------|----------------------|
| Code   | Soil Description                                | Acres | Percent of field | PI Legend | Non-Irr<br>Class *c | Productivity Index | Corn | Soybeans | Spring<br>wheat | *n NCCPI<br>Soybeans |
| L107A  | Canisteo-Glencoe complex, 0 to 2 percent slopes | 76.14 | 50.4%            |           | llw                 | 91                 |      |          |                 |                      |
| 887B   | Clarion-Swanlake complex, 2 to 6 percent slopes | 32.64 | 21.6%            |           | lle                 | 92                 |      |          |                 | 1                    |
| 886    | Nicollet-Crippin complex                        | 21.96 | 14.5%            |           | 1                   | 100                | 210  | 60       | 5.2             |                      |
| L83A   | Webster clay loam, 0 to 2 percent slopes        | 10.69 | 7.1%             |           | llw                 | 93                 |      |          |                 |                      |
| 102B   | Clarion loam, 2 to 6 percent slopes             | 6.04  | 4.0%             |           | lle                 | 95                 |      |          |                 |                      |
| 118    | Crippin loam, 1 to 3 percent slopes             | 3.66  | 2.4%             |           | le                  | 100                |      |          |                 |                      |
|        |                                                 |       |                  | Weig      | L<br>hted Average   | 93                 | 30.5 | 8.7      | 0.8             | *n 8                 |

\*n: The aggregation method is "Weighted Average using all components"

\*c: Using Capabilities Class Dominant Condition Aggregation Method

REAL ESTATE SALES STAFF

DUSTYN HARTUNG 507-236-7629

LEAH HARTUNG 507-236-8786