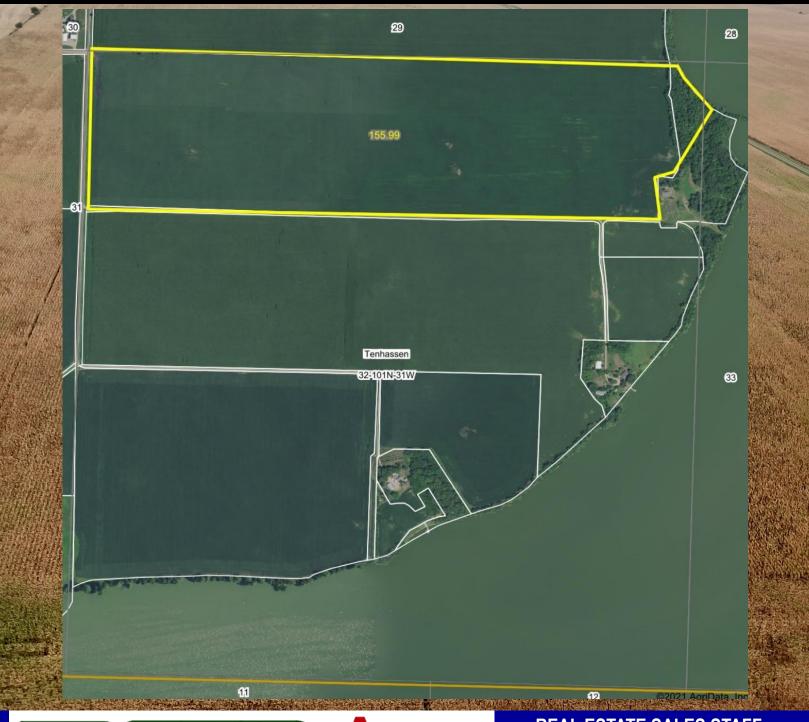

PROPERTY LEGAL DESCRIPTION: 155.99 Acres +/- in the N 1/2 of NW 1/4 and the NW 1/4 of the NE 1/4 & Government Lot 5 and the North Five Acres of Government Lot 4 in Section 32 & Government Lot One of Section 33 of Township 101 North, Range 31W, Martin County, Minnesota (See booklet for full legal description & exceptions).

#### KOROLEWSKI & STEENHARD PROPERTY INFORMATION

SALE METHOD:

The farm will be offered as one parcel on sale day. 155.99 Deeded

Acres x the bid.

LEGAL DESCRIPTION: 155.99 Deeded Acres +/- (See Exhibit "A" for full legal