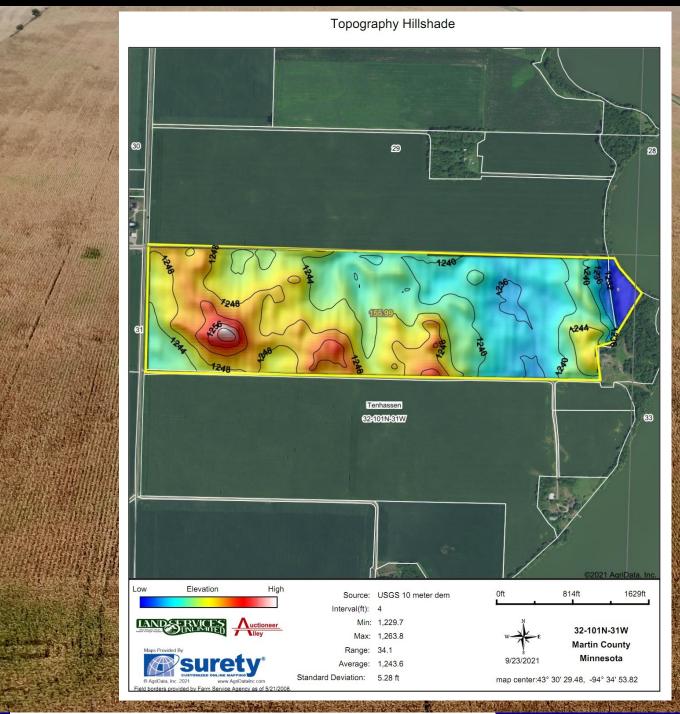

151.12 +/- acres

PREDOMINANT SOILS: Canisteo Glencoe Complex, Clarion Swanlake Complex, Nicollet

Crippin Complex, Webster Clay Loam

CPI:

Crop Productivity Index 93 \*Excellent

\* See Soils Map

TOPOGRAPHY:

Level to Gently Rolling \*See Topography Map

DRAINAGE:

Private Tile

\*See Tile Maps/Air Photos

NRCS CLASSIFICATIONS: NHEL (Non-Highly Erodible)

WETLAND STATUS:

Completed 4-18-1991

\*See Wetland Determination

**AUCTIONS - REAL ESTATE - APPRAISALS** 