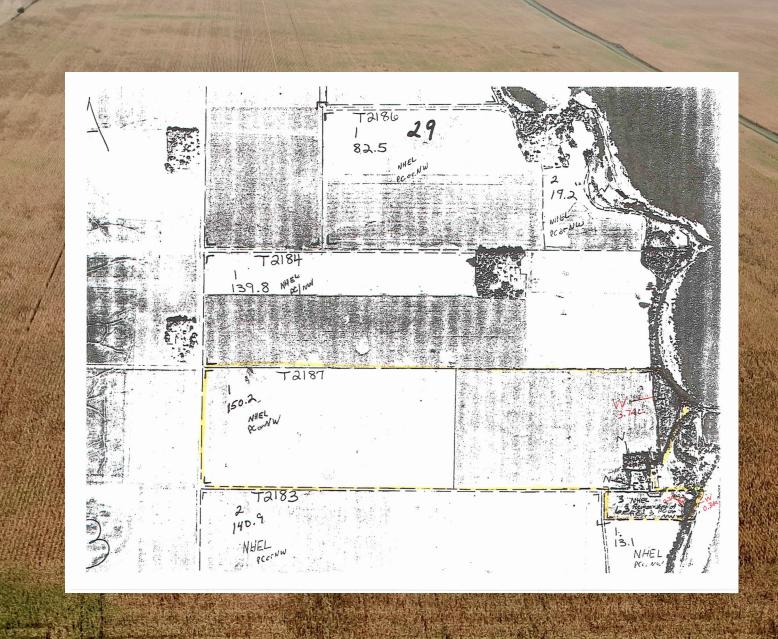

PROPERTY LEGAL DESCRIPTION: 155.99 Acres +/- in the N 1/2 of NW 1/4 and the NW 1/4 of the NE 1/4 & Government Lot 5 and the North Five Acres of Government Lot 4 in Section 32 & Government Lot One of Section 33 of Township 101 North, Range 31W, Martin County, Minnesota (See booklet for full legal description & exceptions).

#### KOROLEWSKI & STEENHARD PROPERTY INFORMATION

SALE METHOD:

The farm will be offered as one parcel on sale day. 155.99 Deeded

Acres x the bid.

LEGAL DESCRIPTION: 155.99 Deeded Acres +/- (See Exhibit "A" for full legal

description with exceptions)

TAX PARCEL ID #:

180320300

**BUILDINGS:** 

None

**REAL ESTATE TAXES:** 2021 Non (HSTD) Ag Taxes = \$7,548.00

**FSA INFO:** 

Total Acres

= 155.99 + /- acres= 151.13 + - acres

FSA Tillable Acres Corn Base Acres Corn PLC Yield Soybean Base Acres

75.56 ±/- acres = 122.00 +/- bushels 75.56 +/- acres 32.00 +/- bushels

Soybean PLC Yield Total Base Acres

151.12 +/- acres

PREDOMINANT SOILS: Canisteo Glencoe Complex, Clarion Swanlake Complex, Nicollet

Crippin Complex, Webster Clay Loam

CPI:

Crop Productivity Index 93 \*Excellent

\* See Soils Map

TOPOGRAPHY:

Level to Gently Rolling \*See Topography Map

DRAINAGE:

Private Tile

\*See Tile Maps/Air Photos

NRCS CLASSIFICATIONS: NHEL (Non-Highly Erodible)

WETLAND STATUS:

Completed 4-18-1991

\*See Wetland Determination

**AUCTIONS - REAL ESTATE - APPRAISALS** 