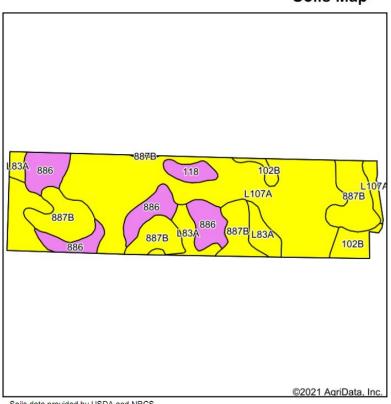

151.12 +/- acres

PREDOMINANT SOILS: Canisteo Glencoe Complex, Clarion Swanlake Complex, Nicollet

Crippin Complex, Webster Clay Loam

CPI:

Crop Productivity Index 93 \*Excellent

\* See Soils Map

TOPOGRAPHY:

Level to Gently Rolling \*See Topography Map

#### Soils Map

State: Minnesota
County: Martin
Location: 32-101N-31W
Township: Tenhassen
Acres: 151.13

Date: 9/23/2021

Soils data provided by USDA and NRCS.

| Alea S | ymbol: MN091, Soil Area Version: 1              |       |                  |           |                     |                    |      |          |                 |                      |
|--------|-------------------------------------------------|-------|------------------|-----------|---------------------|--------------------|------|----------|-----------------|----------------------|
| Code   | Soil Description                                | Acres | Percent of field | PI Legend | Non-Irr<br>Class *c | Productivity Index | Corn | Soybeans | Spring<br>wheat | *n NCCPI<br>Soybeans |
| L107A  | Canisteo-Glencoe complex, 0 to 2 percent slopes | 76.14 | 50.4%            |           | llw                 | 91                 |      |          |                 |                      |
| 887B   | Clarion-Swanlake complex, 2 to 6 percent slopes | 32.64 | 21.6%            |           | lle                 | 92                 |      |          |                 | 1                    |
| 886    | Nicollet-Crippin complex                        | 21.96 | 14.5%            |           | 1                   | 100                | 210  | 60       | 5.2             |                      |
| L83A   | Webster clay loam, 0 to 2 percent slopes        | 10.69 | 7.1%             |           | llw                 | 93                 |      |          |                 |                      |
| 102B   | Clarion loam, 2 to 6 percent slopes             | 6.04  | 4.0%             |           | lle                 | 95                 |      |          |                 |                      |
| 118    | Crippin loam, 1 to 3 percent slopes             | 3.66  | 2.4%             |           | le                  | 100                |      |          |                 |                      |
|        |                                                 |       |                  | Weig      | L<br>hted Average   | 93                 | 30.5 | 8.7      | 0.8             | *n 8                 |

\*n: The aggregation method is "Weighted Average using all components"

\*c: Using Capabilities Class Dominant Condition Aggregation Method

REAL ESTATE SALES STAFF

DUSTYN HARTUNG 507-236-7629

LEAH HARTUNG 507-236-8786