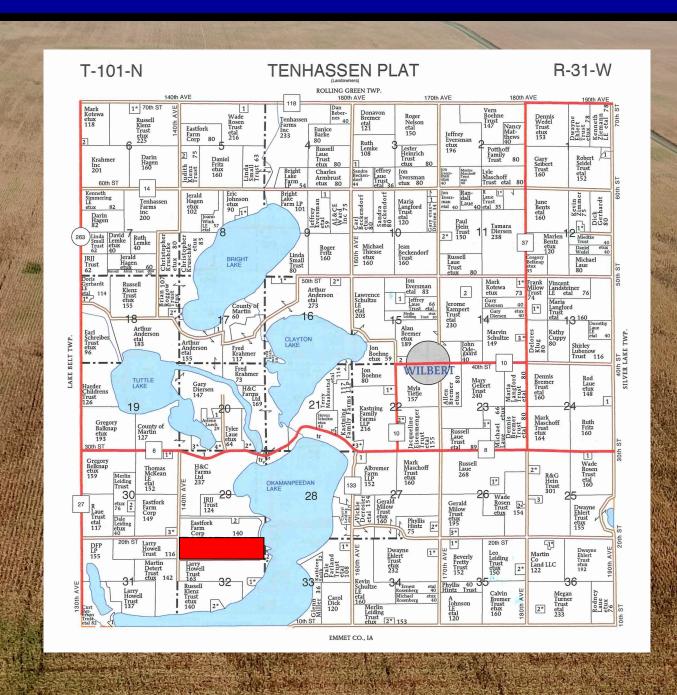

# FARMLAND AUCTION

Friday, November 12, 2021 @ 10:00 AM

SALE LOCATION: Auction will be held at the Knights of Columbus Hall 920 E 1st Street, Fairmont, MN.

PROPERTY LOCATION: From Ceylon, MN go 1/2 mile East on MN-263, then South on 130th Avenue for 1/4 mile, then East on 30th Street for 1 mile, then south on 140th Avenue for 1 mile.

PROPERTY LEGAL DESCRIPTION: 155.99 Acres +/- in the N 1/2 of NW 1/4 and the NW 1/4 of the NE 1/4 & Government Lot 5 and the North Five Acres of Government Lot 4 in Section 32 & Government Lot One of Section 33 of Township 101 North, Range 31W, Martin County, Minnesota (See booklet for full legal description & exceptions).