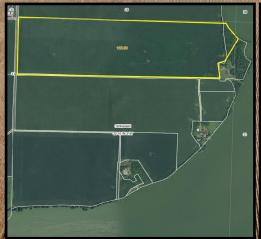

# FARMLAND AUCTION

Friday, November 12, 2021 @ 10:00 AM

SALE LOCATION: Auction will be held at the Knights of Columbus Hall 920 E 1st Street, Fairmont, MN.

PROPERTY LOCATION: From Ceylon, MN go 1/2 mile East on MN-263, then South on 130th Avenue for 1/4 mile, then East on 30th Street for 1 mile, then south on 140th Avenue for 1 mile.

PROPERTY LEGAL DESCRIPTION: 155.99 Acres +/- in the N 1/2 of NW 1/4 and the NW 1/4 of the NE 1/4 & Government Lot 5 and the North Five Acres of Government Lot 4 in Section 32 & Government Lot One of Section 33 of Township 101 North, Range 31W, Martin County, Minnesota (See booklet for full legal description & exceptions).

#### KOROLEWSKI & STEENHARD PROPERTY INFORMATION

SALE METHOD:

The farm will be offered as one parcel on sale day. 155.99 Deeded

Acres x the bid.

LEGAL DESCRIPTION: 155.99 Deeded Acres +/- (See Exhibit "A" for full legal