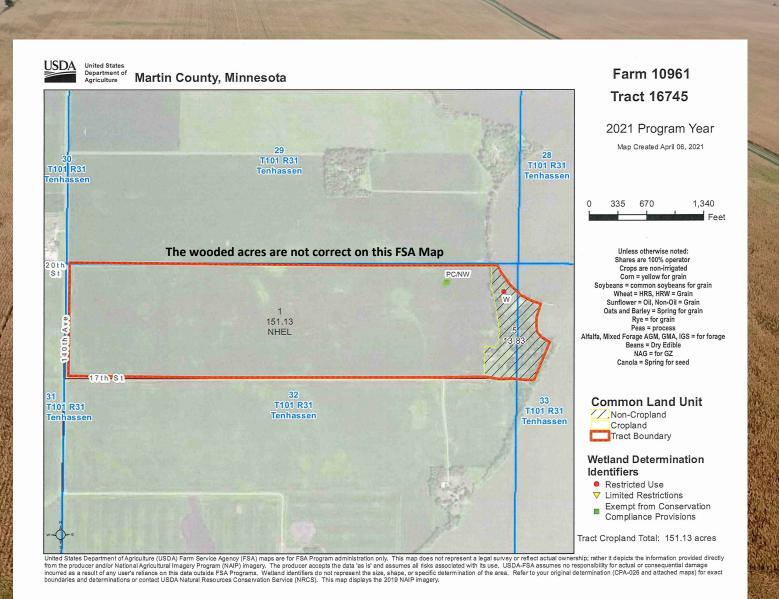

description with exceptions)

TAX PARCEL ID #:

180320300

**BUILDINGS:** 

None

**REAL ESTATE TAXES:** 2021 Non (HSTD) Ag Taxes = \$7,548.00

**FSA INFO:** 

Total Acres

= 155.99 + /- acres= 151.13 + - acres

FSA Tillable Acres Corn Base Acres Corn PLC Yield Soybean Base Acres

75.56 ±/- acres = 122.00 +/- bushels 75.56 +/- acres 32.00 +/- bushels

Soybean PLC Yield Total Base Acres

151.12 +/- acres

PREDOMINANT SOILS: Canisteo Glencoe Complex, Clarion Swanlake Complex, Nicollet

Crippin Complex, Webster Clay Loam

CPI:

Crop Productivity Index 93 \*Excellent

\* See Soils Map

TOPOGRAPHY:

Level to Gently Rolling \*See Topography Map

DRAINAGE:

Private Tile

\*See Tile Maps/Air Photos

NRCS CLASSIFICATIONS: NHEL (Non-Highly Erodible)

WETLAND STATUS:

Completed 4-18-1991

\*See Wetland Determination

**AUCTIONS - REAL ESTATE - APPRAISALS** 