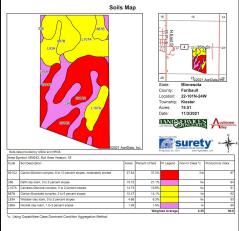

#### Soils Map

State: Minnesota
County: Faribault
Location: 22-101N-24W

Township: **Kiester**Acres: **74.51**Date: **11/3/2021** 

| Soils data provided | d by USDA and NRCS. |  |
|---------------------|---------------------|--|
|---------------------|---------------------|--|

| Area S | ymbol: MN043, Soil Area Version: 18                                |       |                  |           |                  |                    |
|--------|--------------------------------------------------------------------|-------|------------------|-----------|------------------|--------------------|
| Code   | Soil Description                                                   | Acres | Percent of field | PI Legend | Non-Irr Class *c | Productivity Index |
| 921C2  | Clarion-Storden complex, 6 to 10 percent slopes, moderately eroded | 27.54 | 37.0%            |           | Ille             | 87                 |
| 336    | Delft clay loam, 0 to 2 percent slopes                             | 15.72 | 21.1%            |           | llw              | 94                 |
| L107A  | Canisteo-Glencoe complex, 0 to 2 percent slopes                    | 14.73 | 19.8%            |           | llw              | 9.                 |
| 887B   | Clarion-Swanlake complex, 2 to 6 percent slopes                    | 10.47 | 14.1%            |           | lle              | 92                 |
| L83A   | Webster clay loam, 0 to 2 percent slopes                           | 4.66  | 6.3%             |           | llw              | 93                 |
| L85A   | Nicollet clay loam, 1 to 3 percent slopes                          | 1.39  | 1.9%             |           | lw               | 99                 |
|        | •                                                                  | 2.35  | 90.6             |           |                  |                    |

<sup>\*</sup>c: Using Capabilities Class Dominant Condition Aggregation Method

REAL ESTATE SALES STAFF

DUSTYN HARTUNG 507-236-7629

LEAH HARTUNG 507-236-8786

105 S State Street, Fairmont, MN 56031-507-238-4318