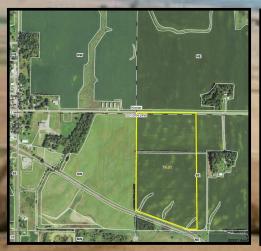

PROPERTY LEGAL DESCRIPTION: 74.51 Deeded Acres located in the W ½ of the SE ¼ of Section 22 in Kiester Township, excepting a strip of land 100' in width across said premises conveyed to lowa-Minnesota & Northwestern Railway Company and also excepting 3 acres of land South of the railroad tracks, Faribault County, MN T101N, R24W.\*See attached survey

#### REBELEIN PROPERTY INFORMATION

**SALE METHOD:** This farm will be sold based off of surveyed acres on sale day.

74.51 Deeded Acres x the bid.

LEGAL DESCRIPTION: 74.51 Deeded Acres located in the W ½ of the SE ¼ of Section 22

in Kiester Township, Faribault County, MN T101N, R24W.

\*See attached survey

**TAX PARCEL ID #:** 110220800

**REAL ESTATE TAXES:** 2021 Non (HSTD) Ag Taxes = \$2,630.00

FSA INFO: Total Acres = 74.51 +/- acres