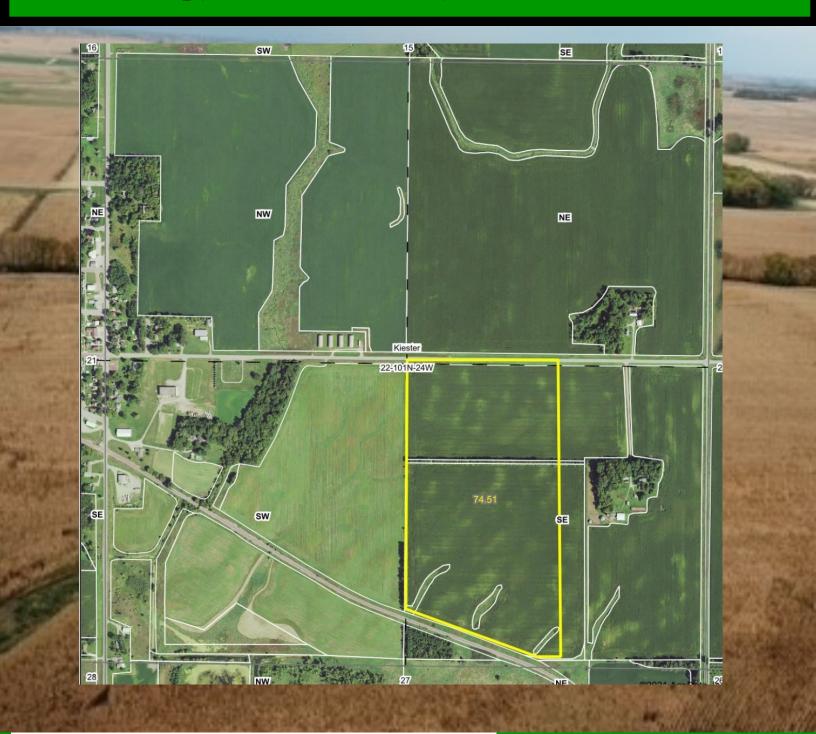

# FARMLAND AUCTION

Tuesday, November 9, 2021 @ 10:00 AM

SALE LOCATION: Auction will be held at the Kiester Community Center 106 S 1st Street, Kiester, MN.

PROPERTY LOCATION: From Kiester, MN go 1/2 mile East on County Road 2

PROPERTY LEGAL DESCRIPTION: 74.51 Deeded Acres located in the W ½ of the SE ¼ of Section 22 in Kiester Township, excepting a strip of land 100' in width across said premises conveyed to lowa-Minnesota & Northwestern Railway Company and also excepting 3 acres of land South of the railroad tracks, Faribault County, MN T101N, R24W.\*See attached survey

#### REBELEIN PROPERTY INFORMATION

**SALE METHOD:** This farm will be sold based off of surveyed acres on sale day.

74.51 Deeded Acres x the bid.

LEGAL DESCRIPTION: 74.51 Deeded Acres located in the W ½ of the SE ¼ of Section 22

in Kiester Township, Faribault County, MN T101N, R24W.

\*See attached survey

**TAX PARCEL ID #:** 110220800

**REAL ESTATE TAXES:** 2021 Non (HSTD) Ag Taxes = \$2,630.00

FSA INFO: Total Acres = 74.51 +/- acres