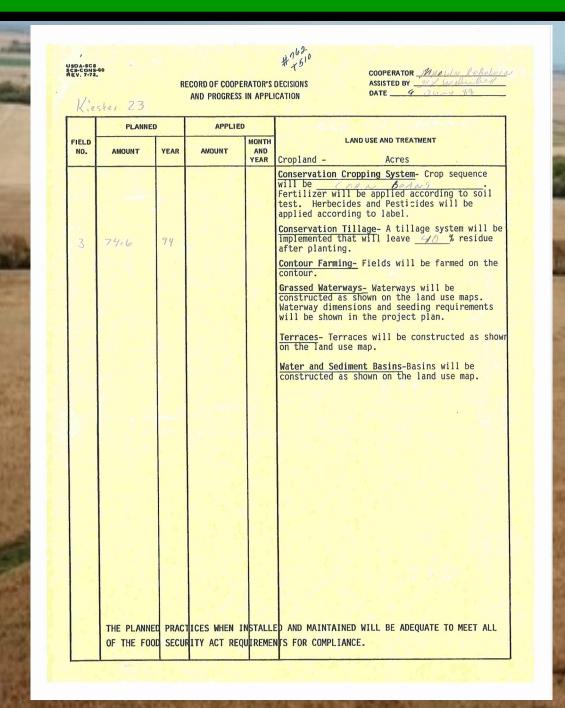

\*See Tile Maps

NRCS CLASSIFICATIONS: HEL (Highly Erodible)

WETLAND STATUS: Completed 1-29-1993

\*See Wetland Determination

**LEASE STATUS:** The 2021 crop has been removed by the current tenant. The new

buyer may enter the farm for 2021 fall tillage upon the execution