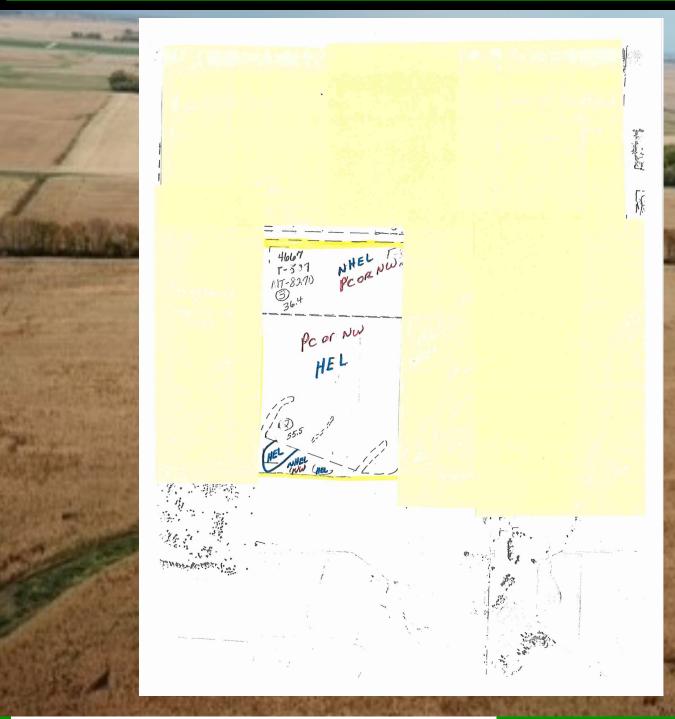

\*See Tile Maps

NRCS CLASSIFICATIONS: HEL (Highly Erodible)

WETLAND STATUS: Completed 1-29-1993

\*See Wetland Determination

**LEASE STATUS:** The 2021 crop has been removed by the current tenant. The new

buyer may enter the farm for 2021 fall tillage upon the execution

ANSI Physical Location: Faribault, MN

**BIA Range Unit Number:** 

HEL Status: HEL: conservation system is being actively applied

Wetland Status: Tract does not contain a wetland

WL Violations: None

| Farmland              | Cropland              | DCP Cropland              | WBP               | WRP | EWP     | Cropland      | GRP |
|-----------------------|-----------------------|---------------------------|-------------------|-----|---------|---------------|-----|
| 75.9                  | 70.08                 | 70.08                     | 0.0               | 0.0 | 0.0     | 0.0           | 0.0 |
| State<br>Conservation | Other<br>Conservation | Effective<br>DCP Cropland | Double<br>Cropped |     | MPL/FWP | Native<br>Sod |     |
| 0.0                   | 0.0                   | 70.08                     | 0.0               |     | 0.0     | 0.0           |     |