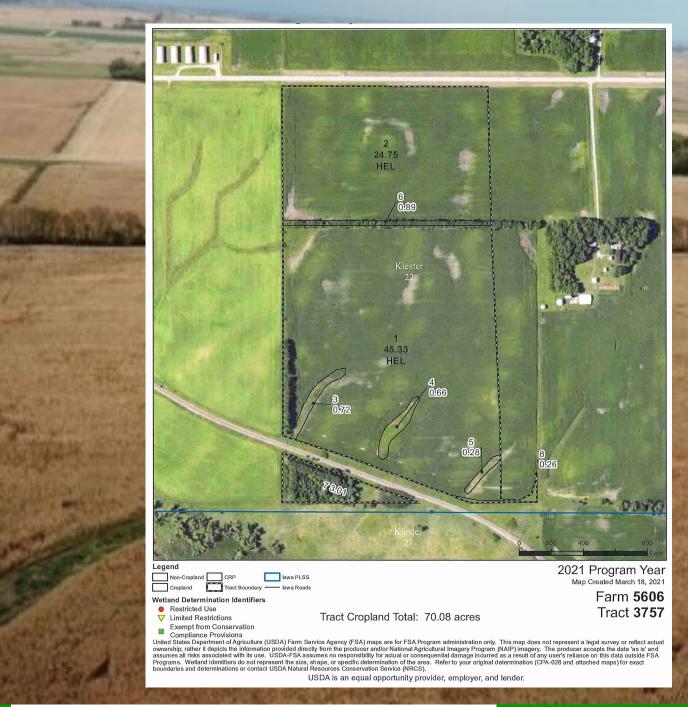

FSA Tillable Acres = 70.08 +/- acres Corn Base Acres = 64.32 +/- acres Corn PLC Yield = 156.00 +/- bushels Soybean Base Acres = 5.00 +/- acres Soybean PLC Yield = 40.00 +/- bushels Total Base Acres = 70.06 +/- acres

ANSI Physical Location: Faribault, MN

**BIA Range Unit Number:** 

HEL Status: HEL: conservation system is being actively applied

Wetland Status: Tract does not contain a wetland

WL Violations: None

| Farmland              | Cropland              | DCP Cropland              | WBP               | WRP | EWP     | Cropland      | GRP |
|-----------------------|-----------------------|---------------------------|-------------------|-----|---------|---------------|-----|
| 75.9                  | 70.08                 | 70.08                     | 0.0               | 0.0 | 0.0     | 0.0           | 0.0 |
| State<br>Conservation | Other<br>Conservation | Effective<br>DCP Cropland | Double<br>Cropped |     | MPL/FWP | Native<br>Sod |     |
| 0.0                   | 0.0                   | 70.08                     | 0.0               |     | 0.0     | 0.0           |     |

| Crop             | Base<br>Acreage | PLC<br>Yield | CCC-505<br>CRP Reduction |
|------------------|-----------------|--------------|--------------------------|
| CORN             | 64.32           | 156          | 0.00                     |
| SOYBEANS         | 5.74            | 40           | 0.00                     |
| Total Base Acres | 70.06           |              |                          |