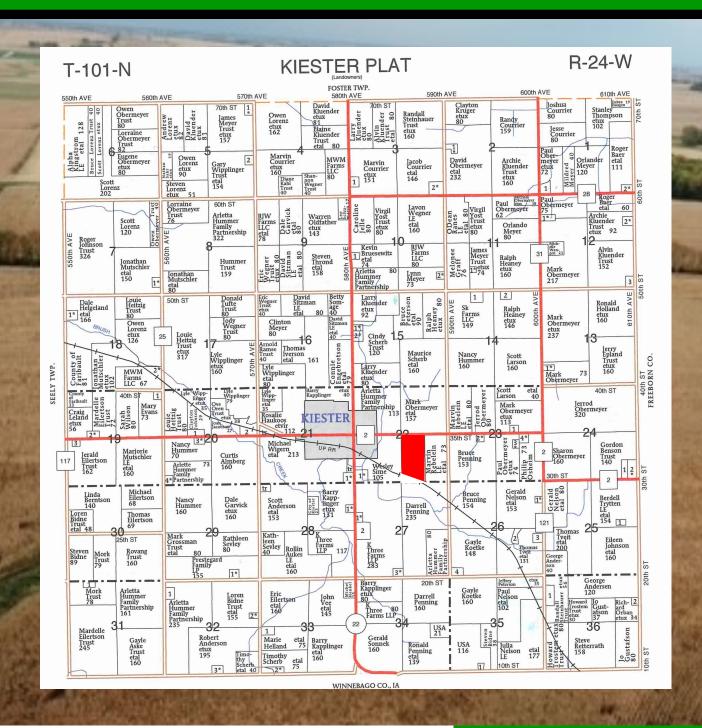

PROPERTY LEGAL DESCRIPTION: 74.51 Deeded Acres located in the W ½ of the SE ¼ of Section 22 in Kiester Township, excepting a strip of land 100' in width across said premises conveyed to lowa-Minnesota & Northwestern Railway Company and also excepting 3 acres of land South of the railroad tracks, Faribault County, MN T101N, R24W.\*See attached survey

#### REBELEIN PROPERTY INFORMATION

**SALE METHOD:** This farm will be sold based off of surveyed acres on sale day.

74.51 Deeded Acres x the bid.

LEGAL DESCRIPTION: 74.51 Deeded Acres located in the W ½ of the SE ¼ of Section 22

in Kiester Township, Faribault County, MN T101N, R24W.

\*See attached survey

**TAX PARCEL ID #:** 110220800

**REAL ESTATE TAXES:** 2021 Non (HSTD) Ag Taxes = \$2,630.00

FSA INFO: Total Acres = 74.51 +/- acres