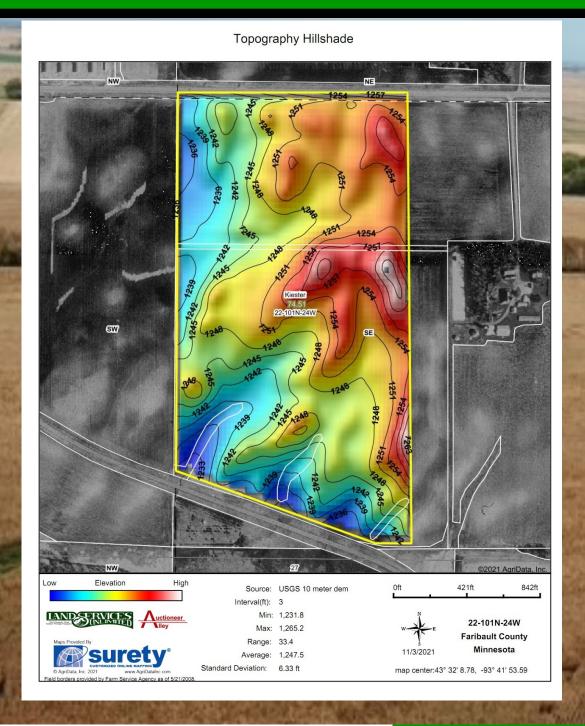

PREDOMINANT SOILS: Clarion Storden Complex, Delft Clay Loam, Canisteo Glencoe

**CPI:** Crop Productivity Index 90.6 \*Good

\* See Soils Map

TOPOGRAPHY: Rollin

\*See Topography Map

**DRAINAGE:** Private Tile