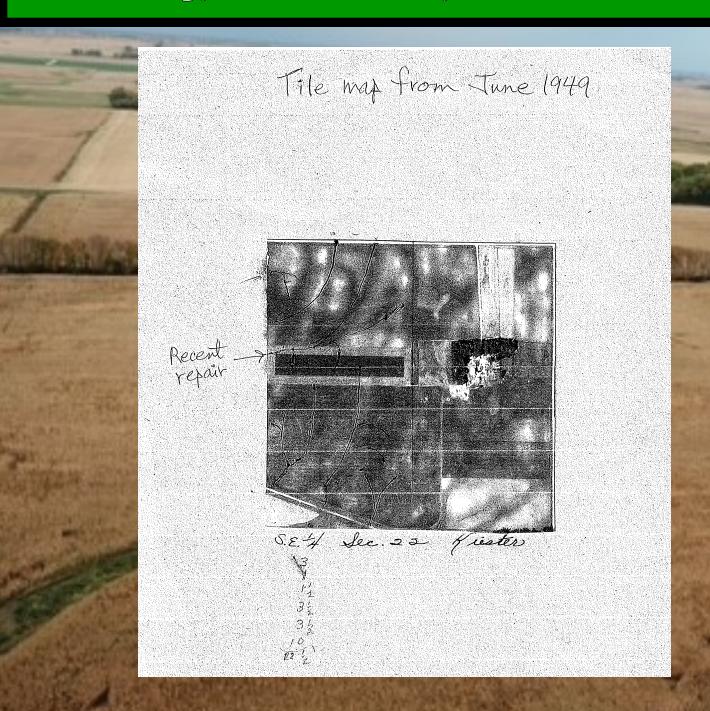

PREDOMINANT SOILS: Clarion Storden Complex, Delft Clay Loam, Canisteo Glencoe

**CPI:** Crop Productivity Index 90.6 \*Good

\* See Soils Map

TOPOGRAPHY: Rollin

\*See Topography Map

**DRAINAGE:** Private Tile

\*See Tile Maps

NRCS CLASSIFICATIONS: HEL (Highly Erodible)

WETLAND STATUS: Completed 1-29-1993

\*See Wetland Determination

**LEASE STATUS:** The 2021 crop has been removed by the current tenant. The new

buyer may enter the farm for 2021 fall tillage upon the execution