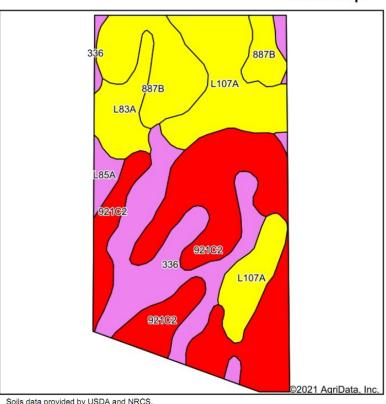

PREDOMINANT SOILS: Clarion Storden Complex, Delft Clay Loam, Canisteo Glencoe

**CPI:** Crop Productivity Index 90.6 \*Good

\* See Soils Map

TOPOGRAPHY: Rollin

\*See Topography Map

**DRAINAGE:** Private Tile

#### Soils Map

State: Minnesota
County: Faribault
Location: 22-101N-24W

Township: **Kiester**Acres: **74.51**Date: **11/3/2021** 

| Soils data provided | d by USDA and NRCS. |  |
|---------------------|---------------------|--|
|---------------------|---------------------|--|

| Area S | ymbol: MN043, Soil Area Version: 18                                |       |                  |           |                  |                    |
|--------|--------------------------------------------------------------------|-------|------------------|-----------|------------------|--------------------|
| Code   | Soil Description                                                   | Acres | Percent of field | PI Legend | Non-Irr Class *c | Productivity Index |
| 921C2  | Clarion-Storden complex, 6 to 10 percent slopes, moderately eroded | 27.54 | 37.0%            |           | Ille             | 87                 |
| 336    | Delft clay loam, 0 to 2 percent slopes                             | 15.72 | 21.1%            |           | llw              | 94                 |
| L107A  | Canisteo-Glencoe complex, 0 to 2 percent slopes                    | 14.73 | 19.8%            |           | llw              | 9.                 |
| 887B   | Clarion-Swanlake complex, 2 to 6 percent slopes                    | 10.47 | 14.1%            |           | lle              | 92                 |
| L83A   | Webster clay loam, 0 to 2 percent slopes                           | 4.66  | 6.3%             |           | llw              | 93                 |
| L85A   | Nicollet clay loam, 1 to 3 percent slopes                          | 1.39  | 1.9%             |           | lw               | 99                 |
|        | •                                                                  | 2.35  | 90.6             |           |                  |                    |

<sup>\*</sup>c: Using Capabilities Class Dominant Condition Aggregation Method

REAL ESTATE SALES STAFF

DUSTYN HARTUNG 507-236-7629

LEAH HARTUNG 507-236-8786

105 S State Street, Fairmont, MN 56031-507-238-4318