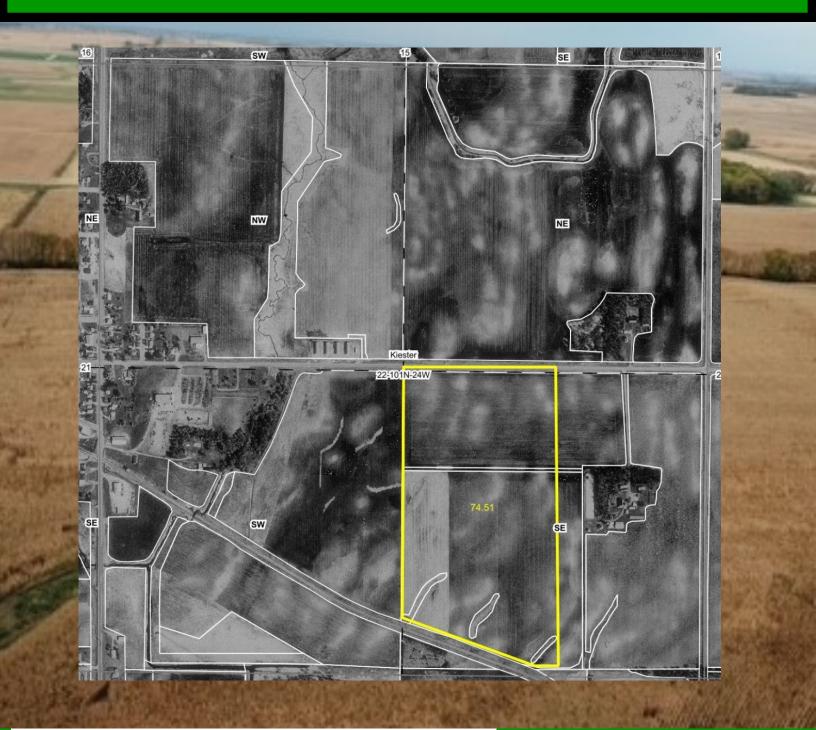

PROPERTY LEGAL DESCRIPTION: 74.51 Deeded Acres located in the W ½ of the SE ¼ of Section 22 in Kiester Township, excepting a strip of land 100' in width across said premises conveyed to lowa-Minnesota & Northwestern Railway Company and also excepting 3 acres of land South of the railroad tracks, Faribault County, MN T101N, R24W.\*See attached survey

#### REBELEIN PROPERTY INFORMATION

**SALE METHOD:** This farm will be sold based off of surveyed acres on sale day.

74.51 Deeded Acres x the bid.

LEGAL DESCRIPTION: 74.51 Deeded Acres located in the W ½ of the SE ¼ of Section 22

in Kiester Township, Faribault County, MN T101N, R24W.

\*See attached survey

**TAX PARCEL ID #:** 110220800

**REAL ESTATE TAXES:** 2021 Non (HSTD) Ag Taxes = \$2,630.00

FSA INFO: Total Acres = 74.51 +/- acres