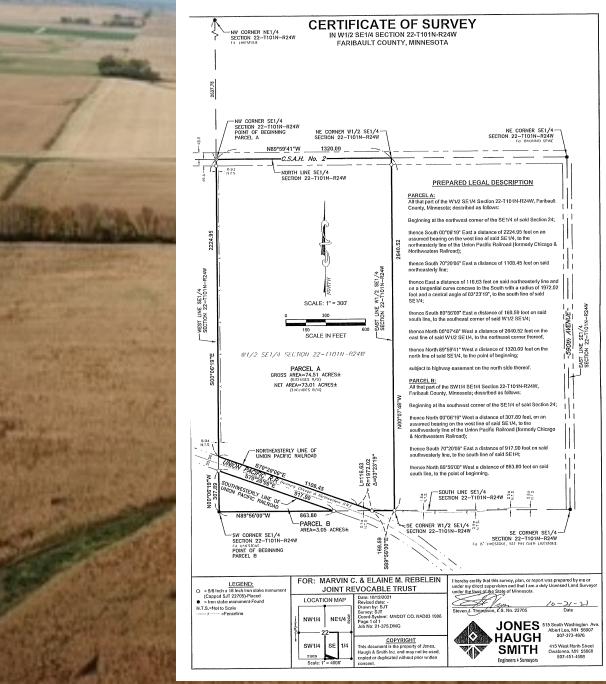

PROPERTY LEGAL DESCRIPTION: 74.51 Deeded Acres located in the W ½ of the SE ¼ of Section 22 in Kiester Township, excepting a strip of land 100' in width across said premises conveyed to lowa-Minnesota & Northwestern Railway Company and also excepting 3 acres of land South of the railroad tracks, Faribault County, MN T101N, R24W.\*See attached survey

#### REBELEIN PROPERTY INFORMATION

**SALE METHOD:** This farm will be sold based off of surveyed acres on sale day.

74.51 Deeded Acres x the bid.

LEGAL DESCRIPTION: 74.51 Deeded Acres located in the W ½ of the SE ¼ of Section 22

in Kiester Township, Faribault County, MN T101N, R24W.

\*See attached survey

**TAX PARCEL ID #:** 110220800

**REAL ESTATE TAXES:** 2021 Non (HSTD) Ag Taxes = \$2,630.00

FSA INFO: Total Acres = 74.51 +/- acres