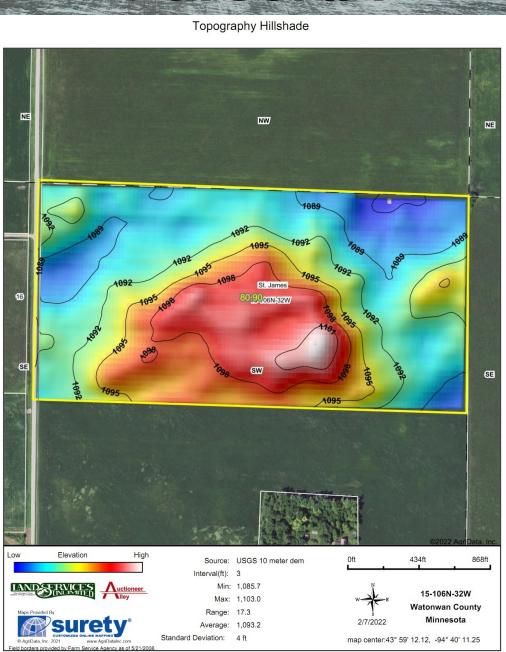

PREDOMINANT SOILS: Canisteo Clay Loam, Clarion Loam, Nicollet Clay Loam

CPI PARCEL 1: Crop Productivity Index = 94.4 \*Excellent

\* See Soils Map

**TOPOGRAPHY P 1:** Level to Gently Rolling

\* See Topography Map

\*See Topography Map

DRAINAGE PARCEL 2-4:

These parcels are part of County Ditch 4 and Judicial Ditch 15. There has also been a lot of private tile added.

\*See Tile Maps

ON PARCEL 2-4:

NRCS CLASSIFICATIONS NHEL (Non-Highly Erodible)