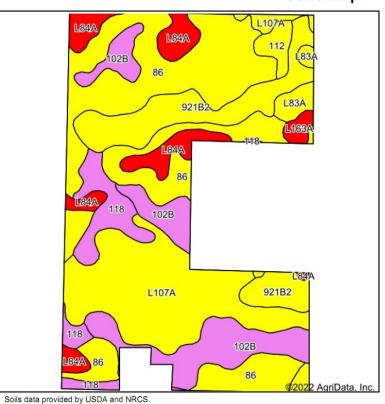

PREDOMINANT SOILS P 2-4: Canisteo Clay Loam, Canisteo Glencoe, Clarion Loam, Clarion-

Swanlake, Glencoe Clay Loam

CPI PARCEL 2-4:

Crop Productivity Index = 92.5 \*Excellent

\* See Soils Map

TOPOGRAPHY PARCEL 2-4:Level to Gently Rolling