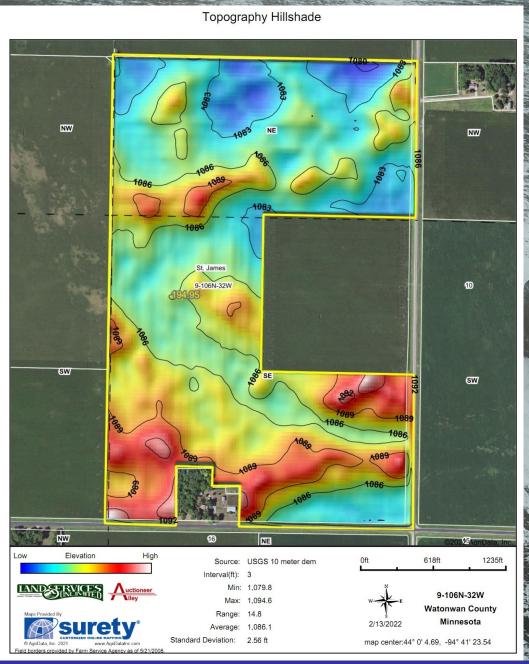

PREDOMINANT SOILS: Canisteo Clay Loam, Clarion Loam, Nicollet Clay Loam

CPI PARCEL 1: Crop Productivity Index = 94.4 \*Excellent

\* See Soils Map

**TOPOGRAPHY P 1:** Level to Gently Rolling

\* See Topography Map

\*See Topography Map

DRAINAGE PARCEL 2-4:

These parcels are part of County Ditch 4 and Judicial Ditch 15. There has also been a lot of private tile added.

\*See Tile Maps

ON PARCEL 2-4:

NRCS CLASSIFICATIONS NHEL (Non-Highly Erodible)