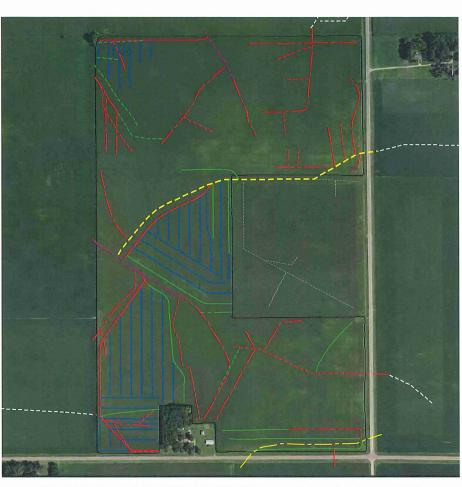

# Parcel #1-Private Tile Map

### NICKEL CONSTRUCTION — Mt. Lake, MN Existing Tile — 2017

Map Location
Customer: Denise Wible
County: Watonwan
Township: St. James
Section: 15Dn

State: MN

4" 14" Key
5" 15" N
6" 16" N
7-8" 18" 12" Unknown
12" Assumed Only