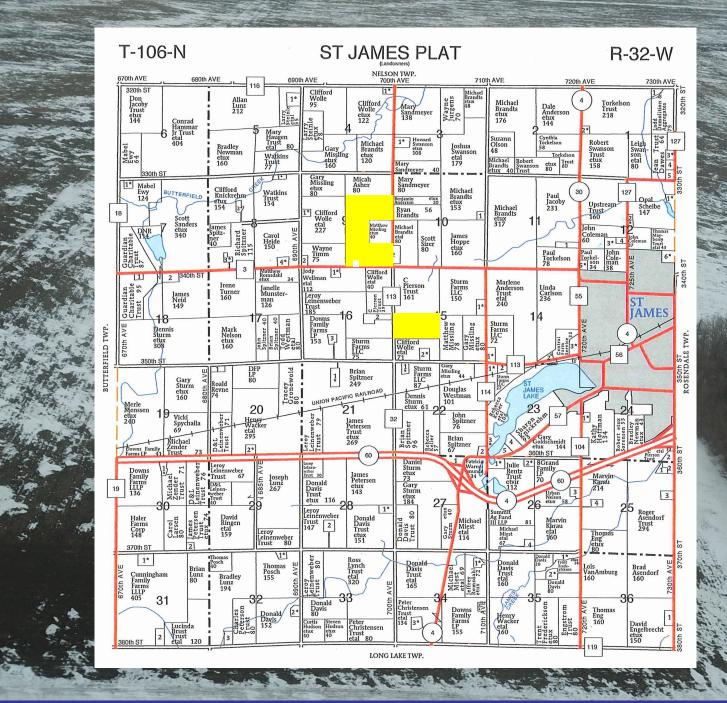

PROPERTY LOCATIONS: From St. James, MN: Parcel #1-Go 2 miles West on County Hwy 3 then 1/2 mile South on 700th Avenue; Parcel #2-#4-Go 2 miles West on County Hwy 3.

PROPERTY LEGAL DESCRIPTIONS: 80.9 Deeded Acres located in the N 1/2 of SW 1/4 & W .90 Acres of NW 1/4 of the SE 1/4 in Section 15, Township 106 North, Range 32 West, Watonwan County, Minnesota; 194.95 Deeded Acres located in the S 1/2 of the NE 1/4; W 1/2 of SE 1/4 Less 5.05 Acres & SE 1/4 of the SE 1/4 in Section 9, Township 106 North, Range 32 West, Watonwan County, Minnesota.

#### GOESER PROPERTY INFORMATION

SALE METHOD: These parcels of bare farmland will be offered for sale on our Multi

Parcel Board Bidding system as follows:

Parcel 1-80.9 x the bid- N 1/2 of the SW 1/4 15-106-32 Parcel 2-80 x the bid- S ½ of the NW ¼ 9-106-32

Parcel 3- 114.95 x the bid- W 1/2 of the SE 1/4 & SE 1/4 of SE 1/4 9-106-32

Parcel 4- 194.95 x the bid- The combination of Parcel 2 & 3

LEGAL DESCRIPTIONS: 275.85 +/- Deeded Acres located in the N 1/2 of the SW 1/4 Section 15 and

the S  $\frac{1}{2}$  of the NE  $\frac{1}{4}$ ; W  $\frac{1}{2}$  of the SE  $\frac{1}{4}$  and the SE  $\frac{1}{4}$  of the SE  $\frac{1}{4}$ Section 9, St. James Twp, Watonwan County, MN T106N, R32W