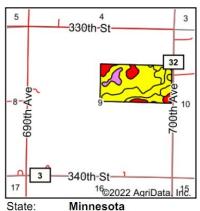

PROPERTY LOCATIONS: From St. James, MN: Parcel #1-Go 2 miles West on County Hwy 3 then 1/2 mile South on 700th Avenue; Parcel #2-#4-Go 2 miles West on County Hwy 3.

PROPERTY LEGAL DESCRIPTIONS: 80.9 Deeded Acres located in the N 1/2 of SW 1/4 & W .90 Acres of NW 1/4 of the SE 1/4 in Section 15, Township 106 North, Range 32 West, Watonwan County, Minnesota; 194.95 Deeded Acres located in the S 1/2 of the NE 1/4; W 1/2 of SE 1/4 Less 5.05 Acres & SE 1/4 of the SE 1/4 in Section 9, Township 106 North, Range 32 West, Watonwan County, Minnesota.

Parcel 3- 114.95 x the bid- W 1/2 of the SE 1/4 & SE 1/4 of SE 1/4 9-106-32

Parcel 4- 194.95 x the bid- The combination of Parcel 2 & 3

LEGAL DESCRIPTIONS: 275.85 +/- Deeded Acres located in the N 1/2 of the SW 1/4 Section 15 and

the S  $\frac{1}{2}$  of the NE  $\frac{1}{4}$ ; W  $\frac{1}{2}$  of the SE  $\frac{1}{4}$  and the SE  $\frac{1}{4}$  of the SE  $\frac{1}{4}$ Section 9, St. James Twp, Watonwan County, MN T106N, R32W