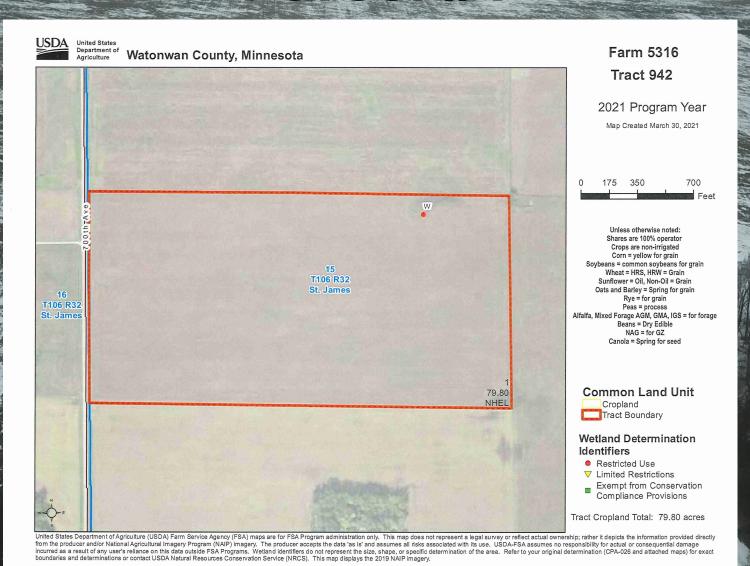

TAX ID PARCEL 1: 110150300

**BUILDINGS:** None

REAL ESTATE TAXES

PARCEL 1 IN 2021: FSA INFO PARCEL 1: 2021 (NON-HSTD) Ag Taxes = \$4,693.37

Total Acres

80.90 +/- acres FSA Tillable Acres 79.80 +/- acres Corn Base Acres 40.20 +/- acres Corn PLC Yield 187.00 +/- bushels Soybean Base Acres 39.60 +/- acres Soybean PLC Yield 46.00 +/- bushels Total Base Acres 79.80 +/- acres

DRAINAGE PARCEL 1: This parcel is part of County Ditch 4. There has also been a lot of private tile added.

\*See Tile Maps

NRCS CLASSIFICATIONS

ON PARCEL 1:

NHEL (Non-Highly Erodible)

WETLAND STATUS P 1:

Completed 9-9-1988

\*See Wetland Determination

**AUCTIONS – REAL ESTATE - APPRAISALS** 

105 S State Street, Fairmont, MN 56031-507-238-4318

**AUCTIONEERS AND SALES STAFF DUSTYN HARTUNG 507-236-7629 KEVIN KAHLER 507-920-8060 LEAH HARTUNG 507-236-8786 ALLEN & RYAN KAHLER, DOUG WEDEL, CHRIS KAHLER & SCOTT CHRISTOPHER** 

Minnesota U.S. Department of Agriculture Farm Service Agency Watonwan Abbreviated 156 Farm Record Report ID: FSA-156EZ acted from the web farm database. Because of potential messaging failures in MIDAS, this data is not guaranteed to be an accura f data contained in the MIDAS system, which is the system of record for Farm Records. Farms Associated with Operator ARC/PLC G/I/F Eligibility: Eligible CRP Contract Number(s): None DCP Farmland Cropland WBF **EWP** 268.0 268.0 268.0 0.0 0.0 0.0 0.0 State MPL/FWP Conservation DCP Cropland Cropped 268.0 0.0 0.0 0.0 ARC/PLC PLC ARC-CO ARC-IC PLC-Default ARC-CO-Default CORN, SOYBN Base Crop Acreage **CRP Reduction** HIF 133.2 0.00 0 SOYBEANS 133.0 0.00 0 Total Base Acres: Tract Number: 942 Description N2 SW4 15-106-32 ST JAMES FSA Physical Location: ANSI Physical Location: Watonwan, MN BIA Range Unit Number: HEL Status: NHEL: no agricultural commodity planted on undetermined fields Wetland Status: Tract contains a wetland or farmed wetland WL Violations: None Farmland Cropland DCP Cropland WBF WRF **EWP** 79.8 79.8 0.0 Effective Conservation DCP Cropland Conservation Cropped 0.0 0.0 79.8 0.0