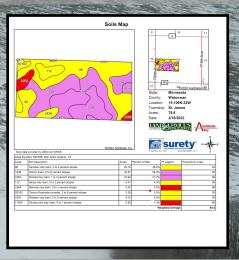

PREDOMINANT SOILS P 2-4: Canisteo Clay Loam, Canisteo Glencoe, Clarion Loam, Clarion-

Swanlake, Glencoe Clay Loam

CPI PARCEL 2-4:

Crop Productivity Index = 92.5 \*Excellent

\* See Soils Map

TOPOGRAPHY PARCEL 2-4:Level to Gently Rolling

#### Soils Map

Minnesota State: County: Watonwan 15-106N-32W Location: St. James Township: 79.8 Acres: Date: 2/18/2022

| Soils data | provided | by | USDA | and | NRCS. |
|------------|----------|----|------|-----|-------|
|------------|----------|----|------|-----|-------|

| Area Syr | nbol: MN165, Soil Area Version: 18              |       |                  |           |                    |  |
|----------|-------------------------------------------------|-------|------------------|-----------|--------------------|--|
| Code     | Soil Description                                | Acres | Percent of field | PI Legend | Productivity Index |  |
| 86       | Canisteo clay loam, 0 to 2 percent slopes       | 29.18 | 36.6%            |           | 93                 |  |
| 102B     | Clarion loam, 2 to 6 percent slopes             | 22.57 | 28.3%            |           | 95                 |  |
| L85A     | Nicollet clay loam, 1 to 3 percent slopes       | 16.93 | 21.2%            |           | 99                 |  |
| 112      | Harps clay loam, 0 to 2 percent slopes          | 3.47  | 4.3%             |           | 90                 |  |
| L84A     | Glencoe clay loam, 0 to 1 percent slopes        | 2.40  | 3.0%             |           | 86                 |  |
| 921B2    | Clarion-Swanlake complex, 2 to 6 percent slopes | 2.39  | 3.0%             |           | 92                 |  |
| L83A     | Webster clay loam, 0 to 2 percent slopes        | 2.04  | 2.6%             |           | 93                 |  |
| L163A    | Okoboji silty clay loam, 0 to 1 percent slopes  | 0.82  | 1.0%             |           | 86                 |  |
|          | Weighted Average                                |       |                  |           |                    |  |