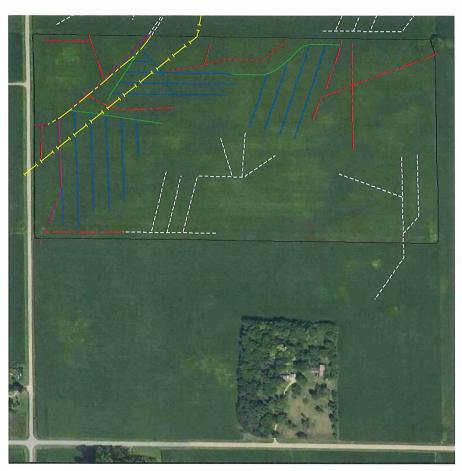

# Parcel #1-Private Tile Map

### NICKEL CONSTRUCTION — Mt. Lake, MN Existing Tile — 2017

Map Location
Customer: Denise Wible
County: Watonwan
Township: St. James
Section: 15Dn

State: MN

4" 14" Key
5" 15" N
6" 16" N
7-8" 18" 12" Unknown
12" Assumed Only

Construction Office 36821 575<sup>th</sup> Avenue Mt. Lake, MN 56159–2202 Office: (507) 427–2352 Fax: (507) 427–2357

nickelconst@frontiernet.net

105 S State Street, Fairmont, MN 56031-507-238-4318

AUCTIONEERS AND SALES STAFF