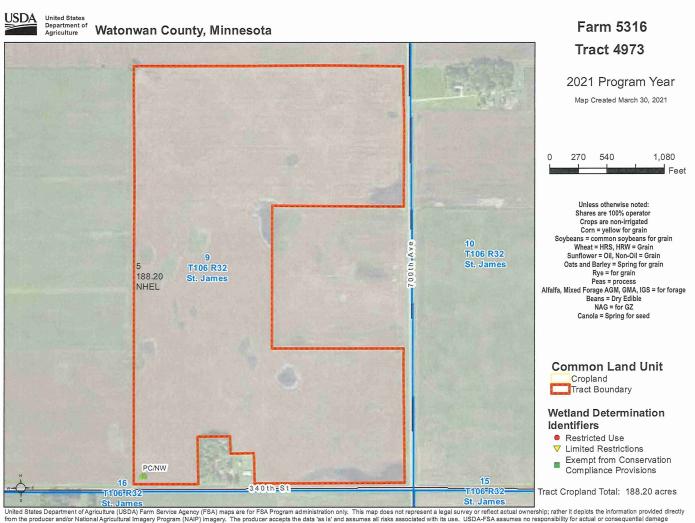

TAX ID PARCEL 1: 110150300

**BUILDINGS:** None

REAL ESTATE TAXES

PARCEL 1 IN 2021: FSA INFO PARCEL 1: 2021 (NON-HSTD) Ag Taxes = \$4,693.37

Total Acres

80.90 +/- acres FSA Tillable Acres 79.80 +/- acres Corn Base Acres 40.20 +/- acres Corn PLC Yield 187.00 +/- bushels Soybean Base Acres 39.60 +/- acres Soybean PLC Yield 46.00 +/- bushels Total Base Acres 79.80 +/- acres

105 S State Street Fairmont, MN 56031 507-238-4318

TAX ID PARCEL 2-4: 110090210

**REAL ESTATE TAXES P 2-4:** 2021 (NON-HSTD) Ag Taxes = \$10,262.97

FSA INFO PARCEL 2-4:

Total Acres = 194.95 +/- acres = 188.20 +/- acres FSA Tillable Acres 93.00 +/- acres Corn Base Acres Corn PLC Yield 187.00 +/- bushels Soybean Base Acres 93.40 +/- acres Soybean PLC Yield Total Base Acres 186.40 +/- acres