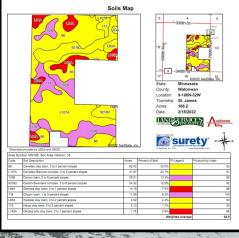

PREDOMINANT SOILS: Canisteo Clay Loam, Clarion Loam, Nicollet Clay Loam

CPI PARCEL 1: Crop Productivity Index = 94.4 \*Excellent

\* See Soils Map

**TOPOGRAPHY P 1:** Level to Gently Rolling

\* See Topography Map

#### Soils Map

Minnesota State: County: Watonwan 15-106N-32W Location: St. James Township: 79.8 Acres: Date: 2/18/2022

| Soils data | provided | by | USDA | and | NRCS. |
|------------|----------|----|------|-----|-------|
|------------|----------|----|------|-----|-------|

| Area Syr | nbol: MN165, Soil Area Version: 18              |       |                  |           |                    |  |
|----------|-------------------------------------------------|-------|------------------|-----------|--------------------|--|
| Code     | Soil Description                                | Acres | Percent of field | PI Legend | Productivity Index |  |
| 86       | Canisteo clay loam, 0 to 2 percent slopes       | 29.18 | 36.6%            |           | 93                 |  |
| 102B     | Clarion loam, 2 to 6 percent slopes             | 22.57 | 28.3%            |           | 95                 |  |
| L85A     | Nicollet clay loam, 1 to 3 percent slopes       | 16.93 | 21.2%            |           | 99                 |  |
| 112      | Harps clay loam, 0 to 2 percent slopes          | 3.47  | 4.3%             |           | 90                 |  |
| L84A     | Glencoe clay loam, 0 to 1 percent slopes        | 2.40  | 3.0%             |           | 86                 |  |
| 921B2    | Clarion-Swanlake complex, 2 to 6 percent slopes | 2.39  | 3.0%             |           | 92                 |  |
| L83A     | Webster clay loam, 0 to 2 percent slopes        | 2.04  | 2.6%             |           | 93                 |  |
| L163A    | Okoboji silty clay loam, 0 to 1 percent slopes  | 0.82  | 1.0%             |           | 86                 |  |
|          | Weighted Average                                |       |                  |           |                    |  |