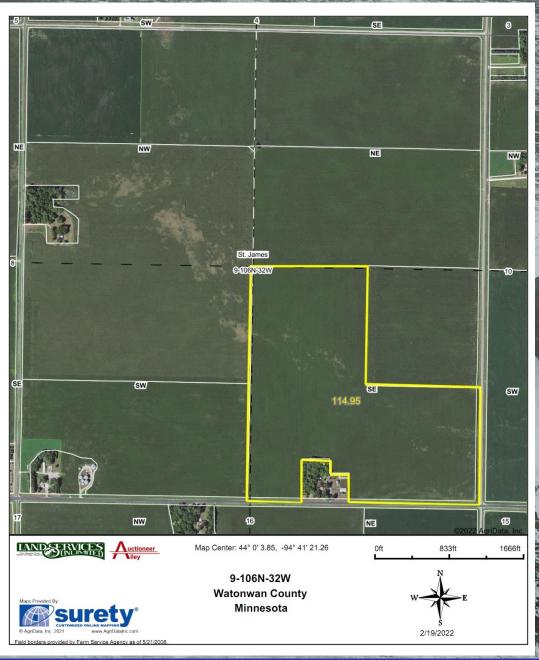

Parcel 3- 114.95 x the bid- W 1/2 of the SE 1/4 & SE 1/4 of SE 1/4 9-106-32

Parcel 4- 194.95 x the bid- The combination of Parcel 2 & 3

LEGAL DESCRIPTIONS: 275.85 +/- Deeded Acres located in the N 1/2 of the SW 1/4 Section 15 and

the S  $\frac{1}{2}$  of the NE  $\frac{1}{4}$ ; W  $\frac{1}{2}$  of the SE  $\frac{1}{4}$  and the SE  $\frac{1}{4}$  of the SE  $\frac{1}{4}$ Section 9, St. James Twp, Watonwan County, MN T106N, R32W