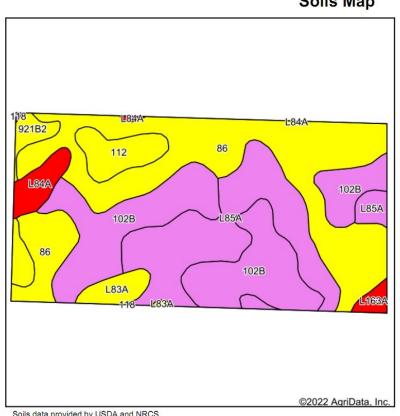

#### Soils Map

Minnesota State: County: Watonwan 15-106N-32W Location: St. James Township: 79.8 Acres: Date: 2/18/2022

| Soils data | provided | by | USDA | and | NRCS. |
|------------|----------|----|------|-----|-------|
|------------|----------|----|------|-----|-------|

| Area Syr | nbol: MN165, Soil Area Version: 18              |       |                  |           |                    |  |
|----------|-------------------------------------------------|-------|------------------|-----------|--------------------|--|
| Code     | Soil Description                                | Acres | Percent of field | PI Legend | Productivity Index |  |
| 86       | Canisteo clay loam, 0 to 2 percent slopes       | 29.18 | 36.6%            |           | 93                 |  |
| 102B     | Clarion loam, 2 to 6 percent slopes             | 22.57 | 28.3%            |           | 95                 |  |
| L85A     | Nicollet clay loam, 1 to 3 percent slopes       | 16.93 | 21.2%            |           | 99                 |  |
| 112      | Harps clay loam, 0 to 2 percent slopes          | 3.47  | 4.3%             |           | 90                 |  |
| L84A     | Glencoe clay loam, 0 to 1 percent slopes        | 2.40  | 3.0%             |           | 86                 |  |
| 921B2    | Clarion-Swanlake complex, 2 to 6 percent slopes | 2.39  | 3.0%             |           | 92                 |  |
| L83A     | Webster clay loam, 0 to 2 percent slopes        | 2.04  | 2.6%             |           | 93                 |  |
| L163A    | Okoboji silty clay loam, 0 to 1 percent slopes  | 0.82  | 1.0%             |           | 86                 |  |
|          | Weighted Average                                |       |                  |           |                    |  |

PREDOMINANT SOILS: Canisteo Clay Loam, Clarion Loam, Nicollet Clay Loam

CPI PARCEL 1: Crop Productivity Index = 94.4 \*Excellent

\* See Soils Map

**TOPOGRAPHY P 1:** Level to Gently Rolling

\* See Topography Map

PREDOMINANT SOILS P 2-4: Canisteo Clay Loam, Canisteo Glencoe, Clarion Loam, Clarion-

Swanlake, Glencoe Clay Loam

CPI PARCEL 2-4:

Crop Productivity Index = 92.5 \*Excellent

\* See Soils Map

TOPOGRAPHY PARCEL 2-4:Level to Gently Rolling