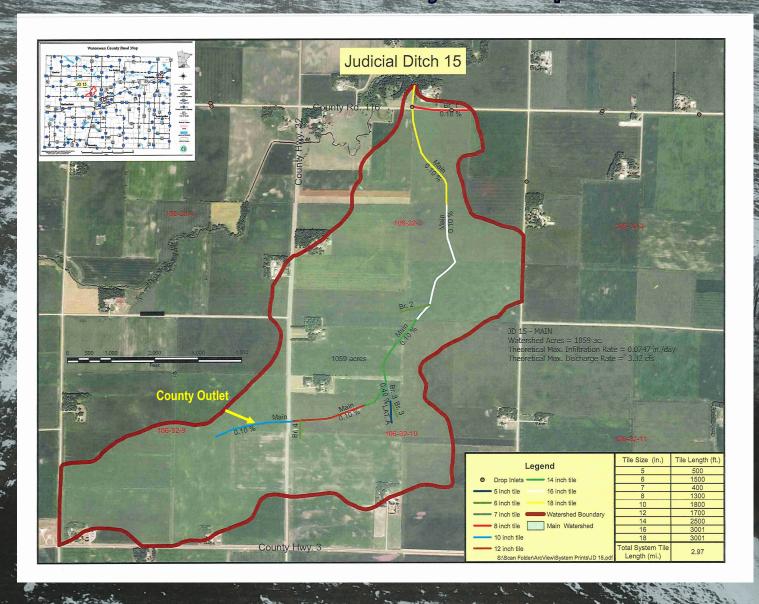

# Parcel #1-County Tile Map

105 S State Street, Fairmont, MN 56031-507-238-4318

AUCTIONEERS AND SALES STAFF
DUSTYN HARTUNG 507-236-7629
KEVIN KAHLER 507-920-8060
LEAH HARTUNG 507-236-8786
ALLEN & RYAN KAHLER, DOUG WEDEL,
CHRIS KAHLER & SCOTT CHRISTOPHER

DRAINAGE PARCEL 1: This parcel is part of County Ditch 4. There has also been a lot of private tile added.

\*See Tile Maps

NRCS CLASSIFICATIONS

ON PARCEL 1:

NHEL (Non-Highly Erodible)

WETLAND STATUS P 1:

Completed 9-9-1988

\*See Topography Map

DRAINAGE PARCEL 2-4:

These parcels are part of County Ditch 4 and Judicial Ditch 15. There has also been a lot of private tile added.

\*See Tile Maps

ON PARCEL 2-4:

NRCS CLASSIFICATIONS NHEL (Non-Highly Erodible)