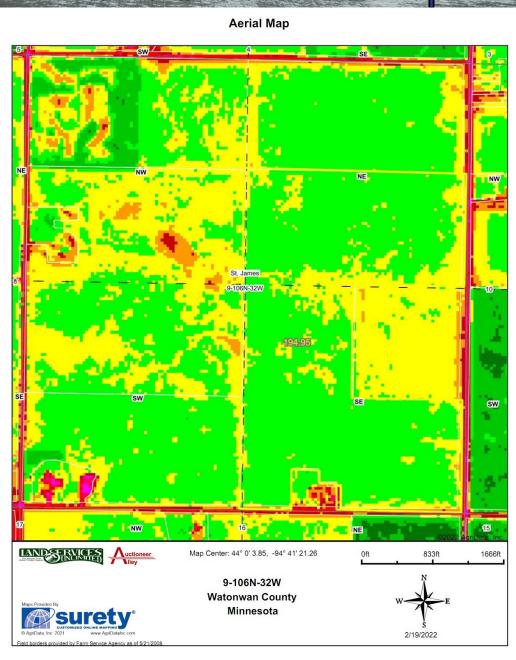

PROPERTY LOCATIONS: From St. James, MN: Parcel #1-Go 2 miles West on County Hwy 3 then 1/2 mile South on 700th Avenue; Parcel #2-#4-Go 2 miles West on County Hwy 3.

PROPERTY LEGAL DESCRIPTIONS: 80.9 Deeded Acres located in the N 1/2 of SW 1/4 & W .90 Acres of NW 1/4 of the SE 1/4 in Section 15, Township 106 North, Range 32 West, Watonwan County, Minnesota; 194.95 Deeded Acres located in the S 1/2 of the NE 1/4; W 1/2 of SE 1/4 Less 5.05 Acres & SE 1/4 of the SE 1/4 in Section 9, Township 106 North, Range 32 West, Watonwan County, Minnesota.

the S  $\frac{1}{2}$  of the NE  $\frac{1}{4}$ ; W  $\frac{1}{2}$  of the SE  $\frac{1}{4}$  and the SE  $\frac{1}{4}$  of the SE  $\frac{1}{4}$ Section 9, St. James Twp, Watonwan County, MN T106N, R32W