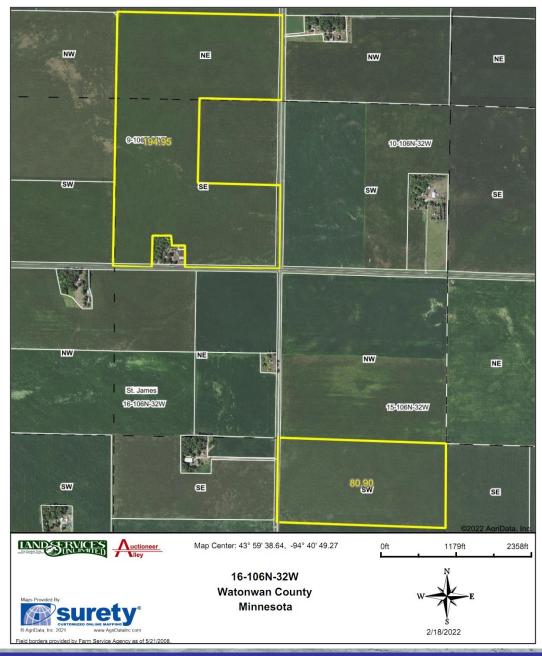

PROPERTY LOCATIONS: From St. James, MN: Parcel #1-Go 2 miles West on County Hwy 3 then 1/2 mile South on 700th Avenue; Parcel #2-#4-Go 2 miles West on County Hwy 3.

PROPERTY LEGAL DESCRIPTIONS: 80.9 Deeded Acres located in the N 1/2 of SW 1/4 & W .90 Acres of NW 1/4 of the SE 1/4 in Section 15, Township 106 North, Range 32 West, Watonwan County, Minnesota; 194.95 Deeded Acres located in the S 1/2 of the NE 1/4; W 1/2 of SE 1/4 Less 5.05 Acres & SE 1/4 of the SE 1/4 in Section 9, Township 106 North, Range 32 West, Watonwan County, Minnesota.

#### GOESER PROPERTY INFORMATION

SALE METHOD: These parcels of bare farmland will be offered for sale on our Multi

Parcel Board Bidding system as follows:

Parcel 1-80.9 x the bid- N 1/2 of the SW 1/4 15-106-32 Parcel 2-80 x the bid- S ½ of the NW ¼ 9-106-32

TAX ID PARCEL 1: 110150300

**BUILDINGS:** None

REAL ESTATE TAXES

PARCEL 1 IN 2021: FSA INFO PARCEL 1: 2021 (NON-HSTD) Ag Taxes = \$4,693.37

Total Acres

80.90 +/- acres FSA Tillable Acres 79.80 +/- acres Corn Base Acres 40.20 +/- acres Corn PLC Yield 187.00 +/- bushels Soybean Base Acres 39.60 +/- acres Soybean PLC Yield 46.00 +/- bushels Total Base Acres 79.80 +/- acres

PREDOMINANT SOILS: Canisteo Clay Loam, Clarion Loam, Nicollet Clay Loam

CPI PARCEL 1: Crop Productivity Index = 94.4 \*Excellent

\* See Soils Map

**TOPOGRAPHY P 1:** Level to Gently Rolling

\* See Topography Map