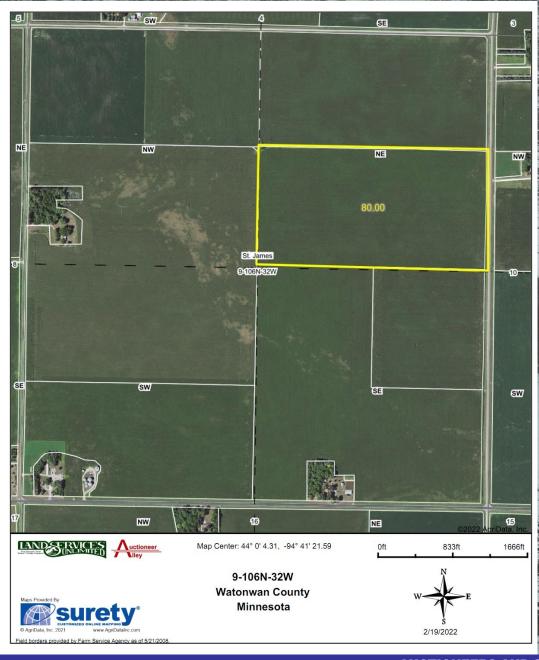

#### GOESER PROPERTY INFORMATION

SALE METHOD: These parcels of bare farmland will be offered for sale on our Multi

Parcel Board Bidding system as follows:

Parcel 1-80.9 x the bid- N 1/2 of the SW 1/4 15-106-32 Parcel 2-80 x the bid- S ½ of the NW ¼ 9-106-32

TAX ID PARCEL 1: 110150300

**BUILDINGS:** None

REAL ESTATE TAXES

PARCEL 1 IN 2021: FSA INFO PARCEL 1: 2021 (NON-HSTD) Ag Taxes = \$4,693.37

Total Acres

80.90 +/- acres FSA Tillable Acres 79.80 +/- acres Corn Base Acres 40.20 +/- acres Corn PLC Yield 187.00 +/- bushels Soybean Base Acres 39.60 +/- acres Soybean PLC Yield 46.00 +/- bushels Total Base Acres 79.80 +/- acres