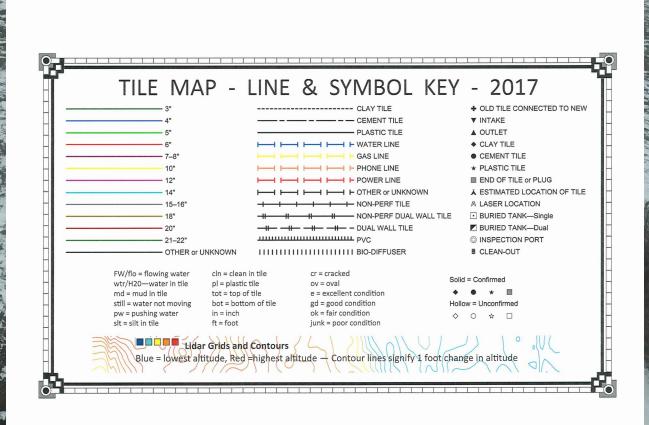

# Parcel #1-County Tile Map

105 S State Street, Fairmont, MN 56031-507-238-4318

AUCTIONEERS AND SALES STAFF
DUSTYN HARTUNG 507-236-7629
KEVIN KAHLER 507-920-8060
LEAH HARTUNG 507-236-8786
ALLEN & RYAN KAHLER, DOUG WEDEL,
CHRIS KAHLER & SCOTT CHRISTOPHER

### NICKEL CONSTRUCTION — Mt. Lake, MN Existing Tile — 2017

Map Location
Customer: Denise Wible
County: Watonwan
Township: St. James
Section: 15Dn

State: MN

4" 14" Key
5" 15" N
6" 16" N
7-8" 18" 12" Unknown
12" Assumed Only