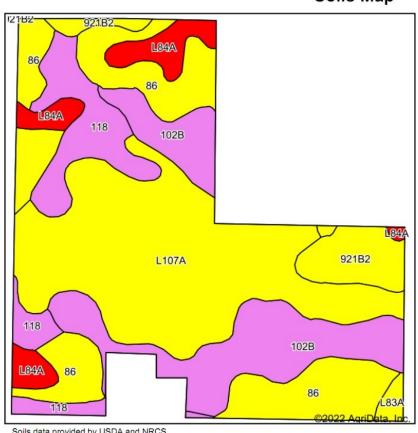

#### Soils Map

Minnesota State: County: Watonwan 15-106N-32W Location: St. James Township: 79.8 Acres: Date: 2/18/2022

| Soils data | provided | by | USDA | and | NRCS. |
|------------|----------|----|------|-----|-------|
|------------|----------|----|------|-----|-------|

| Area Syr | nbol: MN165, Soil Area Version: 18              |       |                  |           |                    |  |
|----------|-------------------------------------------------|-------|------------------|-----------|--------------------|--|
| Code     | Soil Description                                | Acres | Percent of field | PI Legend | Productivity Index |  |
| 86       | Canisteo clay loam, 0 to 2 percent slopes       | 29.18 | 36.6%            |           | 93                 |  |
| 102B     | Clarion loam, 2 to 6 percent slopes             | 22.57 | 28.3%            |           | 95                 |  |
| L85A     | Nicollet clay loam, 1 to 3 percent slopes       | 16.93 | 21.2%            |           | 99                 |  |
| 112      | Harps clay loam, 0 to 2 percent slopes          | 3.47  | 4.3%             |           | 90                 |  |
| L84A     | Glencoe clay loam, 0 to 1 percent slopes        | 2.40  | 3.0%             |           | 86                 |  |
| 921B2    | Clarion-Swanlake complex, 2 to 6 percent slopes | 2.39  | 3.0%             |           | 92                 |  |
| L83A     | Webster clay loam, 0 to 2 percent slopes        | 2.04  | 2.6%             |           | 93                 |  |
| L163A    | Okoboji silty clay loam, 0 to 1 percent slopes  | 0.82  | 1.0%             |           | 86                 |  |
|          | Weighted Average                                |       |                  |           |                    |  |