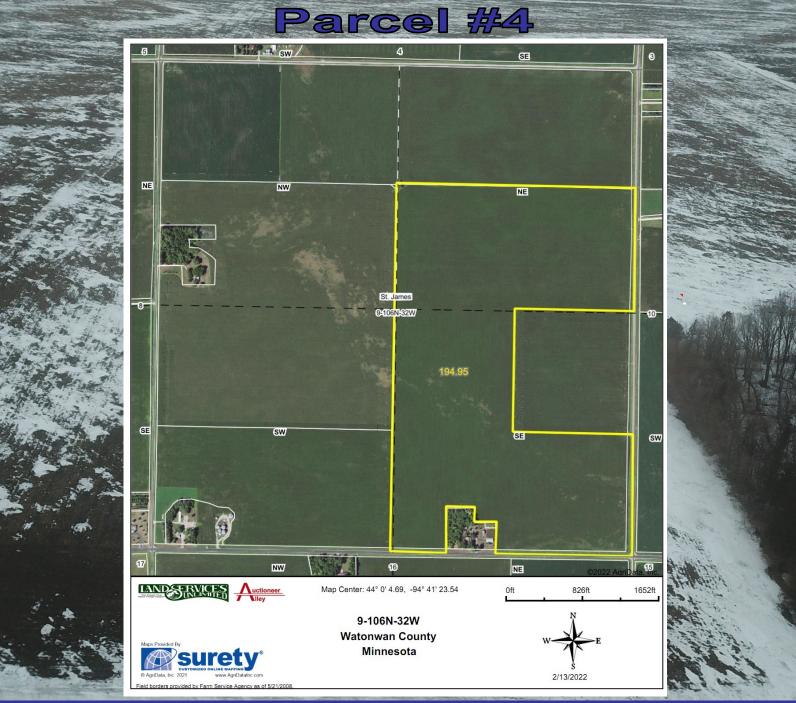

Parcel 3- 114.95 x the bid- W 1/2 of the SE 1/4 & SE 1/4 of SE 1/4 9-106-32

Parcel 4- 194.95 x the bid- The combination of Parcel 2 & 3

LEGAL DESCRIPTIONS: 275.85 +/- Deeded Acres located in the N 1/2 of the SW 1/4 Section 15 and

the S  $\frac{1}{2}$  of the NE  $\frac{1}{4}$ ; W  $\frac{1}{2}$  of the SE  $\frac{1}{4}$  and the SE  $\frac{1}{4}$  of the SE  $\frac{1}{4}$ Section 9, St. James Twp, Watonwan County, MN T106N, R32W

105 S State Street Fairmont, MN 56031 507-238-4318

TAX ID PARCEL 2-4: 110090210

**REAL ESTATE TAXES P 2-4:** 2021 (NON-HSTD) Ag Taxes = \$10,262.97

FSA INFO PARCEL 2-4:

Total Acres = 194.95 +/- acres = 188.20 +/- acres FSA Tillable Acres 93.00 +/- acres Corn Base Acres Corn PLC Yield 187.00 +/- bushels Soybean Base Acres 93.40 +/- acres Soybean PLC Yield Total Base Acres 186.40 +/- acres

PREDOMINANT SOILS P 2-4: Canisteo Clay Loam, Canisteo Glencoe, Clarion Loam, Clarion-

Swanlake, Glencoe Clay Loam

CPI PARCEL 2-4:

Crop Productivity Index = 92.5 \*Excellent

\* See Soils Map

TOPOGRAPHY PARCEL 2-4:Level to Gently Rolling