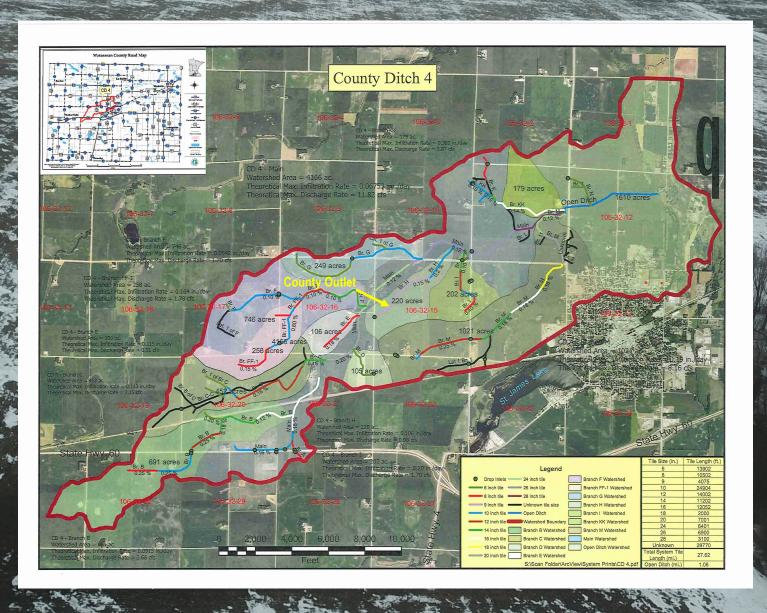

DRAINAGE PARCEL 1: This parcel is part of County Ditch 4. There has also been a lot of private tile added.

\*See Tile Maps

NRCS CLASSIFICATIONS

ON PARCEL 1:

NHEL (Non-Highly Erodible)

WETLAND STATUS P 1:

Completed 9-9-1988

\*See Topography Map

DRAINAGE PARCEL 2-4:

These parcels are part of County Ditch 4 and Judicial Ditch 15. There has also been a lot of private tile added.

\*See Tile Maps

ON PARCEL 2-4:

NRCS CLASSIFICATIONS NHEL (Non-Highly Erodible)

# Parcel #1-County Tile Map

105 S State Street, Fairmont, MN 56031-507-238-4318

AUCTIONEERS AND SALES STAFF
DUSTYN HARTUNG 507-236-7629
KEVIN KAHLER 507-920-8060
LEAH HARTUNG 507-236-8786
ALLEN & RYAN KAHLER, DOUG WEDEL,
CHRIS KAHLER & SCOTT CHRISTOPHER