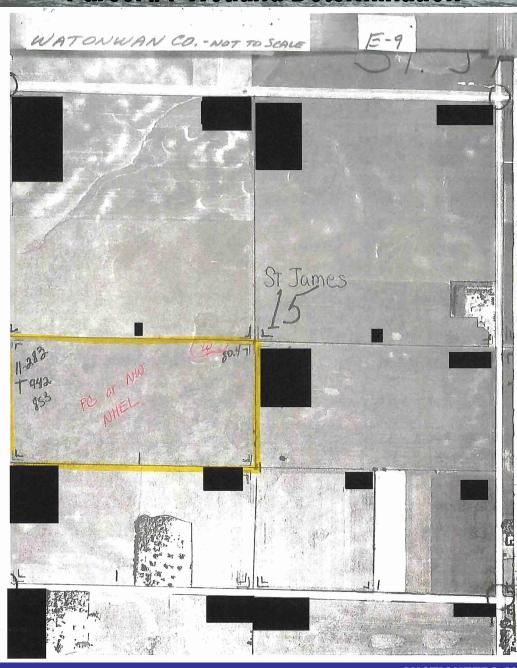

TAX ID PARCEL 1: 110150300

**BUILDINGS:** None

REAL ESTATE TAXES

PARCEL 1 IN 2021: FSA INFO PARCEL 1: 2021 (NON-HSTD) Ag Taxes = \$4,693.37

Total Acres

80.90 +/- acres FSA Tillable Acres 79.80 +/- acres Corn Base Acres 40.20 +/- acres Corn PLC Yield 187.00 +/- bushels Soybean Base Acres 39.60 +/- acres Soybean PLC Yield 46.00 +/- bushels Total Base Acres 79.80 +/- acres

DRAINAGE PARCEL 1: This parcel is part of County Ditch 4. There has also been a lot of private tile added.

\*See Tile Maps

NRCS CLASSIFICATIONS

ON PARCEL 1:

NHEL (Non-Highly Erodible)

WETLAND STATUS P 1:

Completed 9-9-1988