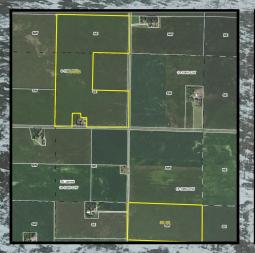

PROPERTY LOCATIONS: From St. James, MN: Parcel #1-Go 2 miles West on County Hwy 3 then 1/2 mile South on 700th Avenue; Parcel #2-#4-Go 2 miles West on County Hwy 3.

PROPERTY LEGAL DESCRIPTIONS: 80.9 Deeded Acres located in the N 1/2 of SW 1/4 & W .90 Acres of NW 1/4 of the SE 1/4 in Section 15, Township 106 North, Range 32 West, Watonwan County, Minnesota; 194.95 Deeded Acres located in the S 1/2 of the NE 1/4; W 1/2 of SE 1/4 Less 5.05 Acres & SE 1/4 of the SE 1/4 in Section 9, Township 106 North, Range 32 West, Watonwan County, Minnesota.

#### GOESER PROPERTY INFORMATION

SALE METHOD: These parcels of bare farmland will be offered for sale on our Multi

Parcel Board Bidding system as follows:

Parcel 1-80.9 x the bid- N 1/2 of the SW 1/4 15-106-32 Parcel 2-80 x the bid- S ½ of the NW ¼ 9-106-32

Parcel 3- 114.95 x the bid- W 1/2 of the SE 1/4 & SE 1/4 of SE 1/4 9-106-32

Parcel 4- 194.95 x the bid- The combination of Parcel 2 & 3

LEGAL DESCRIPTIONS: 275.85 +/- Deeded Acres located in the N 1/2 of the SW 1/4 Section 15 and

the S  $\frac{1}{2}$  of the NE  $\frac{1}{4}$ ; W  $\frac{1}{2}$  of the SE  $\frac{1}{4}$  and the SE  $\frac{1}{4}$  of the SE  $\frac{1}{4}$ Section 9, St. James Twp, Watonwan County, MN T106N, R32W