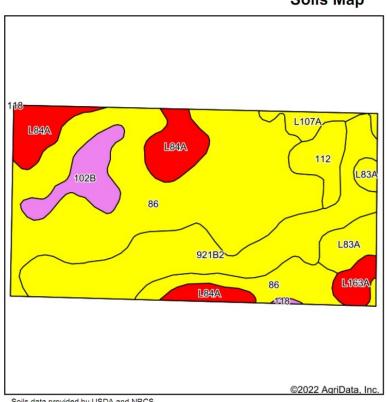

PREDOMINANT SOILS: Canisteo Clay Loam, Clarion Loam, Nicollet Clay Loam

CPI PARCEL 1: Crop Productivity Index = 94.4 \*Excellent

\* See Soils Map

**TOPOGRAPHY P 1:** Level to Gently Rolling

\* See Topography Map

#### Soils Map

Minnesota State: County: Watonwan 15-106N-32W Location: St. James Township: 79.8 Acres: Date: 2/18/2022

| Soils data | provided | by | USDA | and | NRCS. |
|------------|----------|----|------|-----|-------|
|------------|----------|----|------|-----|-------|

| Area Syr | nbol: MN165, Soil Area Version: 18              |       |                  |           |                    |  |
|----------|-------------------------------------------------|-------|------------------|-----------|--------------------|--|
| Code     | Soil Description                                | Acres | Percent of field | PI Legend | Productivity Index |  |
| 86       | Canisteo clay loam, 0 to 2 percent slopes       | 29.18 | 36.6%            |           | 93                 |  |
| 102B     | Clarion loam, 2 to 6 percent slopes             | 22.57 | 28.3%            |           | 95                 |  |
| L85A     | Nicollet clay loam, 1 to 3 percent slopes       | 16.93 | 21.2%            |           | 99                 |  |
| 112      | Harps clay loam, 0 to 2 percent slopes          | 3.47  | 4.3%             |           | 90                 |  |
| L84A     | Glencoe clay loam, 0 to 1 percent slopes        | 2.40  | 3.0%             |           | 86                 |  |
| 921B2    | Clarion-Swanlake complex, 2 to 6 percent slopes | 2.39  | 3.0%             |           | 92                 |  |
| L83A     | Webster clay loam, 0 to 2 percent slopes        | 2.04  | 2.6%             |           | 93                 |  |
| L163A    | Okoboji silty clay loam, 0 to 1 percent slopes  | 0.82  | 1.0%             |           | 86                 |  |
|          | Weighted Average                                |       |                  |           |                    |  |