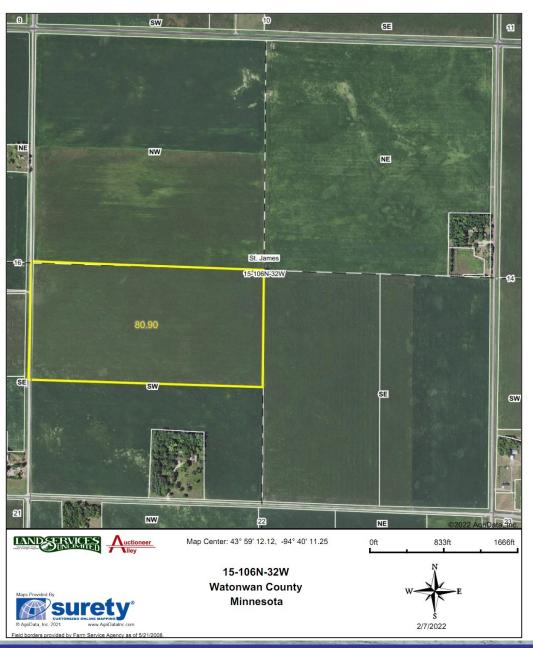

PROPERTY LOCATIONS: From St. James, MN: Parcel #1-Go 2 miles West on County Hwy 3 then 1/2 mile South on 700th Avenue; Parcel #2-#4-Go 2 miles West on County Hwy 3.

PROPERTY LEGAL DESCRIPTIONS: 80.9 Deeded Acres located in the N 1/2 of SW 1/4 & W .90 Acres of NW 1/4 of the SE 1/4 in Section 15, Township 106 North, Range 32 West, Watonwan County, Minnesota; 194.95 Deeded Acres located in the S 1/2 of the NE 1/4; W 1/2 of SE 1/4 Less 5.05 Acres & SE 1/4 of the SE 1/4 in Section 9, Township 106 North, Range 32 West, Watonwan County, Minnesota.

#### GOESER PROPERTY INFORMATION

SALE METHOD: These parcels of bare farmland will be offered for sale on our Multi

Parcel Board Bidding system as follows:

Parcel 1-80.9 x the bid- N 1/2 of the SW 1/4 15-106-32 Parcel 2-80 x the bid- S ½ of the NW ¼ 9-106-32

TAX ID PARCEL 1: 110150300

**BUILDINGS:** None

REAL ESTATE TAXES

PARCEL 1 IN 2021: FSA INFO PARCEL 1: 2021 (NON-HSTD) Ag Taxes = \$4,693.37

Total Acres

80.90 +/- acres FSA Tillable Acres 79.80 +/- acres Corn Base Acres 40.20 +/- acres Corn PLC Yield 187.00 +/- bushels Soybean Base Acres 39.60 +/- acres Soybean PLC Yield 46.00 +/- bushels Total Base Acres 79.80 +/- acres

PREDOMINANT SOILS: Canisteo Clay Loam, Clarion Loam, Nicollet Clay Loam

CPI PARCEL 1: Crop Productivity Index = 94.4 \*Excellent

\* See Soils Map

**TOPOGRAPHY P 1:** Level to Gently Rolling

\* See Topography Map