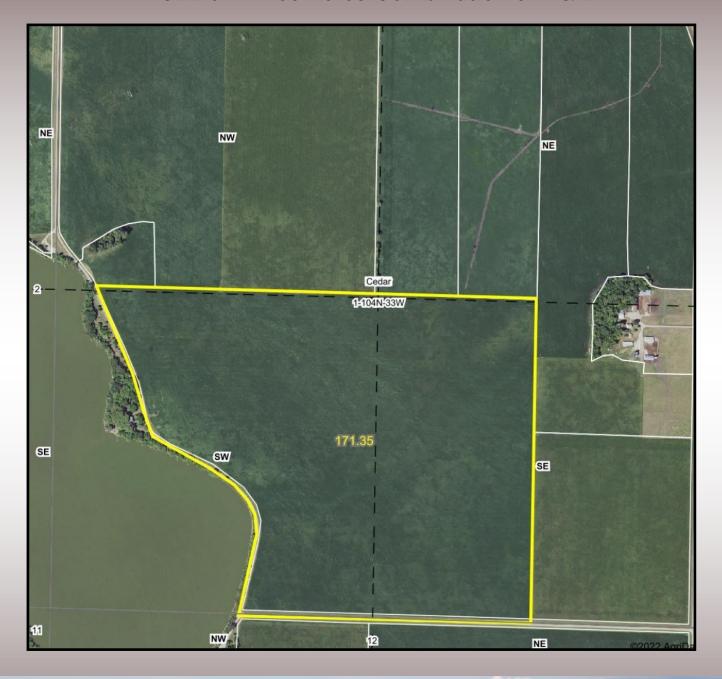

PROPERTY LEGAL DESCRIPTION: 171.35 +/- Deeded Acres: W 1/2 of the SE 1/4 & NE 1/4 of the SW 1/4 & LOTS 2 & 3 (EX 5.82 AC) in Section 1, Township 104 North, Range 33 West, Martin County, Minnesota.

**LEGAL DESCRIPTION:** 171.35 +/- Deeded Acres located in the W ½ of the SE ¼ and the NE ¼

of the SW ¼ & Lots 2 & 3 (Excepting 5.82 Acres Building Site) in Section 1 of Cedar Twp, Martin County, MN T104N, R33W

## PARCEL 3: 171.35 Acres-Combination of 1 & 2

105 S State Street, Fairmont, MN 56031-507-238-4318

AUCTIONEERS AND SALES STAFF
DUSTYN HARTUNG 507-236-7629
LEAH HARTUNG 507-236-8786
KEVIN KAHLER 507-920-8060
ALLEN, RYAN & CHRIS KAHLER
DOUG WEDEL & SCOTT CHRISTOPHER