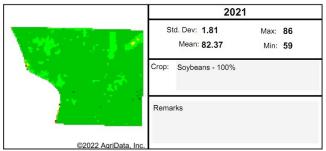

## PARCEL 3 NDVI MAP

| Client: |                                       |
|---------|---------------------------------------|
| Farm:   |                                       |
| Field:  |                                       |
| Date:   | 10/19/2022                            |
| Acres:  | 167.19                                |
|         | State: MN                             |
|         | County: Martin                        |
| L       | ocation: 1-104N-33W                   |
| To      | wnship: Cedar                         |
| Мар     | Center: 43° 50' 27.81, -94° 44' 40.08 |

| _        | Value   |
|----------|---------|
| High     | 86 - 99 |
|          | 81 - 85 |
| BIOMASS  | 76 - 80 |
| Ž 🔽      | 71 - 75 |
| ĕ        | 66 - 70 |
| <u>ا</u> | 61 - 65 |
| 7        | 51 - 60 |
| RELATIVE | 41 - 50 |
|          | 21 - 40 |
| No.      | 1 - 20  |
|          | 0 - 0   |