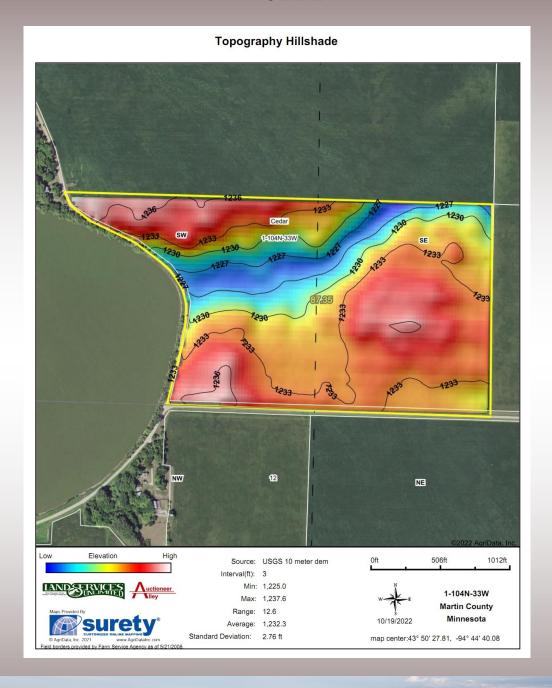

## PARCEL 3: 171.35 Acres-Combination of 1 & 2

105 S State Street, Fairmont, MN 56031-507-238-4318

AUCTIONEERS AND SALES STAFF
DUSTYN HARTUNG 507-236-7629
LEAH HARTUNG 507-236-8786
KEVIN KAHLER 507-920-8060
ALLEN, RYAN & CHRIS KAHLER
DOUG WEDEL & SCOTT CHRISTOPHER

#### Elevation (feet)

Min: 1,218.3 Max: 1,237.8 Range: 19.5 Mean: 1,231.9 Std Dev: 4.4

105 S State Street, Fairmont, MN 56031-507-238-4318

AUCTIONEERS AND SALES STAFF
DUSTYN HARTUNG 507-236-7629
LEAH HARTUNG 507-236-8786