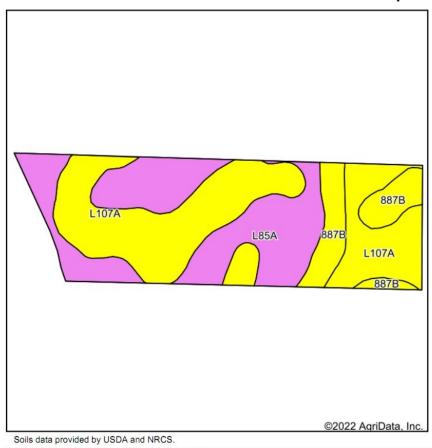

### Soils Map

21 250th-St 54 31 250th-St 54 440th-St 12©2022 AgriData Inc.

State: Minnesota

County: Martin

Location: 1-104N-33W

Township: Cedar

Acres: 84

Date: 10/19/2022

| Area Sym         | Area Symbol: MN091, Soil Area Version: 18       |       |                  |           |                    |  |  |  |
|------------------|-------------------------------------------------|-------|------------------|-----------|--------------------|--|--|--|
| Code             | Soil Description                                | Acres | Percent of field | PI Legend | Productivity Index |  |  |  |
| L107A            | Canisteo-Glencoe complex, 0 to 2 percent slopes | 39.16 | 46.6%            |           | 91                 |  |  |  |
| L85A             | Nicollet clay loam, 1 to 3 percent slopes       | 32.26 | 38.4%            | J         | 99                 |  |  |  |
| 887B             | Clarion-Swanlake complex, 2 to 6 percent slopes | 12.58 | 15.0%            |           | 92                 |  |  |  |
| Weighted Average |                                                 |       |                  |           |                    |  |  |  |