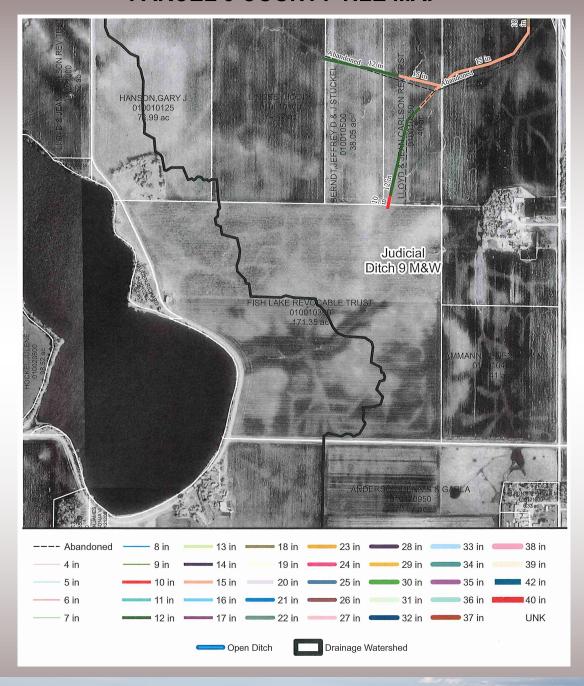

\*See Soils Map

TOPOGRAPHY 1: Level

\*See Topography Map

DRAINAGE PARCEL 1: Part of Judicial Ditch 9 M & W.

\*See Tile Maps

NRCS CLASSIFICATION 1: NHEL (Non-Highly Erodible Land)

WETLAND STATUS 1: Completed 9-25-1989

CPI PARCEL 2: Crop Productivity Index = 94.2 \*Excellent \*See Soils Map

TOPOGRAPHY 2: Level

\*See Topography Map

**DRAINAGE PARCEL 2:** Part of Judicial Ditch 9 M & W.

\*See Private Tile Map

NRCS CLASSIFICATION 2: NHEL (Non-Highly Erodible)