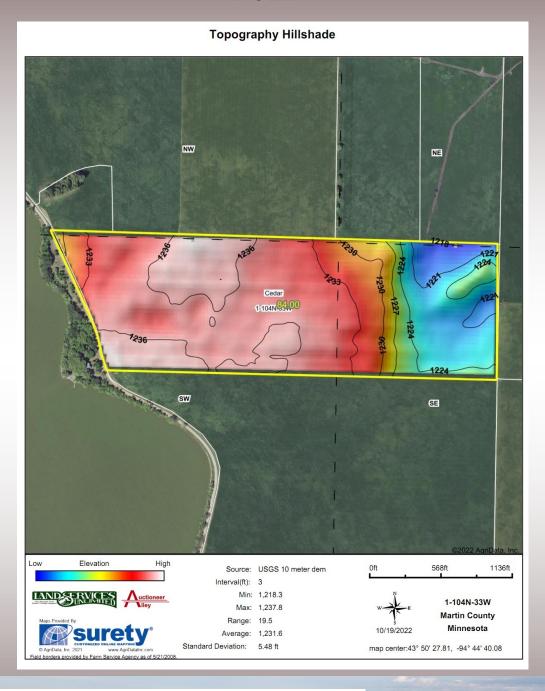

#### Elevation (feet)

Min: 1,218.3 Max: 1,237.8 Range: 19.5 Mean: 1,231.9 Std Dev: 4.4

105 S State Street, Fairmont, MN 56031-507-238-4318

AUCTIONEERS AND SALES STAFF
DUSTYN HARTUNG 507-236-7629
LEAH HARTUNG 507-236-8786

\*See Soils Map

TOPOGRAPHY 1: Level

\*See Topography Map

DRAINAGE PARCEL 1: Part of Judicial Ditch 9 M & W.

\*See Tile Maps

NRCS CLASSIFICATION 1: NHEL (Non-Highly Erodible Land)

WETLAND STATUS 1: Completed 9-25-1989

CPI PARCEL 2: Crop Productivity Index = 94.2 \*Excellent \*See Soils Map

TOPOGRAPHY 2: Level

\*See Topography Map

**DRAINAGE PARCEL 2:** Part of Judicial Ditch 9 M & W.

\*See Private Tile Map

NRCS CLASSIFICATION 2: NHEL (Non-Highly Erodible)