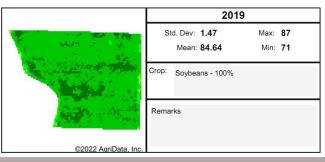

## PARCEL 3 NDVI MAP

| Client: |                                       |
|---------|---------------------------------------|
| Farm:   |                                       |
| Field:  |                                       |
| Date:   | 10/19/2022                            |
| Acres:  | 167.19                                |
|         | State: MN                             |
|         | County: Martin                        |
| L       | ocation: 1-104N-33W                   |
| To      | wnship: Cedar                         |
| Мар     | Center: 43° 50' 27.81, -94° 44' 40.08 |

| _        | Value   |
|----------|---------|
| High     | 86 - 99 |
|          | 81 - 85 |
| BIOMASS  | 76 - 80 |
| Ž 🔽      | 71 - 75 |
| ĕ        | 66 - 70 |
| <u>ا</u> | 61 - 65 |
| 7        | 51 - 60 |
| RELATIVE | 41 - 50 |
|          | 21 - 40 |
| No.      | 1 - 20  |
|          | 0 - 0   |