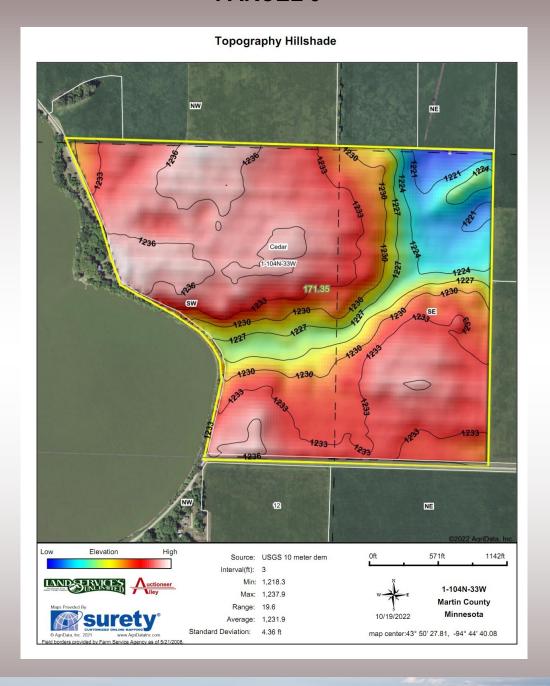

#### Elevation (feet)

Min: 1,218.3 Max: 1,237.8 Range: 19.5 Mean: 1,231.9 Std Dev: 4.4

105 S State Street, Fairmont, MN 56031-507-238-4318

AUCTIONEERS AND SALES STAFF
DUSTYN HARTUNG 507-236-7629
LEAH HARTUNG 507-236-8786

## PARCEL 3

United States Department of Agriculture (USDA) Farm Service Agency (FSA) maps are for FSA Program administration only. This map does not represent a legal survey or reflect actual ownership; rather it depicts the information provided directly from he producer and/or Na ional Agricultural Imagery Program (NAIP) imagery. The producer accepts the data 'as is' and assumes all risks associated with its use. USDA-FSA assumes no responsibility for actual or consequential damage incurred as a result of any user's reliance on this data outside FSA Programs. Wetland identifiers do not represent the size, shape, or specific determina ion of the area. Refer to your original determination (CPA-026 and attached maps) for exact boundaries and determinations or contact USDA Natural Resources Conservation Service (NRCS). This map displays the 2021 NAIP imagery.