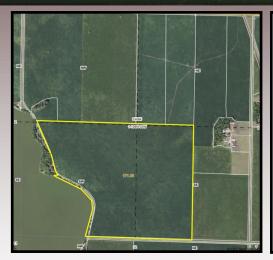

PROPERTY LEGAL DESCRIPTION: 171.35 +/- Deeded Acres: W 1/2 of the SE 1/4 & NE 1/4 of the SW 1/4 & LOTS 2 & 3 (EX 5.82 AC) in Section 1, Township 104 North, Range 33 West, Martin County, Minnesota.

**LEGAL DESCRIPTION:** 171.35 +/- Deeded Acres located in the W ½ of the SE ¼ and the NE ¼

of the SW ¼ & Lots 2 & 3 (Excepting 5.82 Acres Building Site) in Section 1 of Cedar Twp, Martin County, MN T104N, R33W

## PARCEL 3: 171.35 Acres-Combination of 1 & 2

105 S State Street, Fairmont, MN 56031-507-238-4318

AUCTIONEERS AND SALES STAFF
DUSTYN HARTUNG 507-236-7629
LEAH HARTUNG 507-236-8786
KEVIN KAHLER 507-920-8060
ALLEN, RYAN & CHRIS KAHLER
DOUG WEDEL & SCOTT CHRISTOPHER