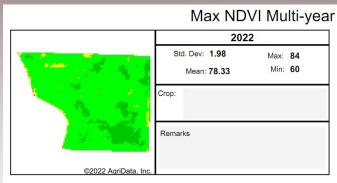

## PARCEL 3 NDVI MAP

| Client: |                                       |
|---------|---------------------------------------|
| Farm:   |                                       |
| Field:  |                                       |
| Date:   | 10/19/2022                            |
| Acres:  | 167.19                                |
|         | State: MN                             |
|         | County: Martin                        |
| L       | ocation: 1-104N-33W                   |
| To      | wnship: Cedar                         |
| Мар     | Center: 43° 50' 27.81, -94° 44' 40.08 |

| _        | Value   |
|----------|---------|
| High     | 86 - 99 |
|          | 81 - 85 |
| BIOMASS  | 76 - 80 |
| Ž 🔽      | 71 - 75 |
| ĕ        | 66 - 70 |
| <u>ا</u> | 61 - 65 |
| 7        | 51 - 60 |
| RELATIVE | 41 - 50 |
|          | 21 - 40 |
| No.      | 1 - 20  |
|          | 0 - 0   |

#### Soils Weighted Average Productivity Index: 94.2

#### Elevation (feet)

Min: 1,218.3 Max: 1,237.8 Range: 19.5 Mean: 1,231.9 Std Dev: 4.4

105 S State Street, Fairmont, MN 56031-507-238-4318

AUCTIONEERS AND SALES STAFF
DUSTYN HARTUNG 507-236-7629
LEAH HARTUNG 507-236-8786