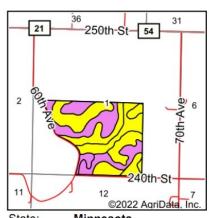

### PARCEL 3

### Soils Map

State: Minnesota
County: Martin
Location: 1-104N-33W

Township: Cedar Acres: 167.19 Date: 10/19/2022

| Area Sy | Area Symbol: MN091, Soil Area Version: 18       |       |                  |           |                    |  |  |  |  |
|---------|-------------------------------------------------|-------|------------------|-----------|--------------------|--|--|--|--|
| Code    | Soil Description                                | Acres | Percent of field | PI Legend | Productivity Index |  |  |  |  |
| L107A   | Canisteo-Glencoe complex, 0 to 2 percent slopes | 57.44 | 34.4%            |           | 91                 |  |  |  |  |
| L85A    | Nicollet clay loam, 1 to 3 percent slopes       | 57.09 | 34.1%            |           | 99                 |  |  |  |  |
| 887B    | Clarion-Swanlake complex, 2 to 6 percent slopes | 39.37 | 23.5%            |           | 92                 |  |  |  |  |
| L83A    | Webster clay loam, 0 to 2 percent slopes        | 8.41  | 5.0%             |           | 93                 |  |  |  |  |
| 102B    | Clarion loam, 2 to 6 percent slopes             | 4.88  | 2.9%             |           | 95                 |  |  |  |  |
|         | 94.2                                            |       |                  |           |                    |  |  |  |  |