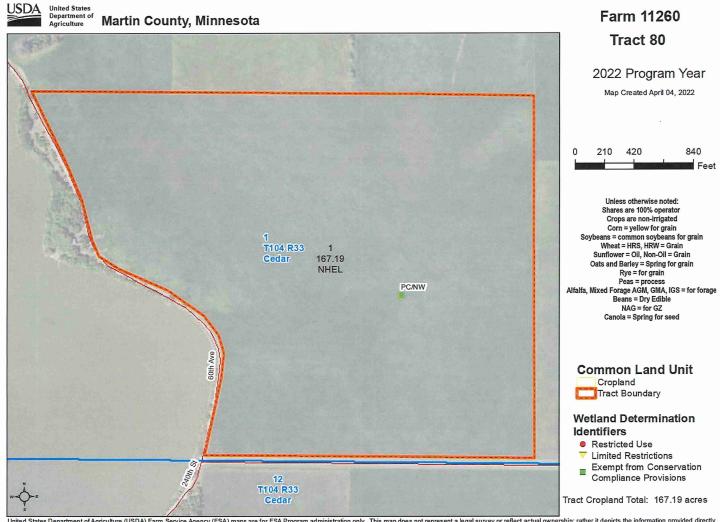

**TAX PARCEL ID:** 010010300

BUILDINGS: None

**REAL ESTATE TAXES:** 2022 (NON-HSTD) Ag Taxes = \$6,508.00

FSA INFORMATION: Total Deeded Acres = 171.35 +/- Acres

FSA Tillable Acres = 167.19 +/- Acres
Corn Base Acres = 83.80 +/- Acres
Corn PLC Yield = 173.00 +/- Bushels
Soybean Base Acres = 82.60 +/- Acres
Soybean PLC Yield = 49.00 +/- Bushels

\*See Soils Map

TOPOGRAPHY 1: Level

\*See Topography Map

DRAINAGE PARCEL 1: Part of Judicial Ditch 9 M & W.

\*See Tile Maps

NRCS CLASSIFICATION 1: NHEL (Non-Highly Erodible Land)

WETLAND STATUS 1: Completed 9-25-1989