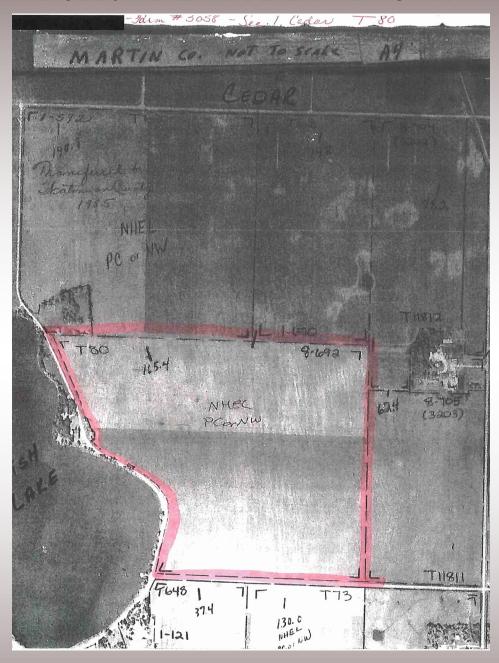

PROPERTY LEGAL DESCRIPTION: 171.35 +/- Deeded Acres: W 1/2 of the SE 1/4 & NE 1/4 of the SW 1/4 & LOTS 2 & 3 (EX 5.82 AC) in Section 1, Township 104 North, Range 33 West, Martin County, Minnesota.

**LEGAL DESCRIPTION:** 171.35 +/- Deeded Acres located in the W ½ of the SE ¼ and the NE ¼

of the SW ¼ & Lots 2 & 3 (Excepting 5.82 Acres Building Site) in Section 1 of Cedar Twp, Martin County, MN T104N, R33W

\*See Soils Map

TOPOGRAPHY 1: Level

\*See Topography Map

DRAINAGE PARCEL 1: Part of Judicial Ditch 9 M & W.

\*See Tile Maps

NRCS CLASSIFICATION 1: NHEL (Non-Highly Erodible Land)

WETLAND STATUS 1: Completed 9-25-1989

CPI PARCEL 2: Crop Productivity Index = 94.2 \*Excellent \*See Soils Map

TOPOGRAPHY 2: Level

\*See Topography Map

**DRAINAGE PARCEL 2:** Part of Judicial Ditch 9 M & W.

\*See Private Tile Map

NRCS CLASSIFICATION 2: NHEL (Non-Highly Erodible)