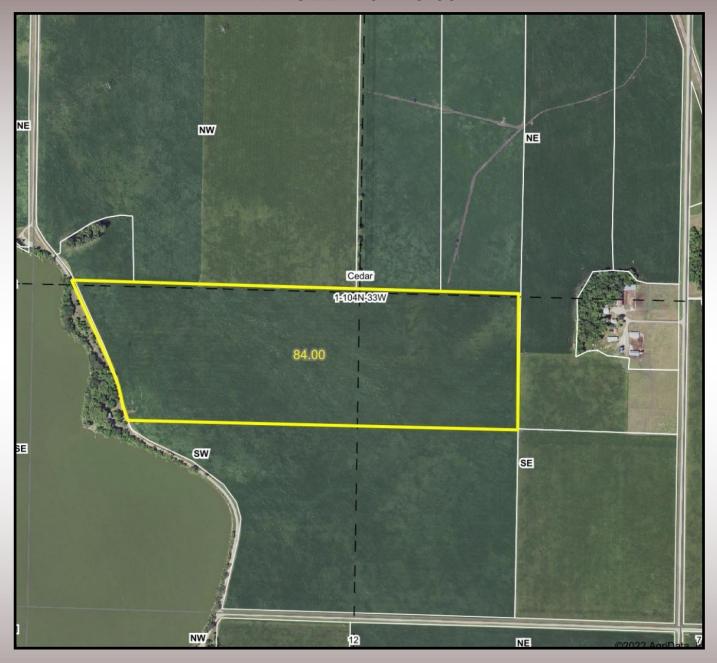

#### FISH LAKE PROPERTY INFORMATION

SALE METHOD: These parcels of bare farmland and will be offered for sale on our Multi

Parcel Board Bidding system as follows:

Parcel 1- 84 Deeded Acres x The Bid Parcel 2- 87.35 Deeded Acres x The Bid

## PARCEL 1: 84 Acres

105 S State Street, Fairmont, MN 56031-507-238-4318

AUCTIONEERS AND SALES STAFF
DUSTYN HARTUNG 507-236-7629
LEAH HARTUNG 507-236-8786
KEVIN KAHLER 507-920-8060
ALLEN, RYAN & CHRIS KAHLER
DOUG WEDEL & SCOTT CHRISTOPHER

### PARCEL 1