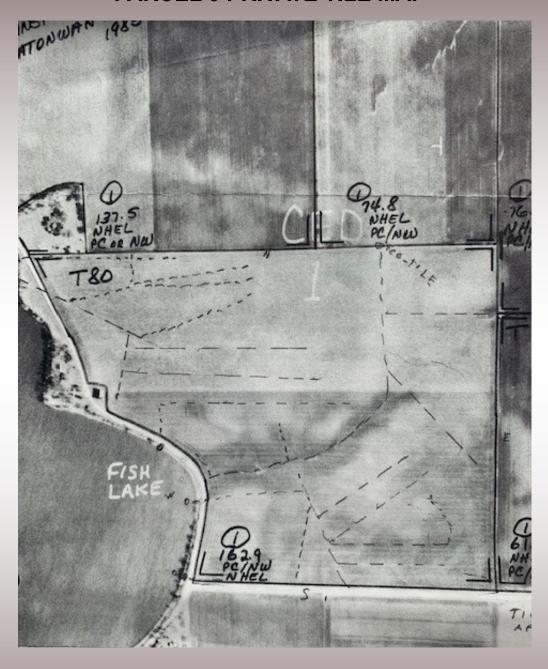

PROPERTY LEGAL DESCRIPTION: 171.35 +/- Deeded Acres: W 1/2 of the SE 1/4 & NE 1/4 of the SW 1/4 & LOTS 2 & 3 (EX 5.82 AC) in Section 1, Township 104 North, Range 33 West, Martin County, Minnesota.

**LEGAL DESCRIPTION:** 171.35 +/- Deeded Acres located in the W ½ of the SE ¼ and the NE ¼

of the SW ¼ & Lots 2 & 3 (Excepting 5.82 Acres Building Site) in Section 1 of Cedar Twp, Martin County, MN T104N, R33W

\*See Soils Map

TOPOGRAPHY 1: Level

\*See Topography Map

DRAINAGE PARCEL 1: Part of Judicial Ditch 9 M & W.

\*See Tile Maps

NRCS CLASSIFICATION 1: NHEL (Non-Highly Erodible Land)

WETLAND STATUS 1: Completed 9-25-1989