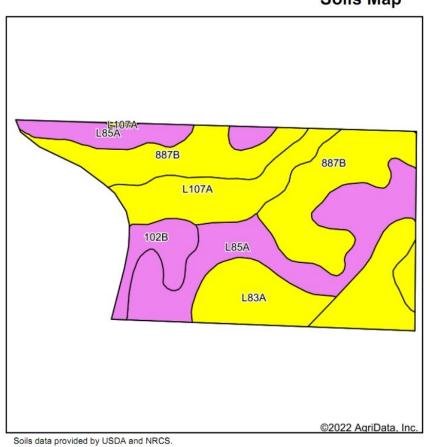

### Soils Map

County: Martin
Location: 1-104N-33W

Township: Cedar
Acres: 87.35
Date: 10/19/2022

| Area Symbol: MN091, Soil Area Version: 18 |                                                 |       |                  |           |                    |  |  |
|-------------------------------------------|-------------------------------------------------|-------|------------------|-----------|--------------------|--|--|
| Code                                      | Soil Description                                | Acres | Percent of field | PI Legend | Productivity Index |  |  |
| 887B                                      | Clarion-Swanlake complex, 2 to 6 percent slopes | 27.35 | 31.3%            |           | 92                 |  |  |
| L85A                                      | Nicollet clay loam, 1 to 3 percent slopes       | 26.11 | 29.9%            |           | 99                 |  |  |
| L107A                                     | Canisteo-Glencoe complex, 0 to 2 percent slopes | 19.47 | 22.3%            |           | 91                 |  |  |
| L83A                                      | Webster clay loam, 0 to 2 percent slopes        | 9.22  | 10.6%            |           | 93                 |  |  |
| 102B                                      | Clarion loam, 2 to 6 percent slopes             | 5.20  | 6.0%             |           | 95                 |  |  |
|                                           | eighted Average                                 | 94.2  |                  |           |                    |  |  |