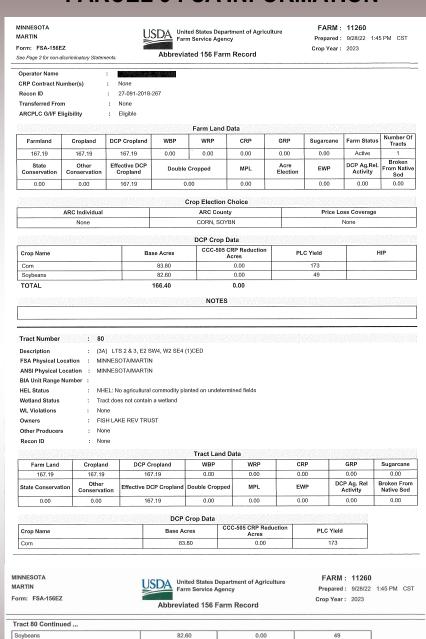

**TAX PARCEL ID:** 010010300

BUILDINGS: None

**REAL ESTATE TAXES:** 2022 (NON-HSTD) Ag Taxes = \$6,508.00

FSA INFORMATION: Total Deeded Acres = 171.35 +/- Acres

FSA Tillable Acres = 167.19 +/- Acres
Corn Base Acres = 83.80 +/- Acres
Corn PLC Yield = 173.00 +/- Bushels
Soybean Base Acres = 82.60 +/- Acres
Soybean PLC Yield = 49.00 +/- Bushels

Soybean Base Acres = 82.60 +/- Acres Soybean PLC Yield = 49.00 +/- Bushels Total Base Acres = 166.40 +/- Acres

PREDOMINANT SOILS 1: Canisteo Glencoe Complex, Nicollet Clay Loam, Clarion Swanlake

CPI PARCEL 1: Crop Productivity Index = 94.2 \*Excellent

## PARCEL 3 FSA INFORMATION

TOTAL

0.00

166.40

105 S State Street, Fairmont, MN 56031-507-238-4318

AUCTIONEERS AND SALES STAFF
DUSTYN HARTUNG 507-236-7629
LEAH HARTUNG 507-236-8786

KEVIN KAHLER 507-920-8060
ALLEN, RYAN & CHRIS KAHLER
DOUG WEDEL & SCOTT CHRISTOPHER