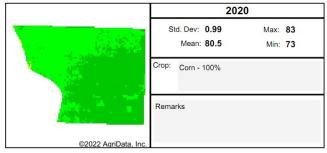

## PARCEL 3 NDVI MAP

| Client: |                                       |
|---------|---------------------------------------|
| Farm:   |                                       |
| Field:  |                                       |
| Date:   | 10/19/2022                            |
| Acres:  | 167.19                                |
|         | State: MN                             |
|         | County: Martin                        |
| L       | ocation: 1-104N-33W                   |
| To      | wnship: Cedar                         |
| Мар     | Center: 43° 50' 27.81, -94° 44' 40.08 |

| _        | Value   |
|----------|---------|
| High     | 86 - 99 |
|          | 81 - 85 |
| BIOMASS  | 76 - 80 |
| Ž 🔽      | 71 - 75 |
| ĕ        | 66 - 70 |
| <u>ا</u> | 61 - 65 |
| 7        | 51 - 60 |
| RELATIVE | 41 - 50 |
|          | 21 - 40 |
| No.      | 1 - 20  |
|          | 0 - 0   |