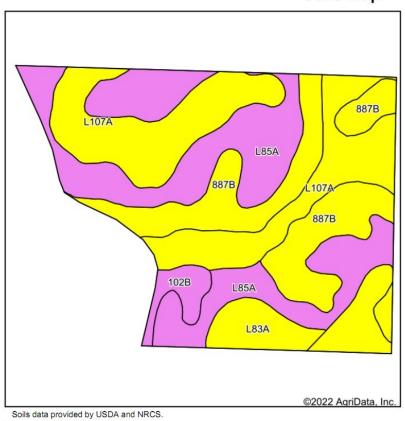

### PARCEL 3

### Soils Map

State: Minnesota
County: Martin
Location: 1-104N-33W

Township: Cedar Acres: 167.19 Date: 10/19/2022

| Area Sy | Area Symbol: MN091, Soil Area Version: 18       |       |                  |           |                    |  |  |  |  |
|---------|-------------------------------------------------|-------|------------------|-----------|--------------------|--|--|--|--|
| Code    | Soil Description                                | Acres | Percent of field | PI Legend | Productivity Index |  |  |  |  |
| L107A   | Canisteo-Glencoe complex, 0 to 2 percent slopes | 57.44 | 34.4%            |           | 91                 |  |  |  |  |
| L85A    | Nicollet clay loam, 1 to 3 percent slopes       | 57.09 | 34.1%            |           | 99                 |  |  |  |  |
| 887B    | Clarion-Swanlake complex, 2 to 6 percent slopes | 39.37 | 23.5%            |           | 92                 |  |  |  |  |
| L83A    | Webster clay loam, 0 to 2 percent slopes        | 8.41  | 5.0%             |           | 93                 |  |  |  |  |
| 102B    | Clarion loam, 2 to 6 percent slopes             | 4.88  | 2.9%             |           | 95                 |  |  |  |  |
|         | 94.2                                            |       |                  |           |                    |  |  |  |  |