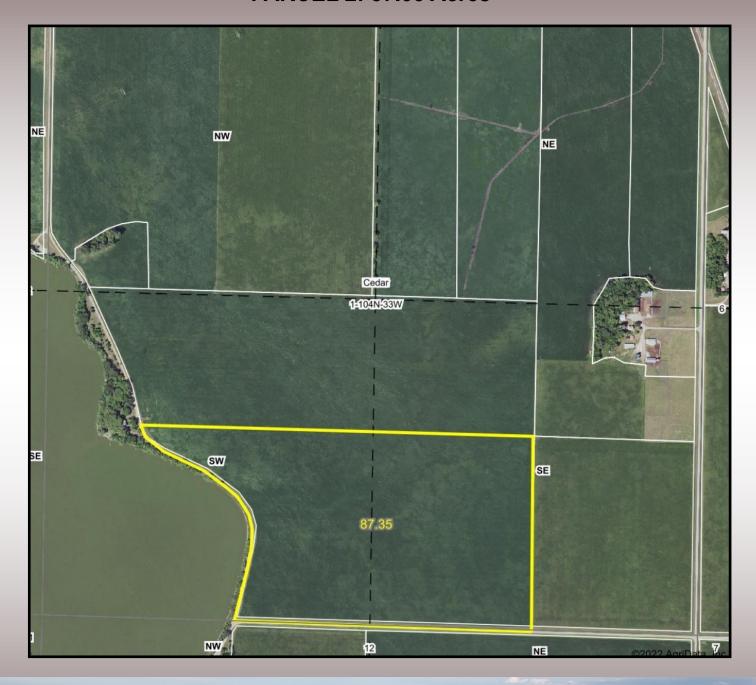

### PARCEL 2: 87.35 Acres

105 S State Street, Fairmont, MN 56031-507-238-4318

AUCTIONEERS AND SALES STAFF
DUSTYN HARTUNG 507-236-7629
LEAH HARTUNG 507-236-8786
KEVIN KAHLER 507-920-8060
ALLEN, RYAN & CHRIS KAHLER
DOUG WEDEL & SCOTT CHRISTOPHER

### PARCEL 2