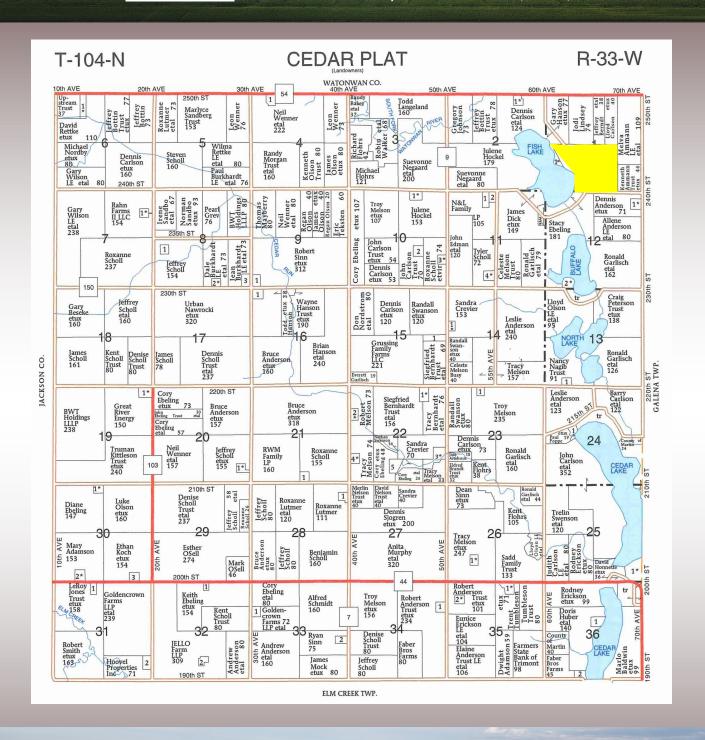

# FARMLAND AUCTION

Thursday, November 10, 2022 @ 10:00 AM

SALE LOCATION: Auction will be held at Triumph Hall 546 Main Street E, Trimont, MN

PROPERTY LOCATION: From Ormsby, MN: Go west on 250th Street for 2 1/2 miles to 60th Avenue, then go south 1/2 mile.

PROPERTY LEGAL DESCRIPTION: 171.35 +/- Deeded Acres: W 1/2 of the SE 1/4 & NE 1/4 of the SW 1/4 & LOTS 2 & 3 (EX 5.82 AC) in Section 1, Township 104 North, Range 33 West, Martin County, Minnesota.

**LEGAL DESCRIPTION:** 171.35 +/- Deeded Acres located in the W ½ of the SE ¼ and the NE ¼

of the SW ¼ & Lots 2 & 3 (Excepting 5.82 Acres Building Site) in Section 1 of Cedar Twp, Martin County, MN T104N, R33W