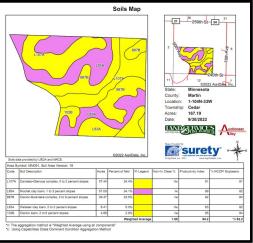

### Soils Map

State: Minnesota
County: Martin
Location: 1-104N-33W

Township: Cedar Acres: 167.19 Date: 10/19/2022

| Area Sy | Area Symbol: MN091, Soil Area Version: 18       |       |                  |           |                    |  |  |  |  |
|---------|-------------------------------------------------|-------|------------------|-----------|--------------------|--|--|--|--|
| Code    | Soil Description                                | Acres | Percent of field | PI Legend | Productivity Index |  |  |  |  |
| L107A   | Canisteo-Glencoe complex, 0 to 2 percent slopes | 57.44 | 34.4%            |           | 91                 |  |  |  |  |
| L85A    | Nicollet clay loam, 1 to 3 percent slopes       | 57.09 | 34.1%            |           | 99                 |  |  |  |  |
| 887B    | Clarion-Swanlake complex, 2 to 6 percent slopes | 39.37 | 23.5%            |           | 92                 |  |  |  |  |
| L83A    | Webster clay loam, 0 to 2 percent slopes        | 8.41  | 5.0%             |           | 93                 |  |  |  |  |
| 102B    | Clarion loam, 2 to 6 percent slopes             | 4.88  | 2.9%             |           | 95                 |  |  |  |  |
|         | 94.2                                            |       |                  |           |                    |  |  |  |  |

#### Soils Weighted Average Productivity Index: 94.2