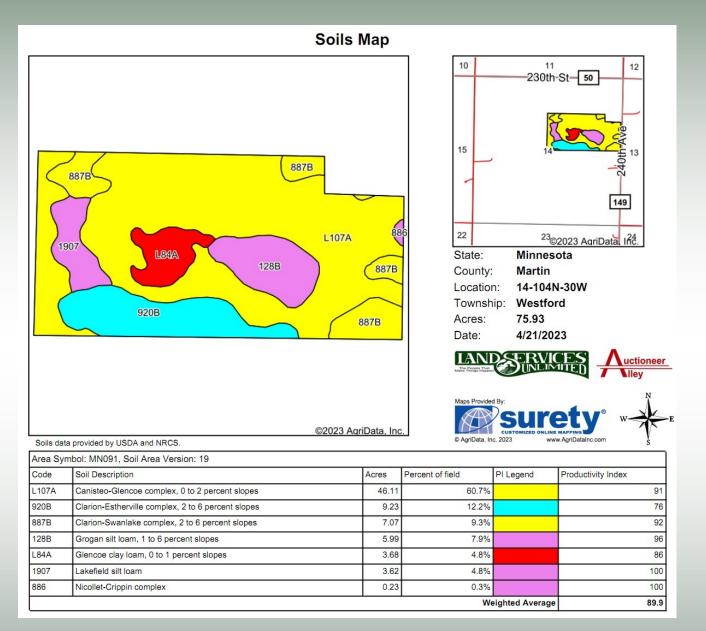

#### HALVERSON PROPERTY INFORMATION

| SALE METHOD:           | These parcels of bare farmland and building site will be offered for sale<br>on our Multi Parcel Board Bidding system as follows:                                                                                                                                                                                                                                                                                                                                                                                                                                                                                                                      |  |  |  |  |  |
|------------------------|--------------------------------------------------------------------------------------------------------------------------------------------------------------------------------------------------------------------------------------------------------------------------------------------------------------------------------------------------------------------------------------------------------------------------------------------------------------------------------------------------------------------------------------------------------------------------------------------------------------------------------------------------------|--|--|--|--|--|
|                        | Parcel 1- 78.06 Deeded Acres x The Bid $- N \frac{1}{2}$ of the NE $\frac{1}{4}$<br>Parcel 2- 76.39 Deeded Acres x The Bid $- S \frac{1}{2}$ of the NE $\frac{1}{4}$<br>Parcel 3- 154.45 Deeded Acres x The Bid - Combination of Parcel 1 & 2<br>Parcel 4- Building Site sold by gross dollars. Approx. 5.55 Acres<br>*Parcel 3 will be sold by legal description only. If parcels 1 & 2 are<br>sold to separate buyers, the seller will survey the property and acres<br>will be adjusted prior to closing. If parcel 4 is sold to a separate<br>buyer, the parcel will be surveyed to encompass the existing<br>boundary lines of the building site. |  |  |  |  |  |
| LEGAL DESCRIPTION:     | 160 +/- Deeded Acres located in the NE ¼ in Section 14, TWP 104N<br>Range 30W, Martin County, MN                                                                                                                                                                                                                                                                                                                                                                                                                                                                                                                                                       |  |  |  |  |  |
| TAX PARCEL ID 1-4:     | 200140300                                                                                                                                                                                                                                                                                                                                                                                                                                                                                                                                                                                                                                              |  |  |  |  |  |
| IMPROVEMENTS:          | Approximately 5.55 acre building site to be offered separately.<br>*To view the property prior to sale day, please make arrangements<br>with sales staff.                                                                                                                                                                                                                                                                                                                                                                                                                                                                                              |  |  |  |  |  |
| REAL ESTATE TAXES 1-3: | 2022 (HSTD) Ag Taxes = \$4,012.00<br>*Building Site is included in this amount                                                                                                                                                                                                                                                                                                                                                                                                                                                                                                                                                                         |  |  |  |  |  |
| FSA INFORMATION 1-3:   | Total Deeded Acres= $160.00$ +/- AcresFSA Tillable Acres= $150.45$ +/- AcresCorn Base Acres= $93.80$ +/- AcresCorn PLC Yield= $198.00$ +/- BushelsSoybean Base Acres= $56.30$ +/- AcresSoybean PLC Yield= $42.00$ +/- BushelsTotal Base Acres= $150.10$ +/- Acres                                                                                                                                                                                                                                                                                                                                                                                      |  |  |  |  |  |
| PREDOMINANT SOILS 1-3  | : Canisteo Glencoe & Clarion Swanlake                                                                                                                                                                                                                                                                                                                                                                                                                                                                                                                                                                                                                  |  |  |  |  |  |
| CPI PARCEL 1-3:        | Crop Productivity Index = 90.7 *Excellent<br>*See Soils Map                                                                                                                                                                                                                                                                                                                                                                                                                                                                                                                                                                                            |  |  |  |  |  |
| TOPOGRAPHY 1-3:        | Level to Gently Rolling<br>*See Topography Map                                                                                                                                                                                                                                                                                                                                                                                                                                                                                                                                                                                                         |  |  |  |  |  |
| DRAINAGE PARCEL 1-3:   | This parcel is part of Judicial Ditch 75.<br>*See Tile Maps                                                                                                                                                                                                                                                                                                                                                                                                                                                                                                                                                                                            |  |  |  |  |  |

## PARCEL 3

1907 Lakefield silt loam 3.62 2.4% 886 Nicollet-Crippin complex 2.81 1.9% Weighted Average

uctioneer

lley

105 S State Street, Fairmont, MN 56031-507-238-4318

ww.auctioneera

AUCTIONEERS AND SALES STAFF **DUSTYN HARTUNG 507-236-7629** LEAH HARTUNG 507-236-8786 **KEVIN KAHLER 507-920-8060 ALLEN, RYAN & CHRIS KAHLER DOUG WEDEL & SCOTT CHRISTOPHER** 