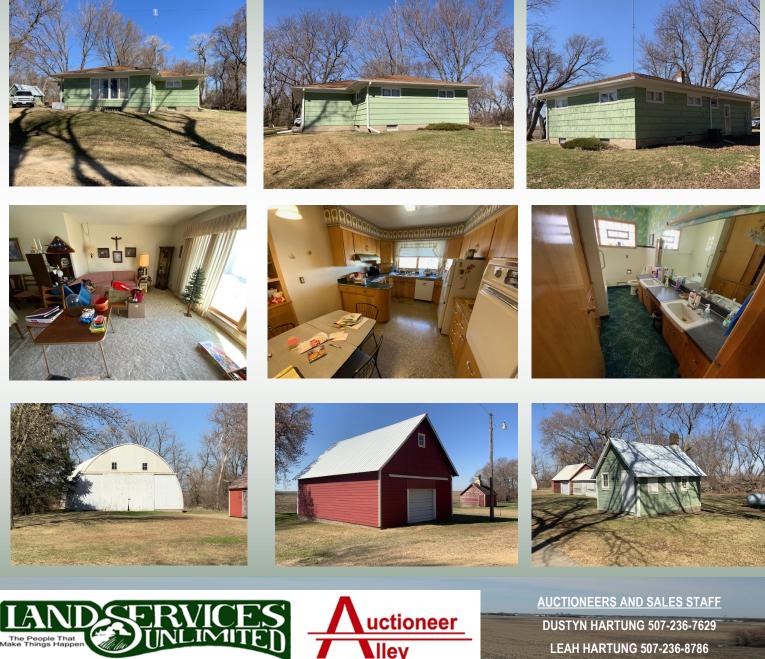

#### HALVERSON PROPERTY INFORMATION

| SALE METHOD:           | These parcels of bare farmland and building site will be offered for sale<br>on our Multi Parcel Board Bidding system as follows:                                                                                                                                                                                                                                                                                                                                                                                                                                                                                                                      |  |  |  |  |  |
|------------------------|--------------------------------------------------------------------------------------------------------------------------------------------------------------------------------------------------------------------------------------------------------------------------------------------------------------------------------------------------------------------------------------------------------------------------------------------------------------------------------------------------------------------------------------------------------------------------------------------------------------------------------------------------------|--|--|--|--|--|
|                        | Parcel 1- 78.06 Deeded Acres x The Bid $- N \frac{1}{2}$ of the NE $\frac{1}{4}$<br>Parcel 2- 76.39 Deeded Acres x The Bid $- S \frac{1}{2}$ of the NE $\frac{1}{4}$<br>Parcel 3- 154.45 Deeded Acres x The Bid - Combination of Parcel 1 & 2<br>Parcel 4- Building Site sold by gross dollars. Approx. 5.55 Acres<br>*Parcel 3 will be sold by legal description only. If parcels 1 & 2 are<br>sold to separate buyers, the seller will survey the property and acres<br>will be adjusted prior to closing. If parcel 4 is sold to a separate<br>buyer, the parcel will be surveyed to encompass the existing<br>boundary lines of the building site. |  |  |  |  |  |
| LEGAL DESCRIPTION:     | 160 +/- Deeded Acres located in the NE ¼ in Section 14, TWP 104N<br>Range 30W, Martin County, MN                                                                                                                                                                                                                                                                                                                                                                                                                                                                                                                                                       |  |  |  |  |  |
| TAX PARCEL ID 1-4:     | 200140300                                                                                                                                                                                                                                                                                                                                                                                                                                                                                                                                                                                                                                              |  |  |  |  |  |
| IMPROVEMENTS:          | Approximately 5.55 acre building site to be offered separately.<br>*To view the property prior to sale day, please make arrangements<br>with sales staff.                                                                                                                                                                                                                                                                                                                                                                                                                                                                                              |  |  |  |  |  |
| REAL ESTATE TAXES 1-3: | 2022 (HSTD) Ag Taxes = \$4,012.00<br>*Building Site is included in this amount                                                                                                                                                                                                                                                                                                                                                                                                                                                                                                                                                                         |  |  |  |  |  |
| FSA INFORMATION 1-3:   | Total Deeded Acres= $160.00$ +/- AcresFSA Tillable Acres= $150.45$ +/- AcresCorn Base Acres= $93.80$ +/- AcresCorn PLC Yield= $198.00$ +/- BushelsSoybean Base Acres= $56.30$ +/- AcresSoybean PLC Yield= $42.00$ +/- BushelsTotal Base Acres= $150.10$ +/- Acres                                                                                                                                                                                                                                                                                                                                                                                      |  |  |  |  |  |
| PREDOMINANT SOILS 1-3  | : Canisteo Glencoe & Clarion Swanlake                                                                                                                                                                                                                                                                                                                                                                                                                                                                                                                                                                                                                  |  |  |  |  |  |
| CPI PARCEL 1-3:        | Crop Productivity Index = 90.7 *Excellent<br>*See Soils Map                                                                                                                                                                                                                                                                                                                                                                                                                                                                                                                                                                                            |  |  |  |  |  |
| TOPOGRAPHY 1-3:        | Level to Gently Rolling<br>*See Topography Map                                                                                                                                                                                                                                                                                                                                                                                                                                                                                                                                                                                                         |  |  |  |  |  |
| DRAINAGE PARCEL 1-3:   | This parcel is part of Judicial Ditch 75.<br>*See Tile Maps                                                                                                                                                                                                                                                                                                                                                                                                                                                                                                                                                                                            |  |  |  |  |  |