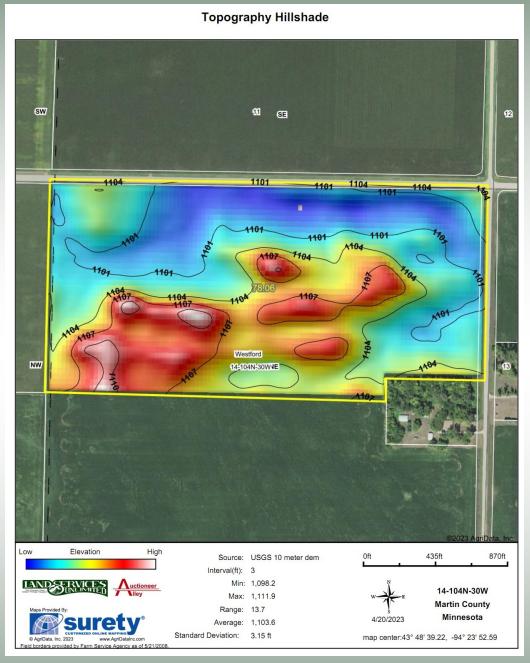

#### HALVERSON PROPERTY INFORMATION

| SALE METHOD:           | These parcels of bare farmland and building site will be offered for sale<br>on our Multi Parcel Board Bidding system as follows:                                                                                                                                                                                                                                                                                                                                                                                                                                                                                                                      |  |  |  |  |  |
|------------------------|--------------------------------------------------------------------------------------------------------------------------------------------------------------------------------------------------------------------------------------------------------------------------------------------------------------------------------------------------------------------------------------------------------------------------------------------------------------------------------------------------------------------------------------------------------------------------------------------------------------------------------------------------------|--|--|--|--|--|
|                        | Parcel 1- 78.06 Deeded Acres x The Bid $- N \frac{1}{2}$ of the NE $\frac{1}{4}$<br>Parcel 2- 76.39 Deeded Acres x The Bid $- S \frac{1}{2}$ of the NE $\frac{1}{4}$<br>Parcel 3- 154.45 Deeded Acres x The Bid - Combination of Parcel 1 & 2<br>Parcel 4- Building Site sold by gross dollars. Approx. 5.55 Acres<br>*Parcel 3 will be sold by legal description only. If parcels 1 & 2 are<br>sold to separate buyers, the seller will survey the property and acres<br>will be adjusted prior to closing. If parcel 4 is sold to a separate<br>buyer, the parcel will be surveyed to encompass the existing<br>boundary lines of the building site. |  |  |  |  |  |
| LEGAL DESCRIPTION:     | 160 +/- Deeded Acres located in the NE ¼ in Section 14, TWP 104N<br>Range 30W, Martin County, MN                                                                                                                                                                                                                                                                                                                                                                                                                                                                                                                                                       |  |  |  |  |  |
| TAX PARCEL ID 1-4:     | 200140300                                                                                                                                                                                                                                                                                                                                                                                                                                                                                                                                                                                                                                              |  |  |  |  |  |
| IMPROVEMENTS:          | Approximately 5.55 acre building site to be offered separately.<br>*To view the property prior to sale day, please make arrangements<br>with sales staff.                                                                                                                                                                                                                                                                                                                                                                                                                                                                                              |  |  |  |  |  |
| REAL ESTATE TAXES 1-3: | 2022 (HSTD) Ag Taxes = \$4,012.00<br>*Building Site is included in this amount                                                                                                                                                                                                                                                                                                                                                                                                                                                                                                                                                                         |  |  |  |  |  |
| FSA INFORMATION 1-3:   | Total Deeded Acres= $160.00$ +/- AcresFSA Tillable Acres= $150.45$ +/- AcresCorn Base Acres= $93.80$ +/- AcresCorn PLC Yield= $198.00$ +/- BushelsSoybean Base Acres= $56.30$ +/- AcresSoybean PLC Yield= $42.00$ +/- BushelsTotal Base Acres= $150.10$ +/- Acres                                                                                                                                                                                                                                                                                                                                                                                      |  |  |  |  |  |
| PREDOMINANT SOILS 1-3  | : Canisteo Glencoe & Clarion Swanlake                                                                                                                                                                                                                                                                                                                                                                                                                                                                                                                                                                                                                  |  |  |  |  |  |
| CPI PARCEL 1-3:        | Crop Productivity Index = 90.7 *Excellent<br>*See Soils Map                                                                                                                                                                                                                                                                                                                                                                                                                                                                                                                                                                                            |  |  |  |  |  |
| TOPOGRAPHY 1-3:        | Level to Gently Rolling<br>*See Topography Map                                                                                                                                                                                                                                                                                                                                                                                                                                                                                                                                                                                                         |  |  |  |  |  |
| DRAINAGE PARCEL 1-3:   | This parcel is part of Judicial Ditch 75.<br>*See Tile Maps                                                                                                                                                                                                                                                                                                                                                                                                                                                                                                                                                                                            |  |  |  |  |  |

### PARCEL 1

AND SERVICES UNLIMITED

105 S State Street, Fairmont, MN 56031-507-238-4318

www.auctioneera

Uctioneer Ulley AUCTIONEERS AND SALES STAFF DUSTYN HARTUNG 507-236-7629 LEAH HARTUNG 507-236-8786 KEVIN KAHLER 507-920-8060 ALLEN, RYAN & CHRIS KAHLER DOUG WEDEL & SCOTT CHRISTOPHER