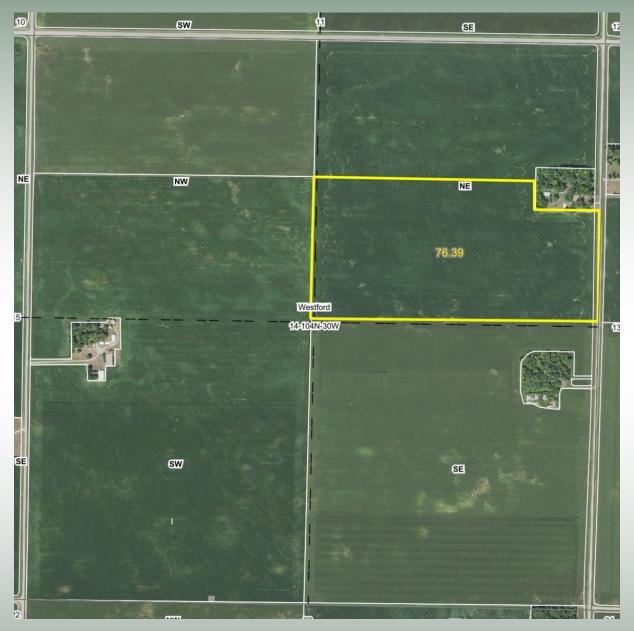

## PARCEL 2: 76.39 Acres

**ictioneer** 

lley

105 S State Street, Fairmont, MN 56031-507-238-4318

www.auctioneera

AUCTIONEERS AND SALES STAFF **DUSTYN HARTUNG 507-236-7629** LEAH HARTUNG 507-236-8786 **KEVIN KAHLER 507-920-8060 ALLEN, RYAN & CHRIS KAHLER DOUG WEDEL & SCOTT CHRISTOPHER** ev.com

#### HALVERSON PROPERTY INFORMATION

| SALE METHOD:           | These parcels of bare farmland and building site will be offered for sale<br>on our Multi Parcel Board Bidding system as follows:                                                                                                                                                                                                                                                                                                                                                                                                                                                                                                                      |  |  |  |  |  |
|------------------------|--------------------------------------------------------------------------------------------------------------------------------------------------------------------------------------------------------------------------------------------------------------------------------------------------------------------------------------------------------------------------------------------------------------------------------------------------------------------------------------------------------------------------------------------------------------------------------------------------------------------------------------------------------|--|--|--|--|--|
|                        | Parcel 1- 78.06 Deeded Acres x The Bid $- N \frac{1}{2}$ of the NE $\frac{1}{4}$<br>Parcel 2- 76.39 Deeded Acres x The Bid $- S \frac{1}{2}$ of the NE $\frac{1}{4}$<br>Parcel 3- 154.45 Deeded Acres x The Bid - Combination of Parcel 1 & 2<br>Parcel 4- Building Site sold by gross dollars. Approx. 5.55 Acres<br>*Parcel 3 will be sold by legal description only. If parcels 1 & 2 are<br>sold to separate buyers, the seller will survey the property and acres<br>will be adjusted prior to closing. If parcel 4 is sold to a separate<br>buyer, the parcel will be surveyed to encompass the existing<br>boundary lines of the building site. |  |  |  |  |  |
| LEGAL DESCRIPTION:     | 160 +/- Deeded Acres located in the NE ¼ in Section 14, TWP 104N<br>Range 30W, Martin County, MN                                                                                                                                                                                                                                                                                                                                                                                                                                                                                                                                                       |  |  |  |  |  |
| TAX PARCEL ID 1-4:     | 200140300                                                                                                                                                                                                                                                                                                                                                                                                                                                                                                                                                                                                                                              |  |  |  |  |  |
| IMPROVEMENTS:          | Approximately 5.55 acre building site to be offered separately.<br>*To view the property prior to sale day, please make arrangements<br>with sales staff.                                                                                                                                                                                                                                                                                                                                                                                                                                                                                              |  |  |  |  |  |
| REAL ESTATE TAXES 1-3: | 2022 (HSTD) Ag Taxes = \$4,012.00<br>*Building Site is included in this amount                                                                                                                                                                                                                                                                                                                                                                                                                                                                                                                                                                         |  |  |  |  |  |
| FSA INFORMATION 1-3:   | Total Deeded Acres= $160.00$ +/- AcresFSA Tillable Acres= $150.45$ +/- AcresCorn Base Acres= $93.80$ +/- AcresCorn PLC Yield= $198.00$ +/- BushelsSoybean Base Acres= $56.30$ +/- AcresSoybean PLC Yield= $42.00$ +/- BushelsTotal Base Acres= $150.10$ +/- Acres                                                                                                                                                                                                                                                                                                                                                                                      |  |  |  |  |  |
| PREDOMINANT SOILS 1-3  | : Canisteo Glencoe & Clarion Swanlake                                                                                                                                                                                                                                                                                                                                                                                                                                                                                                                                                                                                                  |  |  |  |  |  |
| CPI PARCEL 1-3:        | Crop Productivity Index = 90.7 *Excellent<br>*See Soils Map                                                                                                                                                                                                                                                                                                                                                                                                                                                                                                                                                                                            |  |  |  |  |  |
| TOPOGRAPHY 1-3:        | Level to Gently Rolling<br>*See Topography Map                                                                                                                                                                                                                                                                                                                                                                                                                                                                                                                                                                                                         |  |  |  |  |  |
| DRAINAGE PARCEL 1-3:   | This parcel is part of Judicial Ditch 75.<br>*See Tile Maps                                                                                                                                                                                                                                                                                                                                                                                                                                                                                                                                                                                            |  |  |  |  |  |