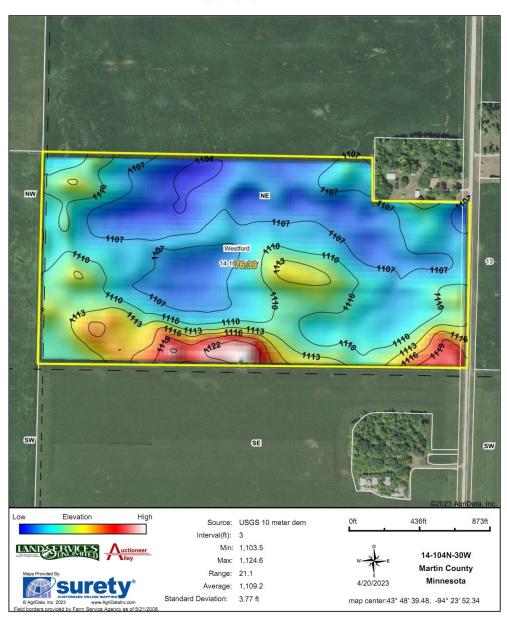

#### HALVERSON PROPERTY INFORMATION

| SALE METHOD:           | These parcels of bare farmland and building site will be offered for sale<br>on our Multi Parcel Board Bidding system as follows:                                                                                                                                                                                                                                                                                                                                                                                                                                                                                                                      |  |  |  |  |  |
|------------------------|--------------------------------------------------------------------------------------------------------------------------------------------------------------------------------------------------------------------------------------------------------------------------------------------------------------------------------------------------------------------------------------------------------------------------------------------------------------------------------------------------------------------------------------------------------------------------------------------------------------------------------------------------------|--|--|--|--|--|
|                        | Parcel 1- 78.06 Deeded Acres x The Bid $- N \frac{1}{2}$ of the NE $\frac{1}{4}$<br>Parcel 2- 76.39 Deeded Acres x The Bid $- S \frac{1}{2}$ of the NE $\frac{1}{4}$<br>Parcel 3- 154.45 Deeded Acres x The Bid - Combination of Parcel 1 & 2<br>Parcel 4- Building Site sold by gross dollars. Approx. 5.55 Acres<br>*Parcel 3 will be sold by legal description only. If parcels 1 & 2 are<br>sold to separate buyers, the seller will survey the property and acres<br>will be adjusted prior to closing. If parcel 4 is sold to a separate<br>buyer, the parcel will be surveyed to encompass the existing<br>boundary lines of the building site. |  |  |  |  |  |
| LEGAL DESCRIPTION:     | 160 +/- Deeded Acres located in the NE ¼ in Section 14, TWP 104N<br>Range 30W, Martin County, MN                                                                                                                                                                                                                                                                                                                                                                                                                                                                                                                                                       |  |  |  |  |  |
| TAX PARCEL ID 1-4:     | 200140300                                                                                                                                                                                                                                                                                                                                                                                                                                                                                                                                                                                                                                              |  |  |  |  |  |
| IMPROVEMENTS:          | Approximately 5.55 acre building site to be offered separately.<br>*To view the property prior to sale day, please make arrangements<br>with sales staff.                                                                                                                                                                                                                                                                                                                                                                                                                                                                                              |  |  |  |  |  |
| REAL ESTATE TAXES 1-3: | 2022 (HSTD) Ag Taxes = \$4,012.00<br>*Building Site is included in this amount                                                                                                                                                                                                                                                                                                                                                                                                                                                                                                                                                                         |  |  |  |  |  |
| FSA INFORMATION 1-3:   | Total Deeded Acres= $160.00$ +/- AcresFSA Tillable Acres= $150.45$ +/- AcresCorn Base Acres= $93.80$ +/- AcresCorn PLC Yield= $198.00$ +/- BushelsSoybean Base Acres= $56.30$ +/- AcresSoybean PLC Yield= $42.00$ +/- BushelsTotal Base Acres= $150.10$ +/- Acres                                                                                                                                                                                                                                                                                                                                                                                      |  |  |  |  |  |
| PREDOMINANT SOILS 1-3  | : Canisteo Glencoe & Clarion Swanlake                                                                                                                                                                                                                                                                                                                                                                                                                                                                                                                                                                                                                  |  |  |  |  |  |
| CPI PARCEL 1-3:        | Crop Productivity Index = 90.7 *Excellent<br>*See Soils Map                                                                                                                                                                                                                                                                                                                                                                                                                                                                                                                                                                                            |  |  |  |  |  |
| TOPOGRAPHY 1-3:        | Level to Gently Rolling<br>*See Topography Map                                                                                                                                                                                                                                                                                                                                                                                                                                                                                                                                                                                                         |  |  |  |  |  |
| DRAINAGE PARCEL 1-3:   | This parcel is part of Judicial Ditch 75.<br>*See Tile Maps                                                                                                                                                                                                                                                                                                                                                                                                                                                                                                                                                                                            |  |  |  |  |  |