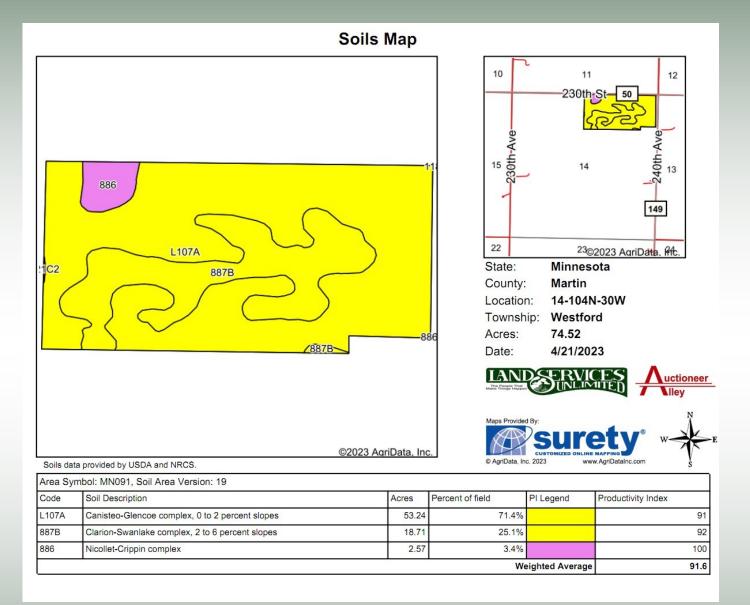

#### HALVERSON PROPERTY INFORMATION

| SALE METHOD:           | These parcels of bare farmland and building site will be offered for sale<br>on our Multi Parcel Board Bidding system as follows:                                                                                                                                                                                                                                                                                                                                                                                                                                                                                                                      |  |  |  |  |  |
|------------------------|--------------------------------------------------------------------------------------------------------------------------------------------------------------------------------------------------------------------------------------------------------------------------------------------------------------------------------------------------------------------------------------------------------------------------------------------------------------------------------------------------------------------------------------------------------------------------------------------------------------------------------------------------------|--|--|--|--|--|
|                        | Parcel 1- 78.06 Deeded Acres x The Bid $- N \frac{1}{2}$ of the NE $\frac{1}{4}$<br>Parcel 2- 76.39 Deeded Acres x The Bid $- S \frac{1}{2}$ of the NE $\frac{1}{4}$<br>Parcel 3- 154.45 Deeded Acres x The Bid - Combination of Parcel 1 & 2<br>Parcel 4- Building Site sold by gross dollars. Approx. 5.55 Acres<br>*Parcel 3 will be sold by legal description only. If parcels 1 & 2 are<br>sold to separate buyers, the seller will survey the property and acres<br>will be adjusted prior to closing. If parcel 4 is sold to a separate<br>buyer, the parcel will be surveyed to encompass the existing<br>boundary lines of the building site. |  |  |  |  |  |
| LEGAL DESCRIPTION:     | 160 +/- Deeded Acres located in the NE ¼ in Section 14, TWP 104N<br>Range 30W, Martin County, MN                                                                                                                                                                                                                                                                                                                                                                                                                                                                                                                                                       |  |  |  |  |  |
| TAX PARCEL ID 1-4:     | 200140300                                                                                                                                                                                                                                                                                                                                                                                                                                                                                                                                                                                                                                              |  |  |  |  |  |
| IMPROVEMENTS:          | Approximately 5.55 acre building site to be offered separately.<br>*To view the property prior to sale day, please make arrangements<br>with sales staff.                                                                                                                                                                                                                                                                                                                                                                                                                                                                                              |  |  |  |  |  |
| REAL ESTATE TAXES 1-3: | 2022 (HSTD) Ag Taxes = \$4,012.00<br>*Building Site is included in this amount                                                                                                                                                                                                                                                                                                                                                                                                                                                                                                                                                                         |  |  |  |  |  |
| FSA INFORMATION 1-3:   | Total Deeded Acres= $160.00$ +/- AcresFSA Tillable Acres= $150.45$ +/- AcresCorn Base Acres= $93.80$ +/- AcresCorn PLC Yield= $198.00$ +/- BushelsSoybean Base Acres= $56.30$ +/- AcresSoybean PLC Yield= $42.00$ +/- BushelsTotal Base Acres= $150.10$ +/- Acres                                                                                                                                                                                                                                                                                                                                                                                      |  |  |  |  |  |
| PREDOMINANT SOILS 1-3  | : Canisteo Glencoe & Clarion Swanlake                                                                                                                                                                                                                                                                                                                                                                                                                                                                                                                                                                                                                  |  |  |  |  |  |
| CPI PARCEL 1-3:        | Crop Productivity Index = 90.7 *Excellent<br>*See Soils Map                                                                                                                                                                                                                                                                                                                                                                                                                                                                                                                                                                                            |  |  |  |  |  |
| TOPOGRAPHY 1-3:        | Level to Gently Rolling<br>*See Topography Map                                                                                                                                                                                                                                                                                                                                                                                                                                                                                                                                                                                                         |  |  |  |  |  |
| DRAINAGE PARCEL 1-3:   | This parcel is part of Judicial Ditch 75.<br>*See Tile Maps                                                                                                                                                                                                                                                                                                                                                                                                                                                                                                                                                                                            |  |  |  |  |  |

## PARCEL 1

uctioneer

llev 105 S State Street, Fairmont, MN 56031-507-238-4318 ww.auctioneera

AUCTIONEERS AND SALES STAFF **DUSTYN HARTUNG 507-236-7629** LEAH HARTUNG 507-236-8786 **KEVIN KAHLER 507-920-8060 ALLEN, RYAN & CHRIS KAHLER DOUG WEDEL & SCOTT CHRISTOPHER** ev.com