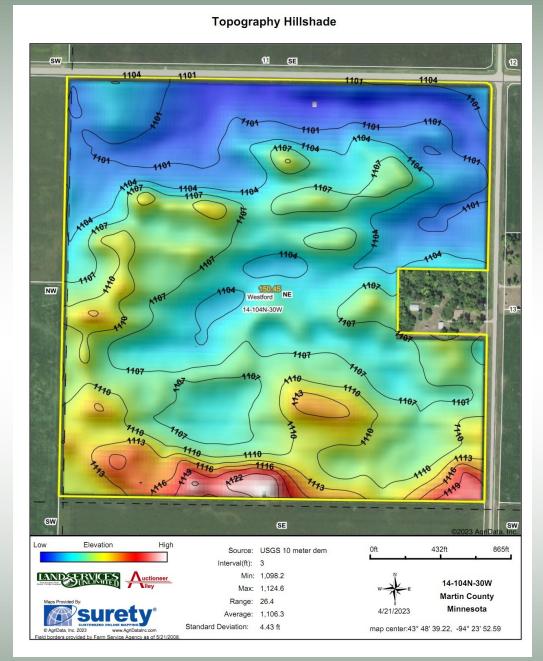

#### HALVERSON PROPERTY INFORMATION

| SALE METHOD:           | These parcels of bare farmland and building site will be offered for sale<br>on our Multi Parcel Board Bidding system as follows:                                                                                                                                                                                                                                                                                                                                                                                                                                                                                                                      |  |  |  |  |  |
|------------------------|--------------------------------------------------------------------------------------------------------------------------------------------------------------------------------------------------------------------------------------------------------------------------------------------------------------------------------------------------------------------------------------------------------------------------------------------------------------------------------------------------------------------------------------------------------------------------------------------------------------------------------------------------------|--|--|--|--|--|
|                        | Parcel 1- 78.06 Deeded Acres x The Bid $- N \frac{1}{2}$ of the NE $\frac{1}{4}$<br>Parcel 2- 76.39 Deeded Acres x The Bid $- S \frac{1}{2}$ of the NE $\frac{1}{4}$<br>Parcel 3- 154.45 Deeded Acres x The Bid - Combination of Parcel 1 & 2<br>Parcel 4- Building Site sold by gross dollars. Approx. 5.55 Acres<br>*Parcel 3 will be sold by legal description only. If parcels 1 & 2 are<br>sold to separate buyers, the seller will survey the property and acres<br>will be adjusted prior to closing. If parcel 4 is sold to a separate<br>buyer, the parcel will be surveyed to encompass the existing<br>boundary lines of the building site. |  |  |  |  |  |
| LEGAL DESCRIPTION:     | 160 +/- Deeded Acres located in the NE ¼ in Section 14, TWP 104N<br>Range 30W, Martin County, MN                                                                                                                                                                                                                                                                                                                                                                                                                                                                                                                                                       |  |  |  |  |  |
| TAX PARCEL ID 1-4:     | 200140300                                                                                                                                                                                                                                                                                                                                                                                                                                                                                                                                                                                                                                              |  |  |  |  |  |
| IMPROVEMENTS:          | Approximately 5.55 acre building site to be offered separately.<br>*To view the property prior to sale day, please make arrangements<br>with sales staff.                                                                                                                                                                                                                                                                                                                                                                                                                                                                                              |  |  |  |  |  |
| REAL ESTATE TAXES 1-3: | 2022 (HSTD) Ag Taxes = \$4,012.00<br>*Building Site is included in this amount                                                                                                                                                                                                                                                                                                                                                                                                                                                                                                                                                                         |  |  |  |  |  |
| FSA INFORMATION 1-3:   | Total Deeded Acres= $160.00$ +/- AcresFSA Tillable Acres= $150.45$ +/- AcresCorn Base Acres= $93.80$ +/- AcresCorn PLC Yield= $198.00$ +/- BushelsSoybean Base Acres= $56.30$ +/- AcresSoybean PLC Yield= $42.00$ +/- BushelsTotal Base Acres= $150.10$ +/- Acres                                                                                                                                                                                                                                                                                                                                                                                      |  |  |  |  |  |
| PREDOMINANT SOILS 1-3  | : Canisteo Glencoe & Clarion Swanlake                                                                                                                                                                                                                                                                                                                                                                                                                                                                                                                                                                                                                  |  |  |  |  |  |
| CPI PARCEL 1-3:        | Crop Productivity Index = 90.7 *Excellent<br>*See Soils Map                                                                                                                                                                                                                                                                                                                                                                                                                                                                                                                                                                                            |  |  |  |  |  |
| TOPOGRAPHY 1-3:        | Level to Gently Rolling<br>*See Topography Map                                                                                                                                                                                                                                                                                                                                                                                                                                                                                                                                                                                                         |  |  |  |  |  |
| DRAINAGE PARCEL 1-3:   | This parcel is part of Judicial Ditch 75.<br>*See Tile Maps                                                                                                                                                                                                                                                                                                                                                                                                                                                                                                                                                                                            |  |  |  |  |  |

### PARCEL 2

**Topography Hillshade** 

uctioneer

lley

AUCTIONEERS AND SALES STAFF **DUSTYN HARTUNG 507-236-7629** LEAH HARTUNG 507-236-8786 **KEVIN KAHLER 507-920-8060 ALLEN, RYAN & CHRIS KAHLER DOUG WEDEL & SCOTT CHRISTOPHER** 

## PARCEL 3

|                    | 2022                                                | Client:                                                                                                                |
|--------------------|-----------------------------------------------------|------------------------------------------------------------------------------------------------------------------------|
| 1. A. A.           | Std. Dev: 2.14 Max: 81<br>Mean: 74.47 Min: 63       | Farm:<br>Field:                                                                                                        |
|                    | Crop: Corn - 100%                                   | Date: 4/21/2023<br>Acres: 150.45                                                                                       |
|                    | Remarks                                             | State: MN<br>County: Martin<br>Location: 14-104N-30W<br>Township: Westford<br>Map Center: 43° 48' 39.47, -94° 23' 52.3 |
| ©2023 AgriData, In |                                                     | Value                                                                                                                  |
| a Maria an         | 2021   Std. Dev: 1.68 Max: 86   Mean: 84.35 Min: 70 | <b>5</b> 86 - 99                                                                                                       |
|                    | Crop: Soybeans - 100%                               | 81-85<br>76-80<br>71-75<br>66-70<br>81-65<br>61-65<br>51-60                                                            |
| ©2023 AgriData, In | Remarks                                             | B1 - 65<br>51 - 60<br>41 - 50<br>21 - 40<br>1 - 20                                                                     |
|                    | 2020                                                | 0-0                                                                                                                    |
|                    |                                                     |                                                                                                                        |
|                    | Std. Dev: 1.09 Max: 85   Mean: 82.63 Min: 73        | Soils Weighted Average<br>Productivity Index: 90.7                                                                     |
| ( –                | Crop: Corn - 100%                                   | Elevation (feet)<br>Min: 1,098.2                                                                                       |
|                    | Remarks                                             | Max: 1,124.6<br>Range: 26.4                                                                                            |
| ©2023 AgriData, In | c.                                                  | Mean: 1,106.3<br>Std Dev: 4.4                                                                                          |
|                    | 2019                                                |                                                                                                                        |
|                    | Std. Dev: 12.89 Max: 82   Mean: 55.13 Min: 29       |                                                                                                                        |
| 14 Mg.             | Crop: Soybeans - 90%<br>Fallow/Idle Cropland - 10%  | W-X-F                                                                                                                  |
|                    | Remarks                                             | Mars Provided By:<br>Support Support<br>AgriData, Inc. 2023<br>Wark Approbating.com                                    |

## PARCEL 3

|                     | Max ND'                                           | VI Multi-yea       | r                                                                                                                                                                                                                                                                                                                                                                                                                                                                                                                                                                                                                                                                                                                                                                                                                                                                                                                                                                                                                                                                                                                                                                                                                                                                                                                                                                                                                                                                                                                                                                                                                                                                                                                                                                                                                                                                                                                                                                                                                                                                                                                                                                                                                                                                                                                                                                                                                                                                                                                                                                                                                                                                                                                         |
|---------------------|---------------------------------------------------|--------------------|---------------------------------------------------------------------------------------------------------------------------------------------------------------------------------------------------------------------------------------------------------------------------------------------------------------------------------------------------------------------------------------------------------------------------------------------------------------------------------------------------------------------------------------------------------------------------------------------------------------------------------------------------------------------------------------------------------------------------------------------------------------------------------------------------------------------------------------------------------------------------------------------------------------------------------------------------------------------------------------------------------------------------------------------------------------------------------------------------------------------------------------------------------------------------------------------------------------------------------------------------------------------------------------------------------------------------------------------------------------------------------------------------------------------------------------------------------------------------------------------------------------------------------------------------------------------------------------------------------------------------------------------------------------------------------------------------------------------------------------------------------------------------------------------------------------------------------------------------------------------------------------------------------------------------------------------------------------------------------------------------------------------------------------------------------------------------------------------------------------------------------------------------------------------------------------------------------------------------------------------------------------------------------------------------------------------------------------------------------------------------------------------------------------------------------------------------------------------------------------------------------------------------------------------------------------------------------------------------------------------------------------------------------------------------------------------------------------------------|
|                     | 201                                               | 8                  | Client:                                                                                                                                                                                                                                                                                                                                                                                                                                                                                                                                                                                                                                                                                                                                                                                                                                                                                                                                                                                                                                                                                                                                                                                                                                                                                                                                                                                                                                                                                                                                                                                                                                                                                                                                                                                                                                                                                                                                                                                                                                                                                                                                                                                                                                                                                                                                                                                                                                                                                                                                                                                                                                                                                                                   |
| 22 S                | Std. Dev: 2.87<br>Mean: 76.51                     | Max: 81<br>Min: 57 | Farm: Field:                                                                                                                                                                                                                                                                                                                                                                                                                                                                                                                                                                                                                                                                                                                                                                                                                                                                                                                                                                                                                                                                                                                                                                                                                                                                                                                                                                                                                                                                                                                                                                                                                                                                                                                                                                                                                                                                                                                                                                                                                                                                                                                                                                                                                                                                                                                                                                                                                                                                                                                                                                                                                                                                                                              |
| $\sim r^3$          | Crop: Corn - 100%                                 |                    | Date: 4/21/2023<br>Acres: 150.45<br>State: MN                                                                                                                                                                                                                                                                                                                                                                                                                                                                                                                                                                                                                                                                                                                                                                                                                                                                                                                                                                                                                                                                                                                                                                                                                                                                                                                                                                                                                                                                                                                                                                                                                                                                                                                                                                                                                                                                                                                                                                                                                                                                                                                                                                                                                                                                                                                                                                                                                                                                                                                                                                                                                                                                             |
| ©2023 AgriData, Inc | Remarks:                                          |                    | County: Martin<br>Location: 14-104N-30W<br>Township: Westford<br>Map Center: 43° 48' 39.47, -94° 23' 52.31                                                                                                                                                                                                                                                                                                                                                                                                                                                                                                                                                                                                                                                                                                                                                                                                                                                                                                                                                                                                                                                                                                                                                                                                                                                                                                                                                                                                                                                                                                                                                                                                                                                                                                                                                                                                                                                                                                                                                                                                                                                                                                                                                                                                                                                                                                                                                                                                                                                                                                                                                                                                                |
|                     | 201                                               | 7                  | Value                                                                                                                                                                                                                                                                                                                                                                                                                                                                                                                                                                                                                                                                                                                                                                                                                                                                                                                                                                                                                                                                                                                                                                                                                                                                                                                                                                                                                                                                                                                                                                                                                                                                                                                                                                                                                                                                                                                                                                                                                                                                                                                                                                                                                                                                                                                                                                                                                                                                                                                                                                                                                                                                                                                     |
|                     | Std. Dev: 1.59   Mean: 85   Crop: Soybeans - 100% | Max: 88<br>Min: 67 | B 6 - 99<br>B 1 - 85<br>F 6 - 80<br>F 7 6 - 80<br>F 7 6 - 80<br>F 7 6 - 80<br>F 7 6 - 70<br>B 6 6 - 70<br>B 6 1 - 65<br>F 1 - 60<br>F 1 - 50<br>F 1 - 40<br>F 1 - 50<br>F 1 - 40<br>F |
| ©2023 AgriData, Inc | Remarks:                                          |                    | 51-60<br>41-50<br>21-40<br>1-20<br>0-0                                                                                                                                                                                                                                                                                                                                                                                                                                                                                                                                                                                                                                                                                                                                                                                                                                                                                                                                                                                                                                                                                                                                                                                                                                                                                                                                                                                                                                                                                                                                                                                                                                                                                                                                                                                                                                                                                                                                                                                                                                                                                                                                                                                                                                                                                                                                                                                                                                                                                                                                                                                                                                                                                    |
|                     | 201                                               | 6                  |                                                                                                                                                                                                                                                                                                                                                                                                                                                                                                                                                                                                                                                                                                                                                                                                                                                                                                                                                                                                                                                                                                                                                                                                                                                                                                                                                                                                                                                                                                                                                                                                                                                                                                                                                                                                                                                                                                                                                                                                                                                                                                                                                                                                                                                                                                                                                                                                                                                                                                                                                                                                                                                                                                                           |
|                     | Std. Dev:                                         | Max:               | Soils Weighted Average                                                                                                                                                                                                                                                                                                                                                                                                                                                                                                                                                                                                                                                                                                                                                                                                                                                                                                                                                                                                                                                                                                                                                                                                                                                                                                                                                                                                                                                                                                                                                                                                                                                                                                                                                                                                                                                                                                                                                                                                                                                                                                                                                                                                                                                                                                                                                                                                                                                                                                                                                                                                                                                                                                    |
|                     | Mean:                                             | Min:               | Productivity Index: 90.7                                                                                                                                                                                                                                                                                                                                                                                                                                                                                                                                                                                                                                                                                                                                                                                                                                                                                                                                                                                                                                                                                                                                                                                                                                                                                                                                                                                                                                                                                                                                                                                                                                                                                                                                                                                                                                                                                                                                                                                                                                                                                                                                                                                                                                                                                                                                                                                                                                                                                                                                                                                                                                                                                                  |
|                     | Crop:                                             |                    | Elevation (feet)<br>Min: 1,098.2                                                                                                                                                                                                                                                                                                                                                                                                                                                                                                                                                                                                                                                                                                                                                                                                                                                                                                                                                                                                                                                                                                                                                                                                                                                                                                                                                                                                                                                                                                                                                                                                                                                                                                                                                                                                                                                                                                                                                                                                                                                                                                                                                                                                                                                                                                                                                                                                                                                                                                                                                                                                                                                                                          |
|                     | Remarks:                                          |                    | Max: 1,124.6<br>Range: 26.4<br>Mean: 1,106.3                                                                                                                                                                                                                                                                                                                                                                                                                                                                                                                                                                                                                                                                                                                                                                                                                                                                                                                                                                                                                                                                                                                                                                                                                                                                                                                                                                                                                                                                                                                                                                                                                                                                                                                                                                                                                                                                                                                                                                                                                                                                                                                                                                                                                                                                                                                                                                                                                                                                                                                                                                                                                                                                              |
|                     |                                                   |                    | Std Dev: 4.4                                                                                                                                                                                                                                                                                                                                                                                                                                                                                                                                                                                                                                                                                                                                                                                                                                                                                                                                                                                                                                                                                                                                                                                                                                                                                                                                                                                                                                                                                                                                                                                                                                                                                                                                                                                                                                                                                                                                                                                                                                                                                                                                                                                                                                                                                                                                                                                                                                                                                                                                                                                                                                                                                                              |
|                     | 201                                               | 5                  |                                                                                                                                                                                                                                                                                                                                                                                                                                                                                                                                                                                                                                                                                                                                                                                                                                                                                                                                                                                                                                                                                                                                                                                                                                                                                                                                                                                                                                                                                                                                                                                                                                                                                                                                                                                                                                                                                                                                                                                                                                                                                                                                                                                                                                                                                                                                                                                                                                                                                                                                                                                                                                                                                                                           |
|                     | Std. Dev:                                         | Max:               |                                                                                                                                                                                                                                                                                                                                                                                                                                                                                                                                                                                                                                                                                                                                                                                                                                                                                                                                                                                                                                                                                                                                                                                                                                                                                                                                                                                                                                                                                                                                                                                                                                                                                                                                                                                                                                                                                                                                                                                                                                                                                                                                                                                                                                                                                                                                                                                                                                                                                                                                                                                                                                                                                                                           |
|                     | Mean:                                             | Min:               |                                                                                                                                                                                                                                                                                                                                                                                                                                                                                                                                                                                                                                                                                                                                                                                                                                                                                                                                                                                                                                                                                                                                                                                                                                                                                                                                                                                                                                                                                                                                                                                                                                                                                                                                                                                                                                                                                                                                                                                                                                                                                                                                                                                                                                                                                                                                                                                                                                                                                                                                                                                                                                                                                                                           |
|                     | Crop:                                             |                    | Ă.                                                                                                                                                                                                                                                                                                                                                                                                                                                                                                                                                                                                                                                                                                                                                                                                                                                                                                                                                                                                                                                                                                                                                                                                                                                                                                                                                                                                                                                                                                                                                                                                                                                                                                                                                                                                                                                                                                                                                                                                                                                                                                                                                                                                                                                                                                                                                                                                                                                                                                                                                                                                                                                                                                                        |
|                     | Remarks:                                          |                    |                                                                                                                                                                                                                                                                                                                                                                                                                                                                                                                                                                                                                                                                                                                                                                                                                                                                                                                                                                                                                                                                                                                                                                                                                                                                                                                                                                                                                                                                                                                                                                                                                                                                                                                                                                                                                                                                                                                                                                                                                                                                                                                                                                                                                                                                                                                                                                                                                                                                                                                                                                                                                                                                                                                           |
|                     |                                                   |                    | w Agnuata, nu. 2023 WWW.Agnuatainc.com                                                                                                                                                                                                                                                                                                                                                                                                                                                                                                                                                                                                                                                                                                                                                                                                                                                                                                                                                                                                                                                                                                                                                                                                                                                                                                                                                                                                                                                                                                                                                                                                                                                                                                                                                                                                                                                                                                                                                                                                                                                                                                                                                                                                                                                                                                                                                                                                                                                                                                                                                                                                                                                                                    |