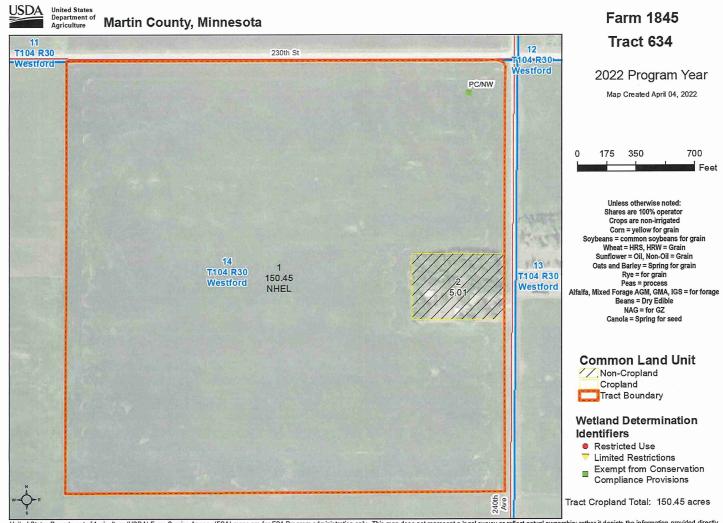

#### HALVERSON PROPERTY INFORMATION

| SALE METHOD:           | These parcels of bare farmland and building site will be offered for sale<br>on our Multi Parcel Board Bidding system as follows:                                                                                                                                                                                                                                                                                                                                                                                                                                                                                                                      |  |  |  |  |  |
|------------------------|--------------------------------------------------------------------------------------------------------------------------------------------------------------------------------------------------------------------------------------------------------------------------------------------------------------------------------------------------------------------------------------------------------------------------------------------------------------------------------------------------------------------------------------------------------------------------------------------------------------------------------------------------------|--|--|--|--|--|
|                        | Parcel 1- 78.06 Deeded Acres x The Bid $- N \frac{1}{2}$ of the NE $\frac{1}{4}$<br>Parcel 2- 76.39 Deeded Acres x The Bid $- S \frac{1}{2}$ of the NE $\frac{1}{4}$<br>Parcel 3- 154.45 Deeded Acres x The Bid - Combination of Parcel 1 & 2<br>Parcel 4- Building Site sold by gross dollars. Approx. 5.55 Acres<br>*Parcel 3 will be sold by legal description only. If parcels 1 & 2 are<br>sold to separate buyers, the seller will survey the property and acres<br>will be adjusted prior to closing. If parcel 4 is sold to a separate<br>buyer, the parcel will be surveyed to encompass the existing<br>boundary lines of the building site. |  |  |  |  |  |
| LEGAL DESCRIPTION:     | 160 +/- Deeded Acres located in the NE ¼ in Section 14, TWP 104N<br>Range 30W, Martin County, MN                                                                                                                                                                                                                                                                                                                                                                                                                                                                                                                                                       |  |  |  |  |  |
| TAX PARCEL ID 1-4:     | 200140300                                                                                                                                                                                                                                                                                                                                                                                                                                                                                                                                                                                                                                              |  |  |  |  |  |
| IMPROVEMENTS:          | Approximately 5.55 acre building site to be offered separately.<br>*To view the property prior to sale day, please make arrangements<br>with sales staff.                                                                                                                                                                                                                                                                                                                                                                                                                                                                                              |  |  |  |  |  |
| REAL ESTATE TAXES 1-3: | 2022 (HSTD) Ag Taxes = \$4,012.00<br>*Building Site is included in this amount                                                                                                                                                                                                                                                                                                                                                                                                                                                                                                                                                                         |  |  |  |  |  |
| FSA INFORMATION 1-3:   | Total Deeded Acres= $160.00$ +/- AcresFSA Tillable Acres= $150.45$ +/- AcresCorn Base Acres= $93.80$ +/- AcresCorn PLC Yield= $198.00$ +/- BushelsSoybean Base Acres= $56.30$ +/- AcresSoybean PLC Yield= $42.00$ +/- BushelsTotal Base Acres= $150.10$ +/- Acres                                                                                                                                                                                                                                                                                                                                                                                      |  |  |  |  |  |
| PREDOMINANT SOILS 1-3  | : Canisteo Glencoe & Clarion Swanlake                                                                                                                                                                                                                                                                                                                                                                                                                                                                                                                                                                                                                  |  |  |  |  |  |
| CPI PARCEL 1-3:        | Crop Productivity Index = 90.7 *Excellent<br>*See Soils Map                                                                                                                                                                                                                                                                                                                                                                                                                                                                                                                                                                                            |  |  |  |  |  |
| TOPOGRAPHY 1-3:        | Level to Gently Rolling<br>*See Topography Map                                                                                                                                                                                                                                                                                                                                                                                                                                                                                                                                                                                                         |  |  |  |  |  |
| DRAINAGE PARCEL 1-3:   | This parcel is part of Judicial Ditch 75.<br>*See Tile Maps                                                                                                                                                                                                                                                                                                                                                                                                                                                                                                                                                                                            |  |  |  |  |  |