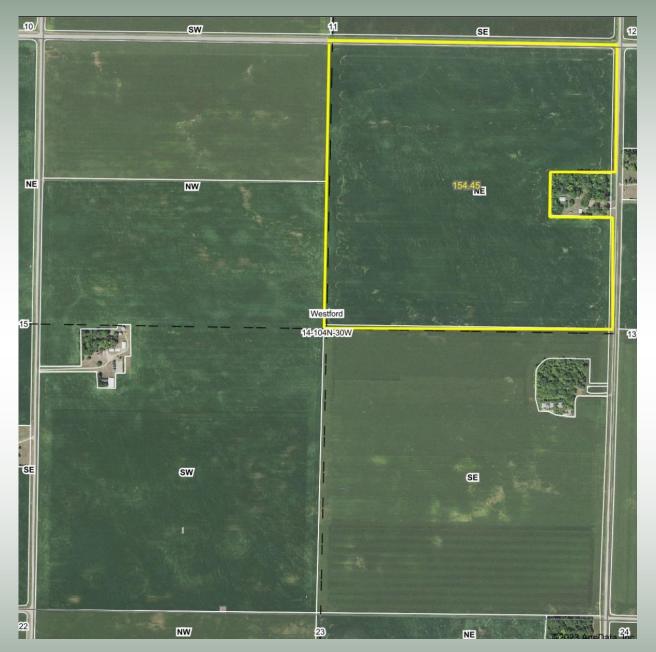

### PARCEL 3: 154.45 Acres

Auctioneers and sales staff Dusty Hartung 507-236-7629 Leah Hartung 507-236-8786 Kevin Kahler 507-920-8060 Allen, Ryan & Chris Kahler Doug wedel & scott christopher

#### HALVERSON PROPERTY INFORMATION

| SALE METHOD:           | These parcels of bare farmland and building site will be offered for sale<br>on our Multi Parcel Board Bidding system as follows:                                                                                                                                                                                                                                                                                                                                                                                                                                                                                                                      |  |  |  |  |  |
|------------------------|--------------------------------------------------------------------------------------------------------------------------------------------------------------------------------------------------------------------------------------------------------------------------------------------------------------------------------------------------------------------------------------------------------------------------------------------------------------------------------------------------------------------------------------------------------------------------------------------------------------------------------------------------------|--|--|--|--|--|
|                        | Parcel 1- 78.06 Deeded Acres x The Bid $- N \frac{1}{2}$ of the NE $\frac{1}{4}$<br>Parcel 2- 76.39 Deeded Acres x The Bid $- S \frac{1}{2}$ of the NE $\frac{1}{4}$<br>Parcel 3- 154.45 Deeded Acres x The Bid - Combination of Parcel 1 & 2<br>Parcel 4- Building Site sold by gross dollars. Approx. 5.55 Acres<br>*Parcel 3 will be sold by legal description only. If parcels 1 & 2 are<br>sold to separate buyers, the seller will survey the property and acres<br>will be adjusted prior to closing. If parcel 4 is sold to a separate<br>buyer, the parcel will be surveyed to encompass the existing<br>boundary lines of the building site. |  |  |  |  |  |
| LEGAL DESCRIPTION:     | 160 +/- Deeded Acres located in the NE ¼ in Section 14, TWP 104N<br>Range 30W, Martin County, MN                                                                                                                                                                                                                                                                                                                                                                                                                                                                                                                                                       |  |  |  |  |  |
| TAX PARCEL ID 1-4:     | 200140300                                                                                                                                                                                                                                                                                                                                                                                                                                                                                                                                                                                                                                              |  |  |  |  |  |
| IMPROVEMENTS:          | Approximately 5.55 acre building site to be offered separately.<br>*To view the property prior to sale day, please make arrangements<br>with sales staff.                                                                                                                                                                                                                                                                                                                                                                                                                                                                                              |  |  |  |  |  |
| REAL ESTATE TAXES 1-3: | 2022 (HSTD) Ag Taxes = \$4,012.00<br>*Building Site is included in this amount                                                                                                                                                                                                                                                                                                                                                                                                                                                                                                                                                                         |  |  |  |  |  |
| FSA INFORMATION 1-3:   | Total Deeded Acres= $160.00$ +/- AcresFSA Tillable Acres= $150.45$ +/- AcresCorn Base Acres= $93.80$ +/- AcresCorn PLC Yield= $198.00$ +/- BushelsSoybean Base Acres= $56.30$ +/- AcresSoybean PLC Yield= $42.00$ +/- BushelsTotal Base Acres= $150.10$ +/- Acres                                                                                                                                                                                                                                                                                                                                                                                      |  |  |  |  |  |
| PREDOMINANT SOILS 1-3  | : Canisteo Glencoe & Clarion Swanlake                                                                                                                                                                                                                                                                                                                                                                                                                                                                                                                                                                                                                  |  |  |  |  |  |
| CPI PARCEL 1-3:        | Crop Productivity Index = 90.7 *Excellent<br>*See Soils Map                                                                                                                                                                                                                                                                                                                                                                                                                                                                                                                                                                                            |  |  |  |  |  |
| TOPOGRAPHY 1-3:        | Level to Gently Rolling<br>*See Topography Map                                                                                                                                                                                                                                                                                                                                                                                                                                                                                                                                                                                                         |  |  |  |  |  |
| DRAINAGE PARCEL 1-3:   | This parcel is part of Judicial Ditch 75.<br>*See Tile Maps                                                                                                                                                                                                                                                                                                                                                                                                                                                                                                                                                                                            |  |  |  |  |  |