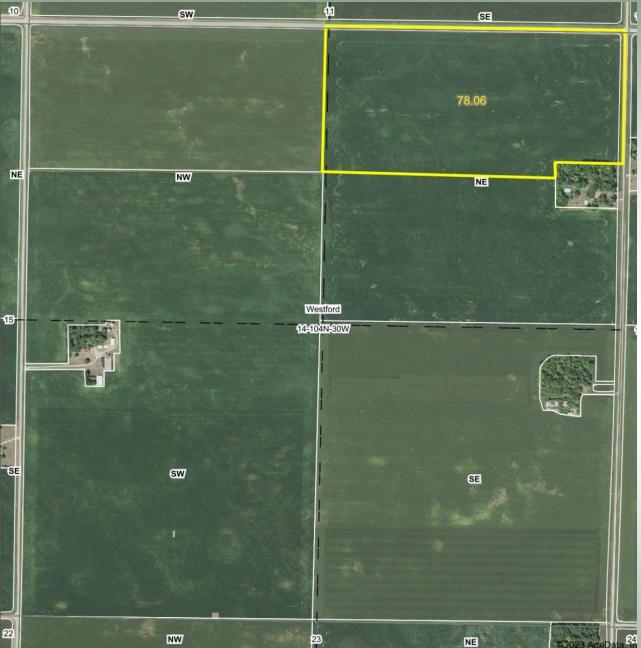

#### HALVERSON PROPERTY INFORMATION

| SALE METHOD:           | These parcels of bare farmland and building site will be offered for sale<br>on our Multi Parcel Board Bidding system as follows:                                                                                                                                                                                                                                                                                                                                                                                                                                                                                                                      |  |  |  |  |  |
|------------------------|--------------------------------------------------------------------------------------------------------------------------------------------------------------------------------------------------------------------------------------------------------------------------------------------------------------------------------------------------------------------------------------------------------------------------------------------------------------------------------------------------------------------------------------------------------------------------------------------------------------------------------------------------------|--|--|--|--|--|
|                        | Parcel 1- 78.06 Deeded Acres x The Bid $- N \frac{1}{2}$ of the NE $\frac{1}{4}$<br>Parcel 2- 76.39 Deeded Acres x The Bid $- S \frac{1}{2}$ of the NE $\frac{1}{4}$<br>Parcel 3- 154.45 Deeded Acres x The Bid - Combination of Parcel 1 & 2<br>Parcel 4- Building Site sold by gross dollars. Approx. 5.55 Acres<br>*Parcel 3 will be sold by legal description only. If parcels 1 & 2 are<br>sold to separate buyers, the seller will survey the property and acres<br>will be adjusted prior to closing. If parcel 4 is sold to a separate<br>buyer, the parcel will be surveyed to encompass the existing<br>boundary lines of the building site. |  |  |  |  |  |
| LEGAL DESCRIPTION:     | 160 +/- Deeded Acres located in the NE ¼ in Section 14, TWP 104N<br>Range 30W, Martin County, MN                                                                                                                                                                                                                                                                                                                                                                                                                                                                                                                                                       |  |  |  |  |  |
| TAX PARCEL ID 1-4:     | 200140300                                                                                                                                                                                                                                                                                                                                                                                                                                                                                                                                                                                                                                              |  |  |  |  |  |
| IMPROVEMENTS:          | Approximately 5.55 acre building site to be offered separately.<br>*To view the property prior to sale day, please make arrangements<br>with sales staff.                                                                                                                                                                                                                                                                                                                                                                                                                                                                                              |  |  |  |  |  |
| REAL ESTATE TAXES 1-3: | 2022 (HSTD) Ag Taxes = \$4,012.00<br>*Building Site is included in this amount                                                                                                                                                                                                                                                                                                                                                                                                                                                                                                                                                                         |  |  |  |  |  |
| FSA INFORMATION 1-3:   | Total Deeded Acres= $160.00$ +/- AcresFSA Tillable Acres= $150.45$ +/- AcresCorn Base Acres= $93.80$ +/- AcresCorn PLC Yield= $198.00$ +/- BushelsSoybean Base Acres= $56.30$ +/- AcresSoybean PLC Yield= $42.00$ +/- BushelsTotal Base Acres= $150.10$ +/- Acres                                                                                                                                                                                                                                                                                                                                                                                      |  |  |  |  |  |
| PREDOMINANT SOILS 1-3  | : Canisteo Glencoe & Clarion Swanlake                                                                                                                                                                                                                                                                                                                                                                                                                                                                                                                                                                                                                  |  |  |  |  |  |
| CPI PARCEL 1-3:        | Crop Productivity Index = 90.7 *Excellent<br>*See Soils Map                                                                                                                                                                                                                                                                                                                                                                                                                                                                                                                                                                                            |  |  |  |  |  |
| TOPOGRAPHY 1-3:        | Level to Gently Rolling<br>*See Topography Map                                                                                                                                                                                                                                                                                                                                                                                                                                                                                                                                                                                                         |  |  |  |  |  |
| DRAINAGE PARCEL 1-3:   | This parcel is part of Judicial Ditch 75.<br>*See Tile Maps                                                                                                                                                                                                                                                                                                                                                                                                                                                                                                                                                                                            |  |  |  |  |  |

### PARCEL 1: 78.06 Acres

lley

AUCTIONEERS AND SALES STAFF uctioneer **DUSTYN HARTUNG 507-236-7629** LEAH HARTUNG 507-236-8786 **KEVIN KAHLER 507-920-8060** 105 S State Street, Fairmont, MN 56031-507-238-4318 **ALLEN, RYAN & CHRIS KAHLER DOUG WEDEL & SCOTT CHRISTOPHER** ww.auctioneera ev.com