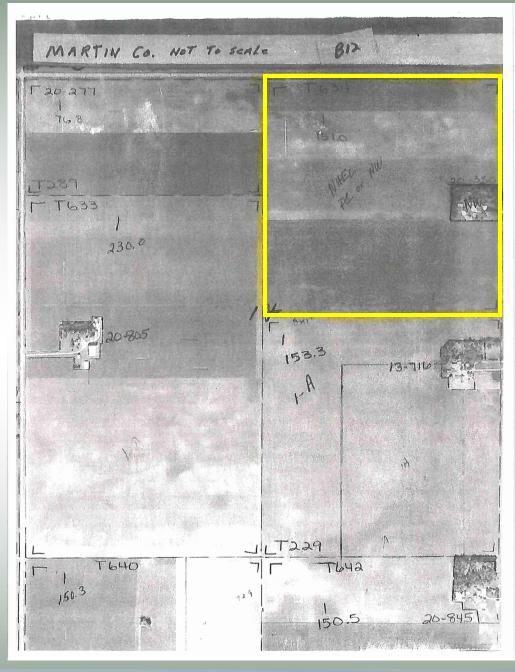

SALE LOCATION: Auction will be held at Knights of Columbus Hall 920 E 10th Street, Fairmont, MN

PARCEL 3

United States Department of Agriculture (USDA) Farm Service Agency (FSA) maps are for FSA Program administration only. This map does not represent a legal survey or reflect actual ownership; rather it depicts the information provided directly from he producer and/or Na ional Agricultural Imagery Program (NAIP) imagery. The producer accepts the data 'as is' and assumes all risks associated with its use. USDA-FSA assumes no responsibility for actual or consequential damage incurred as a result of any user's refiance on this data outside FSA Programs. Wetland identifiers do not represent the size, shape, or specific determina ion of the area. Refer to your original determination (CPA-026 and attached maps) for exact boundaries and determinations or contact USDA Natural Resources Conservation Service (NRCS). This map displays the 2021 NAIP imagery.