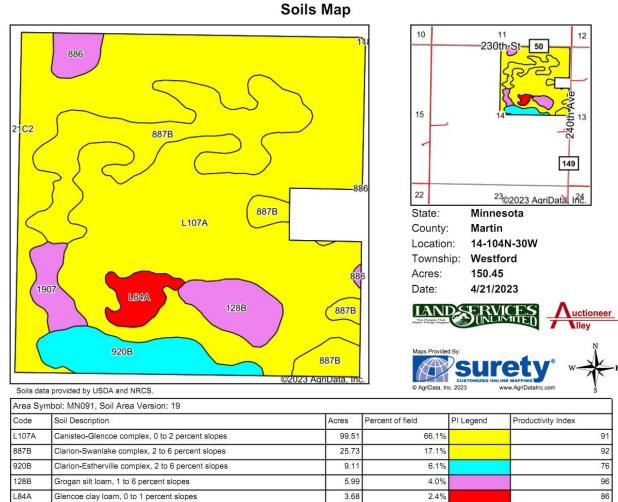

#### HALVERSON PROPERTY INFORMATION

| SALE METHOD:           | These parcels of bare farmland and building site will be offered for sale<br>on our Multi Parcel Board Bidding system as follows:                                                                                                                                                                                                                                                                                                                                                                                                                                                                                                                      |  |  |  |  |  |
|------------------------|--------------------------------------------------------------------------------------------------------------------------------------------------------------------------------------------------------------------------------------------------------------------------------------------------------------------------------------------------------------------------------------------------------------------------------------------------------------------------------------------------------------------------------------------------------------------------------------------------------------------------------------------------------|--|--|--|--|--|
|                        | Parcel 1- 78.06 Deeded Acres x The Bid $- N \frac{1}{2}$ of the NE $\frac{1}{4}$<br>Parcel 2- 76.39 Deeded Acres x The Bid $- S \frac{1}{2}$ of the NE $\frac{1}{4}$<br>Parcel 3- 154.45 Deeded Acres x The Bid - Combination of Parcel 1 & 2<br>Parcel 4- Building Site sold by gross dollars. Approx. 5.55 Acres<br>*Parcel 3 will be sold by legal description only. If parcels 1 & 2 are<br>sold to separate buyers, the seller will survey the property and acres<br>will be adjusted prior to closing. If parcel 4 is sold to a separate<br>buyer, the parcel will be surveyed to encompass the existing<br>boundary lines of the building site. |  |  |  |  |  |
| LEGAL DESCRIPTION:     | 160 +/- Deeded Acres located in the NE ¼ in Section 14, TWP 104N<br>Range 30W, Martin County, MN                                                                                                                                                                                                                                                                                                                                                                                                                                                                                                                                                       |  |  |  |  |  |
| TAX PARCEL ID 1-4:     | 200140300                                                                                                                                                                                                                                                                                                                                                                                                                                                                                                                                                                                                                                              |  |  |  |  |  |
| IMPROVEMENTS:          | Approximately 5.55 acre building site to be offered separately.<br>*To view the property prior to sale day, please make arrangements<br>with sales staff.                                                                                                                                                                                                                                                                                                                                                                                                                                                                                              |  |  |  |  |  |
| REAL ESTATE TAXES 1-3: | 2022 (HSTD) Ag Taxes = \$4,012.00<br>*Building Site is included in this amount                                                                                                                                                                                                                                                                                                                                                                                                                                                                                                                                                                         |  |  |  |  |  |
| FSA INFORMATION 1-3:   | Total Deeded Acres= $160.00$ +/- AcresFSA Tillable Acres= $150.45$ +/- AcresCorn Base Acres= $93.80$ +/- AcresCorn PLC Yield= $198.00$ +/- BushelsSoybean Base Acres= $56.30$ +/- AcresSoybean PLC Yield= $42.00$ +/- BushelsTotal Base Acres= $150.10$ +/- Acres                                                                                                                                                                                                                                                                                                                                                                                      |  |  |  |  |  |
| PREDOMINANT SOILS 1-3  | : Canisteo Glencoe & Clarion Swanlake                                                                                                                                                                                                                                                                                                                                                                                                                                                                                                                                                                                                                  |  |  |  |  |  |
| CPI PARCEL 1-3:        | Crop Productivity Index = 90.7 *Excellent<br>*See Soils Map                                                                                                                                                                                                                                                                                                                                                                                                                                                                                                                                                                                            |  |  |  |  |  |
| TOPOGRAPHY 1-3:        | Level to Gently Rolling<br>*See Topography Map                                                                                                                                                                                                                                                                                                                                                                                                                                                                                                                                                                                                         |  |  |  |  |  |
| DRAINAGE PARCEL 1-3:   | This parcel is part of Judicial Ditch 75.<br>*See Tile Maps                                                                                                                                                                                                                                                                                                                                                                                                                                                                                                                                                                                            |  |  |  |  |  |

## PARCEL 3

1907 Lakefield silt loam 3.62 2.4% 886 Nicollet-Crippin complex 2.81 1.9% Weighted Average

uctioneer

lley

105 S State Street, Fairmont, MN 56031-507-238-4318

ww.auctioneera

AUCTIONEERS AND SALES STAFF **DUSTYN HARTUNG 507-236-7629** LEAH HARTUNG 507-236-8786 **KEVIN KAHLER 507-920-8060 ALLEN, RYAN & CHRIS KAHLER DOUG WEDEL & SCOTT CHRISTOPHER** 