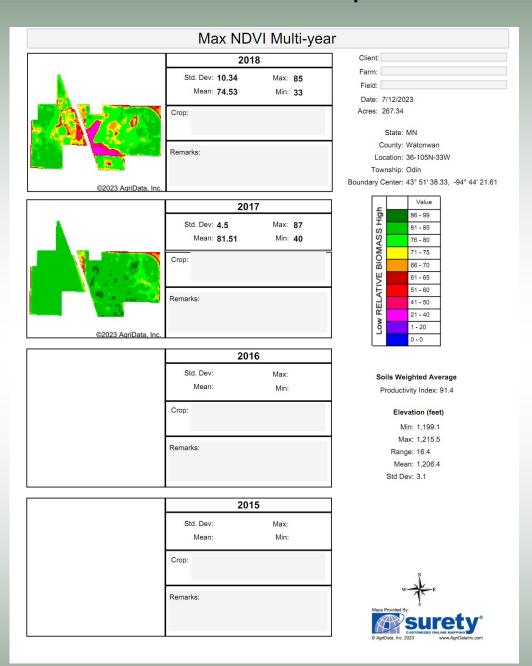

\*2.5 Acres of CRP on Parcel 2 expires 9-30-2023

PREDOMINANT SOILS 1: Canisteo Glencoe Complex, Glencoe Clay Loam & Webster Clay Loam

CPI PARCEL 1: Crop Productivity Index = 90.9 \* Excellent

\*See Soils Map

TOPOGRAPHY 1: Level

\*See Topography Map

**DRAINAGE PARCEL 1:** Part of Judicial Ditch 9

\*See Tile Maps

NRCS CLASSIFICATION 1: NHEL

WETLAND STATUS 1: Completed 8-7-1989 and updated 9-23-2012 PC/NW on tillable.