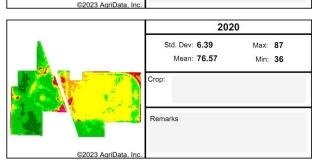

\*2.5 Acres of CRP on Parcel 2 expires 9-30-2023

PREDOMINANT SOILS 1: Canisteo Glencoe Complex, Glencoe Clay Loam & Webster Clay Loam

CPI PARCEL 1: Crop Productivity Index = 90.9 \* Excellent

\*See Soils Map

TOPOGRAPHY 1: Level

\*See Topography Map

**DRAINAGE PARCEL 1:** Part of Judicial Ditch 9

\*See Tile Maps

NRCS CLASSIFICATION 1: NHEL

WETLAND STATUS 1: Completed 8-7-1989 and updated 9-23-2012 PC/NW on tillable.