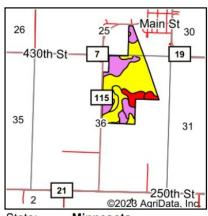

#### HANSON FAMILY PROPERTY INFORMATION

SALE METHOD: These parcels of bare farmland will be offered for sale on our Multi

Parcel Board Bidding system as follows:

Parcel 1- 155.80 Acres +/- x The Bid Parcel 2- 111.54 Acres +/- x The Bid

Parcel 3-267.34 Acres +/- x The Bid- Combination of 1 & 2 \*Parcel 1-3 will be sold by legal description only.

LEGAL DESCRIPTION 1: 155.80 +/- Deeded Acres \*See Legal Description

**TAX PARCEL ID 1:** 050310400 & 080360100