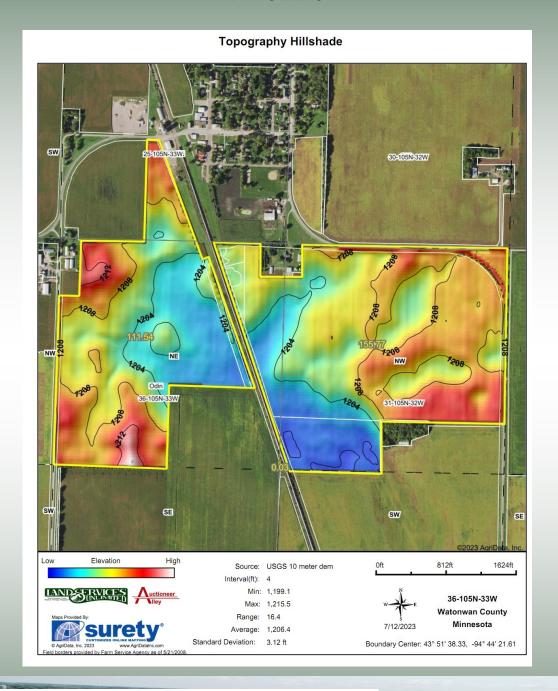

TOPOGRAPHY 1: Level

\*See Topography Map

**DRAINAGE PARCEL 1:** Part of Judicial Ditch 9

\*See Tile Maps

NRCS CLASSIFICATION 1: NHEL

WETLAND STATUS 1: Completed 8-7-1989 and updated 9-23-2012 PC/NW on tillable.