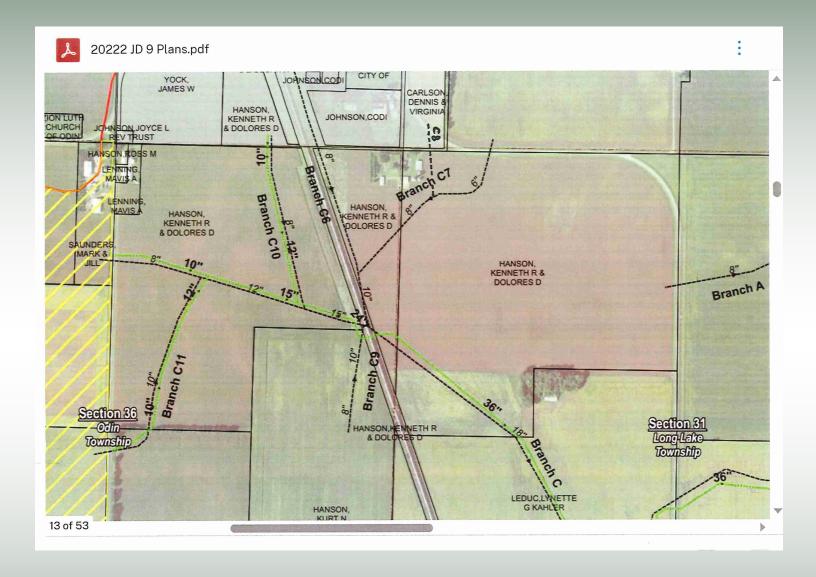

TOPOGRAPHY 1: Level

\*See Topography Map

**DRAINAGE PARCEL 1:** Part of Judicial Ditch 9

\*See Tile Maps

NRCS CLASSIFICATION 1: NHEL

WETLAND STATUS 1: Completed 8-7-1989 and updated 9-23-2012 PC/NW on tillable.

Part of Judicial Ditch 9. This parcel also has an open drainage ditch along the railroad tracks which outlets to the North. There is an existing drainage agreement which will need to be updated with the new buyer.

\*See Tile Maps

NRCS CLASSIFICATION 2: NHEL

WETLAND STATUS 2:

Completed 8-7-1989 and updated 9-23-2012 PC/NW

\*See Wetland Determination

LEASE STATUS 1-3:

These farms are under lease for the 2023 crop year. Sellers will keep all