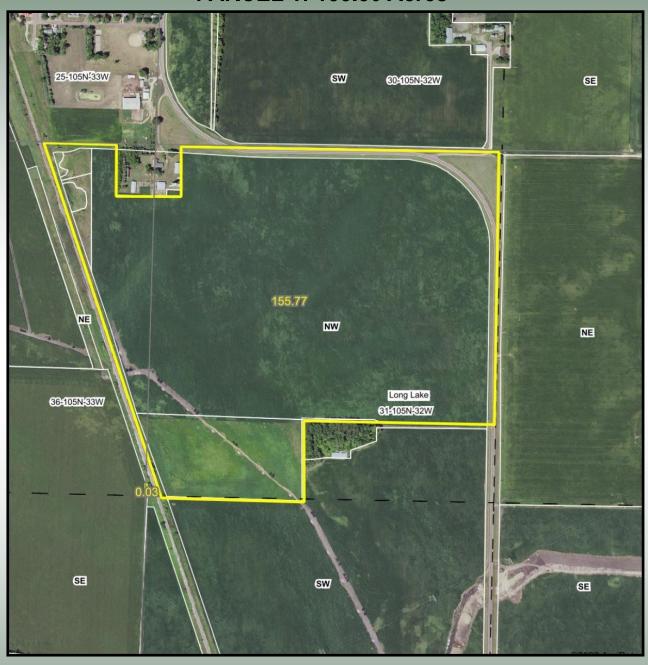

## FARMLAND AUCTION

Thursday, August 10, 2023 @ 10:00 AM

SALE LOCATION: Auction will be held at the Odin Community Center, Odin, MN.

**PARCEL 1: 155.80 Acres** 

105 S State Street, Fairmont, MN 56031-507-238-4318

### PARCEL 1