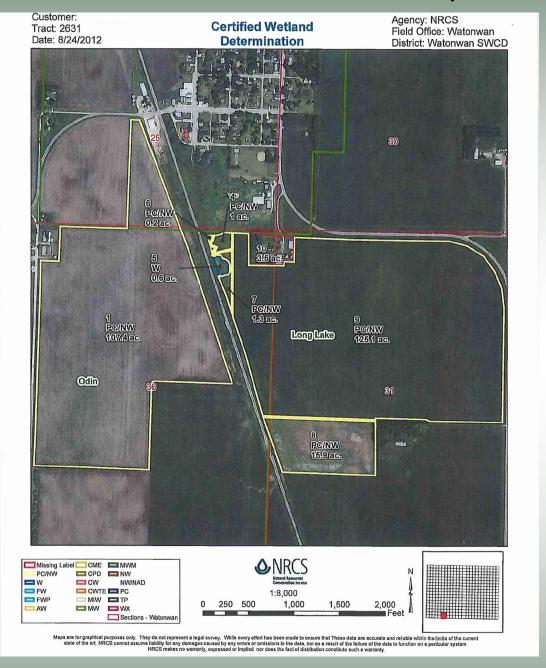

TOPOGRAPHY 1: Level

\*See Topography Map

**DRAINAGE PARCEL 1:** Part of Judicial Ditch 9

\*See Tile Maps

NRCS CLASSIFICATION 1: NHEL

WETLAND STATUS 1: Completed 8-7-1989 and updated 9-23-2012 PC/NW on tillable.

.6 Acres wetland in CRP.
\*See Wetland Determination

**AUCTIONS - REAL ESTATE - APPRAISALS** 

105 S State Street, Fairmont, MN 56031-507-238-4318

**AUCTIONEERS AND SALES STAFF** 

DUSTYN HARTUNG 507-236-7629
KEVIN KAHLER 507-920-8060
RYAN & CHRIS KAHLER, DOUG WEDEL,
SCOTT CHRISTOPHER & DAR HALL

\*See Tile Maps

NRCS CLASSIFICATION 2: NHEL

WETLAND STATUS 2:

Completed 8-7-1989 and updated 9-23-2012 PC/NW

\*See Wetland Determination

LEASE STATUS 1-3:

These farms are under lease for the 2023 crop year. Sellers will keep all