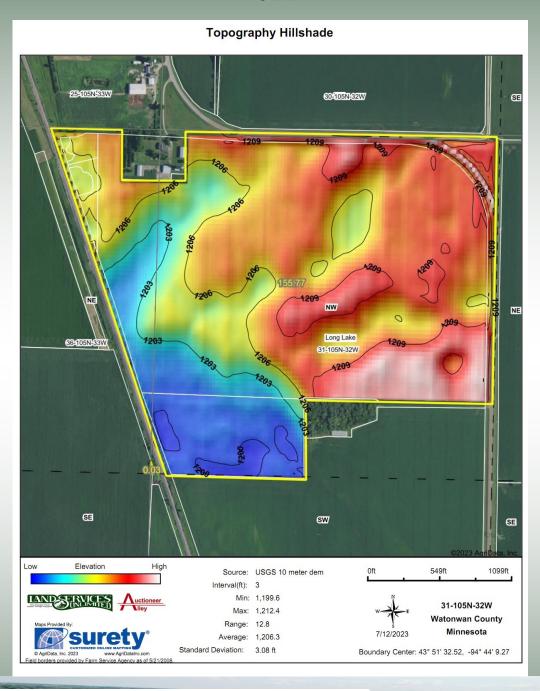

TOPOGRAPHY 1: Level

\*See Topography Map

**DRAINAGE PARCEL 1:** Part of Judicial Ditch 9

\*See Tile Maps

NRCS CLASSIFICATION 1: NHEL

WETLAND STATUS 1: Completed 8-7-1989 and updated 9-23-2012 PC/NW on tillable.

PREDOMINANT SOILS 2: Canisteo Glencoe Complex, Nicollet Clay Loam & Canisteo Clay Loam

Crop Productivity Index = 92.9 \*Excellent

Level

CPI PARCEL 2:

\*See Soils Map

**TOPOGRAPHY 2:** 

\*See Topography Map

DRAINAGE PARCEL 2: