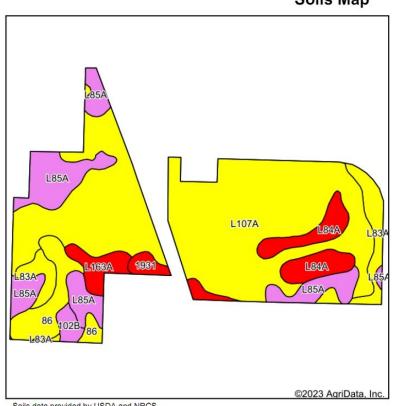

\*2.5 Acres of CRP on Parcel 2 expires 9-30-2023

PREDOMINANT SOILS 1: Canisteo Glencoe Complex, Glencoe Clay Loam & Webster Clay Loam

CPI PARCEL 1: Crop Productivity Index = 90.9 \* Excellent

\*See Soils Map

#### Soils Map

State: Minnesota
County: Watonwan
Location: 31-105N-32W
Township: Long Lake
Acres: 123.63

Date: 7/12/2023

| Area Syr | Area Symbol: MN165, Soil Area Version: 19       |       |                  |           |                    |  |  |  |
|----------|-------------------------------------------------|-------|------------------|-----------|--------------------|--|--|--|
| Code     | Soil Description                                | Acres | Percent of field | PI Legend | Productivity Index |  |  |  |
| L107A    | Canisteo-Glencoe complex, 0 to 2 percent slopes | 88.89 | 71.9%            |           | 91                 |  |  |  |
| L84A     | Glencoe clay loam, 0 to 1 percent slopes        | 15.32 | 12.4%            |           | 86                 |  |  |  |
| L83A     | Webster clay loam, 0 to 2 percent slopes        | 9.63  | 7.8%             |           | 93                 |  |  |  |
| L85A     | Nicollet clay loam, 1 to 3 percent slopes       | 7.91  | 6.4%             |           | 99                 |  |  |  |
| 1931     | Essexville sandy loam                           | 1.88  | 1.5%             |           | 81                 |  |  |  |
| )        | Weighted Average                                |       |                  |           |                    |  |  |  |