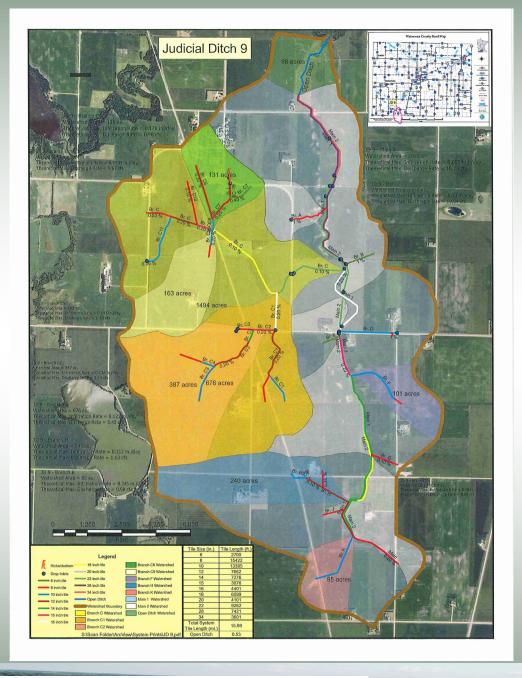

TOPOGRAPHY 1: Level

\*See Topography Map

**DRAINAGE PARCEL 1:** Part of Judicial Ditch 9

\*See Tile Maps

NRCS CLASSIFICATION 1: NHEL

WETLAND STATUS 1: Completed 8-7-1989 and updated 9-23-2012 PC/NW on tillable.

Part of Judicial Ditch 9. This parcel also has an open drainage ditch along the railroad tracks which outlets to the North. There is an existing drainage agreement which will need to be updated with the new buyer.

\*See Tile Maps

NRCS CLASSIFICATION 2: NHEL

WETLAND STATUS 2:

Completed 8-7-1989 and updated 9-23-2012 PC/NW

\*See Wetland Determination

LEASE STATUS 1-3:

These farms are under lease for the 2023 crop year. Sellers will keep all

## PARCEL 1 2012 Tile Map

105 S State Street, Fairmont, MN 56031-507-238-4318

**AUCTIONEERS AND SALES STAFF** 

DUSTYN HARTUNG 507-236-7629
KEVIN KAHLER 507-920-8060
RYAN & CHRIS KAHLER, DOUG WEDEL,
SCOTT CHRISTOPHER & DAR HALL