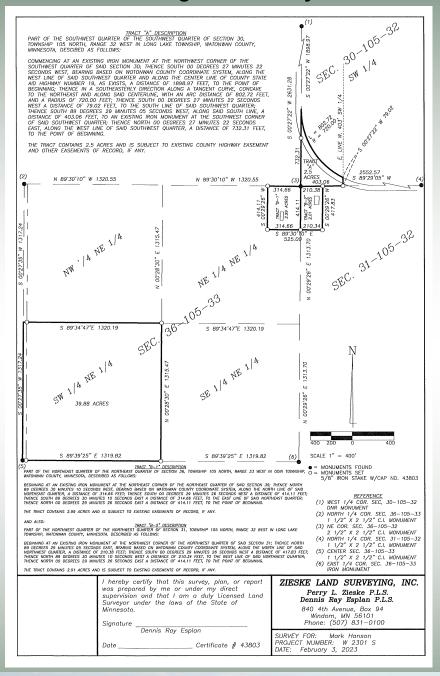

#### **LEGAL DESCRIPTION PARCEL 1**

All that part of the East Half of the Northeast Quarter of Section 36, Township 105, Range 33, Watonwan County, lying east of the C.N.W. Ry. right of way, containing 24 acres, less 2.99 acre building site.

Also, the Northwest Quarter of Section 31, Township 105, Range 32, excepting 19.2 acres in the Southeast corner of Section 31, Township 105, Range 32 described as follows: Commencing at the Quarter stake in the southeast corner of Northwest Quarter, Section 31, Township 105, Range 32; thence North 585 1/2 feet; thence West 1429 1/2 feet; thence South 585 1/2 feet; thence East 1429 1/2 feet to place of beginning containing 136.80 acres, less 2.01 acre building site. Containing 155.80 acres in all.