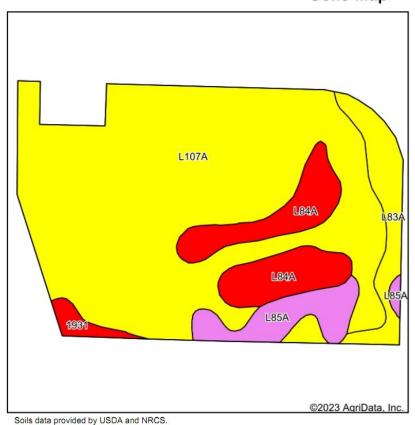

\*2.5 Acres of CRP on Parcel 2 expires 9-30-2023

PREDOMINANT SOILS 1: Canisteo Glencoe Complex, Glencoe Clay Loam & Webster Clay Loam

CPI PARCEL 1: Crop Productivity Index = 90.9 \* Excellent

\*See Soils Map

PREDOMINANT SOILS 2: Canisteo Glencoe Complex, Nicollet Clay Loam & Canisteo Clay Loam

Crop Productivity Index = 92.9 \*Excellent

Level

CPI PARCEL 2:

\*See Soils Map

**TOPOGRAPHY 2:** 

\*See Topography Map

DRAINAGE PARCEL 2:

#### Soils Map

State: Minnesota
County: Watonwan
Location: 31-105N-32W
Township: Long Lake
Acres: 123.63

Date: 7/12/2023

| Area Syr | Area Symbol: MN165, Soil Area Version: 19       |       |                  |           |                    |  |  |  |
|----------|-------------------------------------------------|-------|------------------|-----------|--------------------|--|--|--|
| Code     | Soil Description                                | Acres | Percent of field | PI Legend | Productivity Index |  |  |  |
| L107A    | Canisteo-Glencoe complex, 0 to 2 percent slopes | 88.89 | 71.9%            |           | 91                 |  |  |  |
| L84A     | Glencoe clay loam, 0 to 1 percent slopes        | 15.32 | 12.4%            |           | 86                 |  |  |  |
| L83A     | Webster clay loam, 0 to 2 percent slopes        | 9.63  | 7.8%             |           | 93                 |  |  |  |
| L85A     | Nicollet clay loam, 1 to 3 percent slopes       | 7.91  | 6.4%             |           | 99                 |  |  |  |
| 1931     | Essexville sandy loam                           | 1.88  | 1.5%             |           | 81                 |  |  |  |
| )        | Weighted Average                                |       |                  |           |                    |  |  |  |