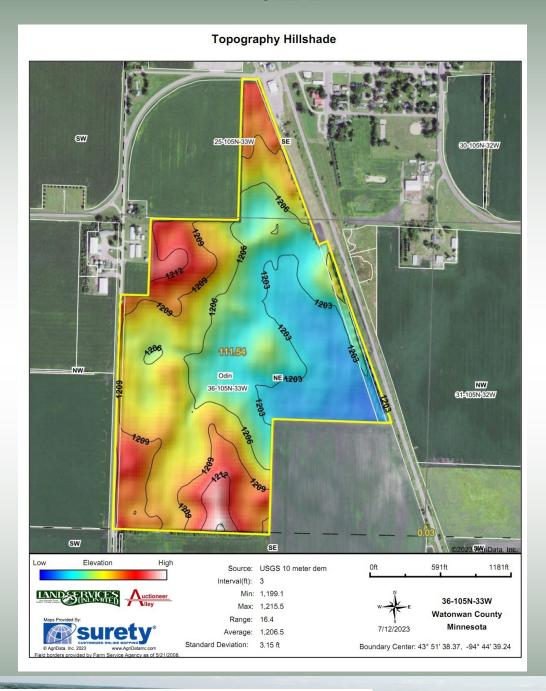

TOPOGRAPHY 1: Level

\*See Topography Map

**DRAINAGE PARCEL 1:** Part of Judicial Ditch 9

\*See Tile Maps

NRCS CLASSIFICATION 1: NHEL

WETLAND STATUS 1: Completed 8-7-1989 and updated 9-23-2012 PC/NW on tillable.

PREDOMINANT SOILS 2: Canisteo Glencoe Complex, Nicollet Clay Loam & Canisteo Clay Loam

Crop Productivity Index = 92.9 \*Excellent

Level

CPI PARCEL 2:

\*See Soils Map

**TOPOGRAPHY 2:** 

\*See Topography Map

DRAINAGE PARCEL 2: