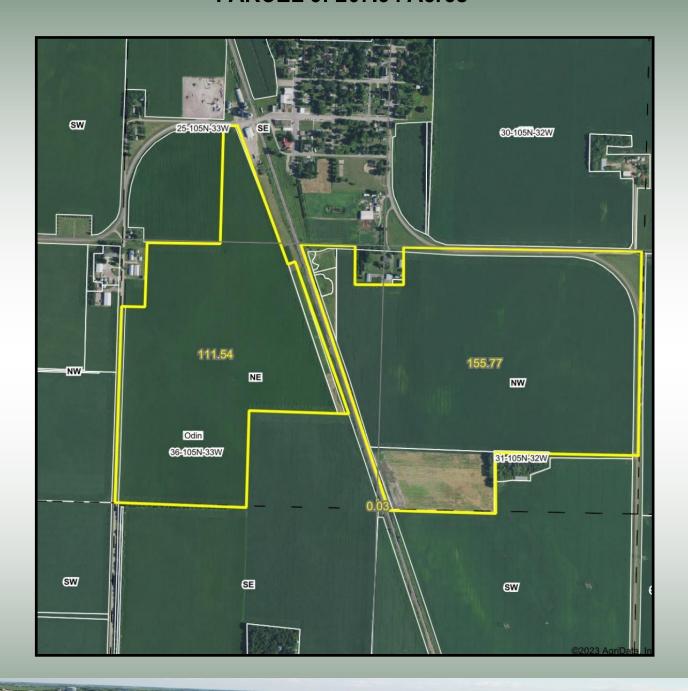

#### HANSON FAMILY PROPERTY INFORMATION

SALE METHOD: These parcels of bare farmland will be offered for sale on our Multi

Parcel Board Bidding system as follows:

Parcel 1- 155.80 Acres +/- x The Bid Parcel 2- 111.54 Acres +/- x The Bid

Parcel 3-267.34 Acres +/- x The Bid- Combination of 1 & 2 \*Parcel 1-3 will be sold by legal description only.

LEGAL DESCRIPTION 1: 155.80 +/- Deeded Acres \*See Legal Description

**TAX PARCEL ID 1:** 050310400 & 080360100