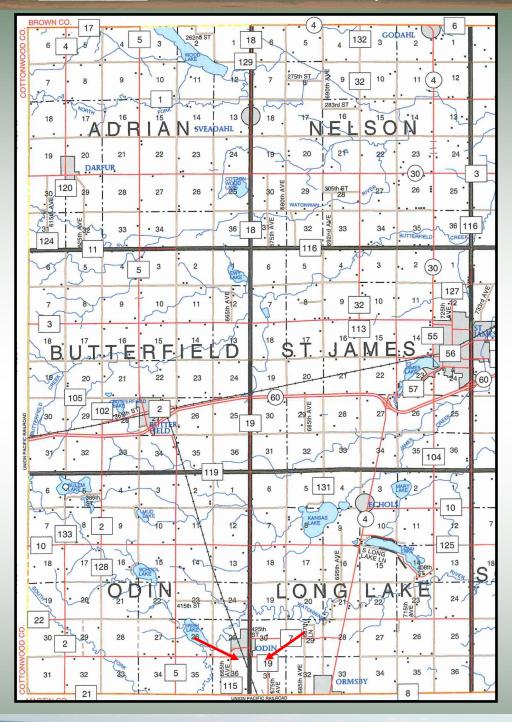

HANSON LAND AUCTION AUGUST 10, 2023 @ 10 AM Odin Community Center

267.34 ACRES +/-

SECTION 31 OF LONG LAKE TWP & SECTIONS 25 & 36 OF ODIN TWP

WATONWAN COUNTY, MN

**AUCTIONEERS AND SALES STAFF** 

DUSTYN HARTUNG 507-236-7629 LEAH HARTUNG 507-236-8786 KEVIN KAHLER 507-920-8060