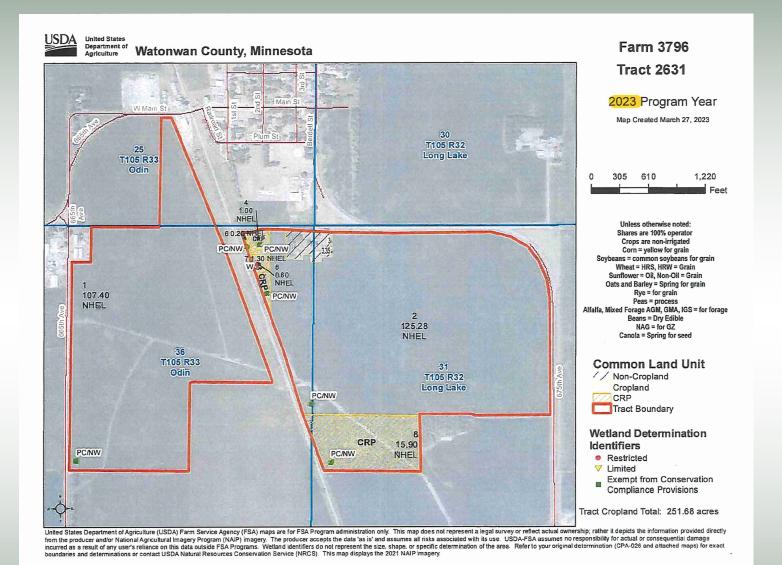

Parcel 3-267.34 Acres +/- x The Bid- Combination of 1 & 2 \*Parcel 1-3 will be sold by legal description only.

LEGAL DESCRIPTION 1: 155.80 +/- Deeded Acres \*See Legal Description

**TAX PARCEL ID 1:** 050310400 & 080360100

BUILDINGS 1: No.

**REAL ESTATE TAXES 1:** 2023 HSTD & NON-HSTD Ag Taxes = \$4,445.90

ASSESSMENT 1: New buyer will assume JD 9 drainage assessment of \$275,197.38

FSA INFORMATION 1-3: Total Deeded Acres = 267.34 +/- Acres

FSA Tillable Acres = 231.03 +/- Acres CRP Acres = 21.50 +/- Acres Corn Base Acres = 135.35 +/- Acres Corn PLC Yield = 169.00 +/- Bushels Soybean Base Acres = 97.33 +/- Acres Soybean PLC Yield = 42.00 +/- Bushels Total Base Acres = 232.68 +/- Acres

\*2.5 Acres of CRP on Parcel 2 expires 9-30-2023

PREDOMINANT SOILS 1: Canisteo Glencoe Complex, Glencoe Clay Loam & Webster Clay Loam

CPI PARCEL 1: Crop Productivity Index = 90.9 \* Excellent

\*See Soils Map

TOPOGRAPHY 1: Level

\*See Topography Map

**DRAINAGE PARCEL 1:** Part of Judicial Ditch 9

\*See Tile Maps

NRCS CLASSIFICATION 1: NHEL

WETLAND STATUS 1: Completed 8-7-1989 and updated 9-23-2012 PC/NW on tillable.

.6 Acres wetland in CRP.
\*See Wetland Determination

**AUCTIONS - REAL ESTATE - APPRAISALS** 

105 S State Street, Fairmont, MN 56031-507-238-4318

**AUCTIONEERS AND SALES STAFF** 

DUSTYN HARTUNG 507-236-7629
KEVIN KAHLER 507-920-8060
RYAN & CHRIS KAHLER, DOUG WEDEL,
SCOTT CHRISTOPHER & DAR HALL