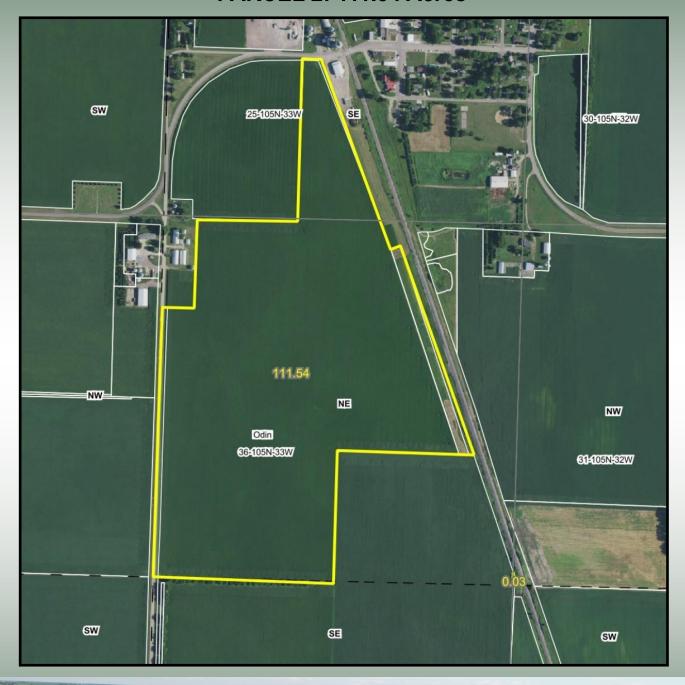

#### HANSON FAMILY PROPERTY INFORMATION

SALE METHOD: These parcels of bare farmland will be offered for sale on our Multi

Parcel Board Bidding system as follows:

Parcel 1- 155.80 Acres +/- x The Bid Parcel 2- 111.54 Acres +/- x The Bid

Parcel 3-267.34 Acres +/- x The Bid- Combination of 1 & 2 \*Parcel 1-3 will be sold by legal description only.

LEGAL DESCRIPTION 1: 155.80 +/- Deeded Acres \*See Legal Description

**TAX PARCEL ID 1:** 050310400 & 080360100