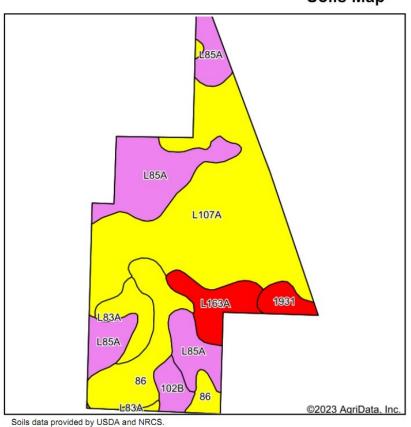

\*2.5 Acres of CRP on Parcel 2 expires 9-30-2023

PREDOMINANT SOILS 1: Canisteo Glencoe Complex, Glencoe Clay Loam & Webster Clay Loam

CPI PARCEL 1: Crop Productivity Index = 90.9 \* Excellent

\*See Soils Map

PREDOMINANT SOILS 2: Canisteo Glencoe Complex, Nicollet Clay Loam & Canisteo Clay Loam

Crop Productivity Index = 92.9 \*Excellent

Level

CPI PARCEL 2:

\*See Soils Map

**TOPOGRAPHY 2:** 

\*See Topography Map

DRAINAGE PARCEL 2:

#### Soils Map

State: Minnesota
County: Watonwan
Location: 31-105N-32W
Township: Long Lake
Acres: 123.63

Date: 7/12/2023

| Area Syr | Area Symbol: MN165, Soil Area Version: 19       |       |                  |           |                    |  |  |  |
|----------|-------------------------------------------------|-------|------------------|-----------|--------------------|--|--|--|
| Code     | Soil Description                                | Acres | Percent of field | PI Legend | Productivity Index |  |  |  |
| L107A    | Canisteo-Glencoe complex, 0 to 2 percent slopes | 88.89 | 71.9%            |           | 91                 |  |  |  |
| L84A     | Glencoe clay loam, 0 to 1 percent slopes        | 15.32 | 12.4%            |           | 86                 |  |  |  |
| L83A     | Webster clay loam, 0 to 2 percent slopes        | 9.63  | 7.8%             |           | 93                 |  |  |  |
| L85A     | Nicollet clay loam, 1 to 3 percent slopes       | 7.91  | 6.4%             |           | 99                 |  |  |  |
| 1931     | Essexville sandy loam                           | 1.88  | 1.5%             |           | 81                 |  |  |  |
| )        | Weighted Average                                |       |                  |           |                    |  |  |  |