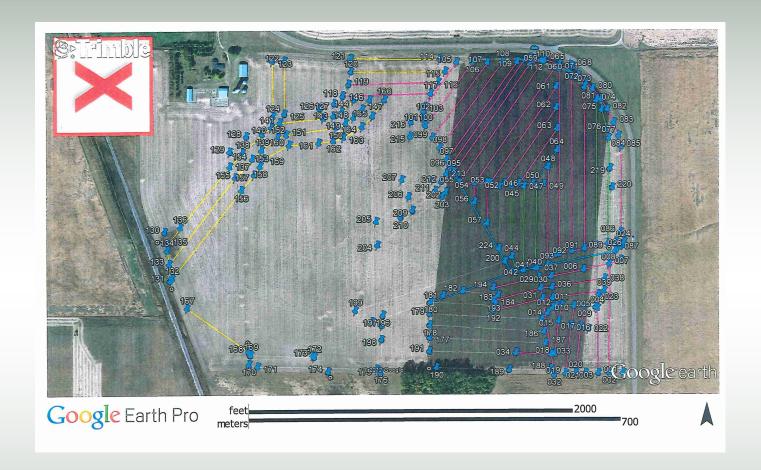

Part of Judicial Ditch 9. This parcel also has an open drainage ditch along the railroad tracks which outlets to the North. There is an existing drainage agreement which will need to be updated with the new buyer.

\*See Tile Maps

NRCS CLASSIFICATION 2: NHEL

WETLAND STATUS 2:

Completed 8-7-1989 and updated 9-23-2012 PC/NW

\*See Wetland Determination

LEASE STATUS 1-3:

These farms are under lease for the 2023 crop year. Sellers will keep all

## PARCEL 1 2012 Tile Map

105 S State Street, Fairmont, MN 56031-507-238-4318

**AUCTIONEERS AND SALES STAFF** 

DUSTYN HARTUNG 507-236-7629
KEVIN KAHLER 507-920-8060
RYAN & CHRIS KAHLER, DOUG WEDEL,
SCOTT CHRISTOPHER & DAR HALL