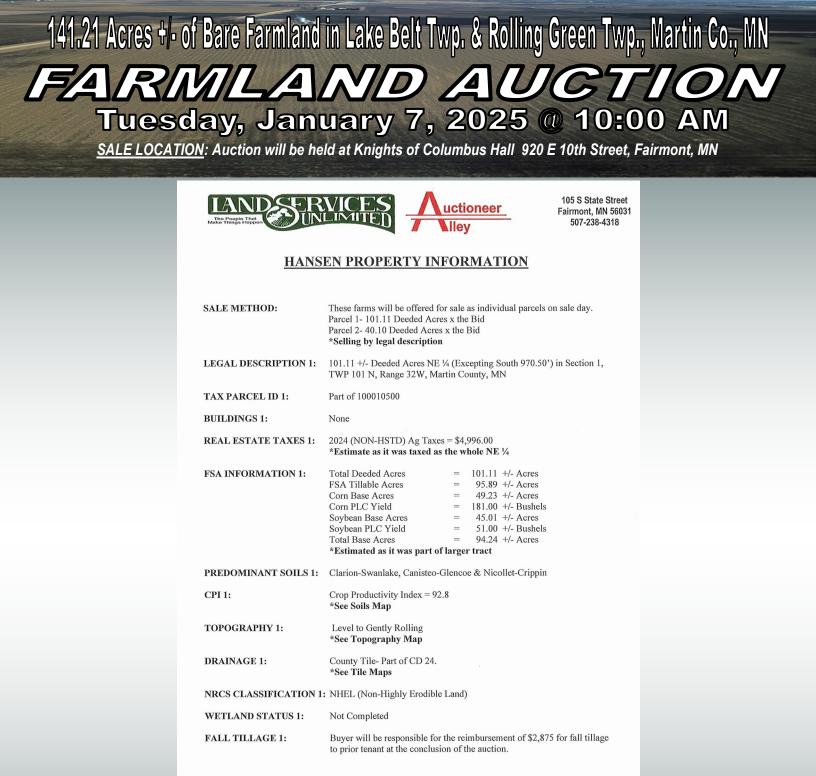

## 105 S State Street, Fairmont, MN 56031-507-238-4318

141.21 Acres + • of Bare Farmland in Lake Belt Twp. & Rolling Green Twp., Martin Co., MN FARMILAND AUCTION

Tuesday, January 7, 2025 @ 10:00 AM SALE LOCATION: Auction will be held at Knights of Columbus Hall 920 E 10th Street, Fairmont, MN

| The receptor that the point of | 105 S State Street<br>Fairmont, MN 56031<br>507-238-4318                                                                                                                                                                                                                            |
|-------------------------------------------------------------------------------------------------------------------------------------------------------------------------------------------------------------------------------------------------------------------------------------------------------------------------------------------------------------------------------------------------------------------------------------------------------------------------------------------------------------------------------------------------------------------------------------------------------------------------------------------------------------------------------------------------------------------------------------------------------------------------------------------------------------------------------------------------------------------------------------------------------------------------------------------------------------------------------------------------------------------------------------------------------------------------------------------------------------------------------------------------------------------------------------------------------------------------------------------------------------------------------------------------------------------------------------------------------------------------------------------------------------------------------------------------------------------------------------------------------------------------------------------------------------------------------------------------------------------------------------------------------------------------------------------------------------------------------------------------------------------------------------------------------------------------------------------------------------------------------------------------------------------------------------------------------------------------------------------------------------------------------------------------------------------------------------------------------------------------------|-------------------------------------------------------------------------------------------------------------------------------------------------------------------------------------------------------------------------------------------------------------------------------------|
| LEGAL DESCRIPTION 2:                                                                                                                                                                                                                                                                                                                                                                                                                                                                                                                                                                                                                                                                                                                                                                                                                                                                                                                                                                                                                                                                                                                                                                                                                                                                                                                                                                                                                                                                                                                                                                                                                                                                                                                                                                                                                                                                                                                                                                                                                                                                                                          | 40.10 +/- Deeded Acres NW ¼ of the SW ¼ in Section 32, TWP 102N,<br>Range 31W, Martin County, MN                                                                                                                                                                                    |
| TAX PARCEL ID 2:                                                                                                                                                                                                                                                                                                                                                                                                                                                                                                                                                                                                                                                                                                                                                                                                                                                                                                                                                                                                                                                                                                                                                                                                                                                                                                                                                                                                                                                                                                                                                                                                                                                                                                                                                                                                                                                                                                                                                                                                                                                                                                              | Part of 150320650                                                                                                                                                                                                                                                                   |
| <b>BUILDINGS 2:</b>                                                                                                                                                                                                                                                                                                                                                                                                                                                                                                                                                                                                                                                                                                                                                                                                                                                                                                                                                                                                                                                                                                                                                                                                                                                                                                                                                                                                                                                                                                                                                                                                                                                                                                                                                                                                                                                                                                                                                                                                                                                                                                           | None                                                                                                                                                                                                                                                                                |
| REAL ESTATE TAXES 2:                                                                                                                                                                                                                                                                                                                                                                                                                                                                                                                                                                                                                                                                                                                                                                                                                                                                                                                                                                                                                                                                                                                                                                                                                                                                                                                                                                                                                                                                                                                                                                                                                                                                                                                                                                                                                                                                                                                                                                                                                                                                                                          | 2024 (NON-HSTD) Ag Taxes = \$1,872.00<br>*Estimate as it was taxed as 50.56 Acres                                                                                                                                                                                                   |
| FSA INFORMATION 2:                                                                                                                                                                                                                                                                                                                                                                                                                                                                                                                                                                                                                                                                                                                                                                                                                                                                                                                                                                                                                                                                                                                                                                                                                                                                                                                                                                                                                                                                                                                                                                                                                                                                                                                                                                                                                                                                                                                                                                                                                                                                                                            | Total Deeded Acres=40.10+/- AcresFSA Tillable Acres=39.34+/- AcresCorn Base Acres=22.13+/- AcresCorn PLC Yield=181.00+/- BushelsSoybean Base Acres=12.93+/- AcresSoybean PLC Yield=51.00+/- BushelsTotal Base Acres=35.06+/- Acres <b>*Estimated as it was part of larger tract</b> |
| PREDOMINANT SOILS 2:                                                                                                                                                                                                                                                                                                                                                                                                                                                                                                                                                                                                                                                                                                                                                                                                                                                                                                                                                                                                                                                                                                                                                                                                                                                                                                                                                                                                                                                                                                                                                                                                                                                                                                                                                                                                                                                                                                                                                                                                                                                                                                          | Canisteo-Glencoe & Glencoe Clay Loam                                                                                                                                                                                                                                                |
| CPI 2:                                                                                                                                                                                                                                                                                                                                                                                                                                                                                                                                                                                                                                                                                                                                                                                                                                                                                                                                                                                                                                                                                                                                                                                                                                                                                                                                                                                                                                                                                                                                                                                                                                                                                                                                                                                                                                                                                                                                                                                                                                                                                                                        | Crop Productivity Index = 91.1<br>*See Soils Map                                                                                                                                                                                                                                    |
| TOPOGRAPHY 2:                                                                                                                                                                                                                                                                                                                                                                                                                                                                                                                                                                                                                                                                                                                                                                                                                                                                                                                                                                                                                                                                                                                                                                                                                                                                                                                                                                                                                                                                                                                                                                                                                                                                                                                                                                                                                                                                                                                                                                                                                                                                                                                 | Level to Gently Rolling<br>*See Topography Map                                                                                                                                                                                                                                      |
| DRAINAGE 2:                                                                                                                                                                                                                                                                                                                                                                                                                                                                                                                                                                                                                                                                                                                                                                                                                                                                                                                                                                                                                                                                                                                                                                                                                                                                                                                                                                                                                                                                                                                                                                                                                                                                                                                                                                                                                                                                                                                                                                                                                                                                                                                   | County Tile- Part of JD 35.<br>* <b>See Tile Maps</b>                                                                                                                                                                                                                               |
| NRCS CLASSIFICATION 2                                                                                                                                                                                                                                                                                                                                                                                                                                                                                                                                                                                                                                                                                                                                                                                                                                                                                                                                                                                                                                                                                                                                                                                                                                                                                                                                                                                                                                                                                                                                                                                                                                                                                                                                                                                                                                                                                                                                                                                                                                                                                                         | 2: UHEL (Undetermined-Highly Erodible Land)                                                                                                                                                                                                                                         |
| WETLAND STATUS 2:                                                                                                                                                                                                                                                                                                                                                                                                                                                                                                                                                                                                                                                                                                                                                                                                                                                                                                                                                                                                                                                                                                                                                                                                                                                                                                                                                                                                                                                                                                                                                                                                                                                                                                                                                                                                                                                                                                                                                                                                                                                                                                             | Not Completed                                                                                                                                                                                                                                                                       |
| LEASE STATUS 1 & 2:                                                                                                                                                                                                                                                                                                                                                                                                                                                                                                                                                                                                                                                                                                                                                                                                                                                                                                                                                                                                                                                                                                                                                                                                                                                                                                                                                                                                                                                                                                                                                                                                                                                                                                                                                                                                                                                                                                                                                                                                                                                                                                           | Seller will retain all 2024 land rent. The property is opened to be farmed by the Buyer in 2025.                                                                                                                                                                                    |