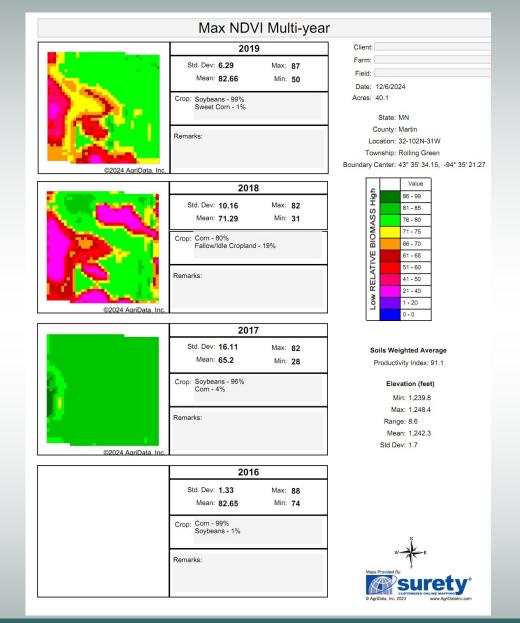

### PARCEL 2

The People That Make Things Happen

AUCTIONEERS AND SALES STAFF DUSTYN HARTUNG 507-236-7629 LEAH HARTUNG 507-236-8786 KEVIN KAHLER 507-920-8060 ALLEN, RYAN & CHRIS KAHLER & DOUG WEDEL

105 S State Street, Fairmont, MN 56031-507-238-4318

| The receptor that the point of | 105 S State Street<br>Fairmont, MN 56031<br>507-238-4318                                                                                                                                                                                                                            |
|-------------------------------------------------------------------------------------------------------------------------------------------------------------------------------------------------------------------------------------------------------------------------------------------------------------------------------------------------------------------------------------------------------------------------------------------------------------------------------------------------------------------------------------------------------------------------------------------------------------------------------------------------------------------------------------------------------------------------------------------------------------------------------------------------------------------------------------------------------------------------------------------------------------------------------------------------------------------------------------------------------------------------------------------------------------------------------------------------------------------------------------------------------------------------------------------------------------------------------------------------------------------------------------------------------------------------------------------------------------------------------------------------------------------------------------------------------------------------------------------------------------------------------------------------------------------------------------------------------------------------------------------------------------------------------------------------------------------------------------------------------------------------------------------------------------------------------------------------------------------------------------------------------------------------------------------------------------------------------------------------------------------------------------------------------------------------------------------------------------------------------|-------------------------------------------------------------------------------------------------------------------------------------------------------------------------------------------------------------------------------------------------------------------------------------|
| LEGAL DESCRIPTION 2:                                                                                                                                                                                                                                                                                                                                                                                                                                                                                                                                                                                                                                                                                                                                                                                                                                                                                                                                                                                                                                                                                                                                                                                                                                                                                                                                                                                                                                                                                                                                                                                                                                                                                                                                                                                                                                                                                                                                                                                                                                                                                                          | 40.10 +/- Deeded Acres NW ¼ of the SW ¼ in Section 32, TWP 102N,<br>Range 31W, Martin County, MN                                                                                                                                                                                    |
| TAX PARCEL ID 2:                                                                                                                                                                                                                                                                                                                                                                                                                                                                                                                                                                                                                                                                                                                                                                                                                                                                                                                                                                                                                                                                                                                                                                                                                                                                                                                                                                                                                                                                                                                                                                                                                                                                                                                                                                                                                                                                                                                                                                                                                                                                                                              | Part of 150320650                                                                                                                                                                                                                                                                   |
| <b>BUILDINGS 2:</b>                                                                                                                                                                                                                                                                                                                                                                                                                                                                                                                                                                                                                                                                                                                                                                                                                                                                                                                                                                                                                                                                                                                                                                                                                                                                                                                                                                                                                                                                                                                                                                                                                                                                                                                                                                                                                                                                                                                                                                                                                                                                                                           | None                                                                                                                                                                                                                                                                                |
| REAL ESTATE TAXES 2:                                                                                                                                                                                                                                                                                                                                                                                                                                                                                                                                                                                                                                                                                                                                                                                                                                                                                                                                                                                                                                                                                                                                                                                                                                                                                                                                                                                                                                                                                                                                                                                                                                                                                                                                                                                                                                                                                                                                                                                                                                                                                                          | 2024 (NON-HSTD) Ag Taxes = \$1,872.00<br>*Estimate as it was taxed as 50.56 Acres                                                                                                                                                                                                   |
| FSA INFORMATION 2:                                                                                                                                                                                                                                                                                                                                                                                                                                                                                                                                                                                                                                                                                                                                                                                                                                                                                                                                                                                                                                                                                                                                                                                                                                                                                                                                                                                                                                                                                                                                                                                                                                                                                                                                                                                                                                                                                                                                                                                                                                                                                                            | Total Deeded Acres=40.10+/- AcresFSA Tillable Acres=39.34+/- AcresCorn Base Acres=22.13+/- AcresCorn PLC Yield=181.00+/- BushelsSoybean Base Acres=12.93+/- AcresSoybean PLC Yield=51.00+/- BushelsTotal Base Acres=35.06+/- Acres <b>*Estimated as it was part of larger tract</b> |
| PREDOMINANT SOILS 2:                                                                                                                                                                                                                                                                                                                                                                                                                                                                                                                                                                                                                                                                                                                                                                                                                                                                                                                                                                                                                                                                                                                                                                                                                                                                                                                                                                                                                                                                                                                                                                                                                                                                                                                                                                                                                                                                                                                                                                                                                                                                                                          | Canisteo-Glencoe & Glencoe Clay Loam                                                                                                                                                                                                                                                |
| CPI 2:                                                                                                                                                                                                                                                                                                                                                                                                                                                                                                                                                                                                                                                                                                                                                                                                                                                                                                                                                                                                                                                                                                                                                                                                                                                                                                                                                                                                                                                                                                                                                                                                                                                                                                                                                                                                                                                                                                                                                                                                                                                                                                                        | Crop Productivity Index = 91.1<br>*See Soils Map                                                                                                                                                                                                                                    |
| TOPOGRAPHY 2:                                                                                                                                                                                                                                                                                                                                                                                                                                                                                                                                                                                                                                                                                                                                                                                                                                                                                                                                                                                                                                                                                                                                                                                                                                                                                                                                                                                                                                                                                                                                                                                                                                                                                                                                                                                                                                                                                                                                                                                                                                                                                                                 | Level to Gently Rolling<br>*See Topography Map                                                                                                                                                                                                                                      |
| DRAINAGE 2:                                                                                                                                                                                                                                                                                                                                                                                                                                                                                                                                                                                                                                                                                                                                                                                                                                                                                                                                                                                                                                                                                                                                                                                                                                                                                                                                                                                                                                                                                                                                                                                                                                                                                                                                                                                                                                                                                                                                                                                                                                                                                                                   | County Tile- Part of JD 35.<br>* <b>See Tile Maps</b>                                                                                                                                                                                                                               |
| NRCS CLASSIFICATION 2                                                                                                                                                                                                                                                                                                                                                                                                                                                                                                                                                                                                                                                                                                                                                                                                                                                                                                                                                                                                                                                                                                                                                                                                                                                                                                                                                                                                                                                                                                                                                                                                                                                                                                                                                                                                                                                                                                                                                                                                                                                                                                         | 2: UHEL (Undetermined-Highly Erodible Land)                                                                                                                                                                                                                                         |
| WETLAND STATUS 2:                                                                                                                                                                                                                                                                                                                                                                                                                                                                                                                                                                                                                                                                                                                                                                                                                                                                                                                                                                                                                                                                                                                                                                                                                                                                                                                                                                                                                                                                                                                                                                                                                                                                                                                                                                                                                                                                                                                                                                                                                                                                                                             | Not Completed                                                                                                                                                                                                                                                                       |
| LEASE STATUS 1 & 2:                                                                                                                                                                                                                                                                                                                                                                                                                                                                                                                                                                                                                                                                                                                                                                                                                                                                                                                                                                                                                                                                                                                                                                                                                                                                                                                                                                                                                                                                                                                                                                                                                                                                                                                                                                                                                                                                                                                                                                                                                                                                                                           | Seller will retain all 2024 land rent. The property is opened to be farmed by the Buyer in 2025.                                                                                                                                                                                    |