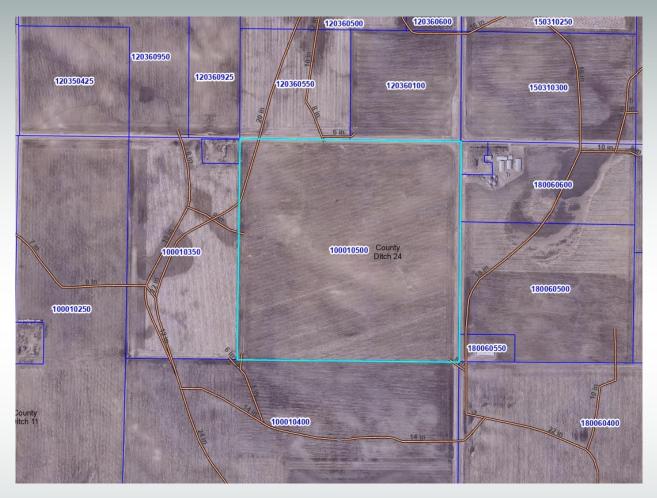

### PARCEL 1

#### Martin County, MN

#### Summary

| Parcel ID                    | 100010500                                                |
|------------------------------|----------------------------------------------------------|
| Property Address             |                                                          |
| Sec/Twp/Rng                  | 01-101-032                                               |
| <b>Brief Tax Description</b> | SECT 01 TWP 101 RANGE 032 NE1/4 (EX S 970.50') 101.11 AC |
|                              | (Note: Not to be used on legal documents)                |
| Deeded Acres                 | 101.11                                                   |
| Class                        | 101 - (NON-HSTD) 2A/1B/4BB AGRICULT                      |
| District                     | (1001) LAKE BELT-2752                                    |
| School District              | 2752                                                     |
| Neighborhood                 | 00001000 - LAKE BELT                                     |