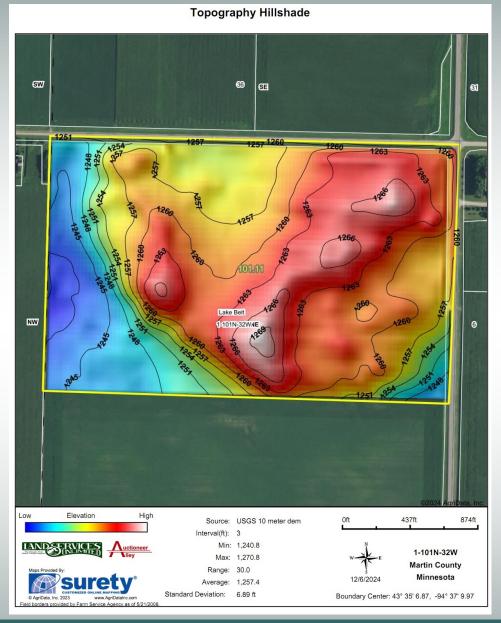

# PARCEL 1: 101.11 Acres

The People That Make Things Happen

105 S State Street, Fairmont, MN 56031-507-238-4318

AUCTIONEERS AND SALES STAFF DUSTYN HARTUNG 507-236-7629 LEAH HARTUNG 507-236-8786 KEVIN KAHLER 507-920-8060 ALLEN, RYAN & CHRIS KAHLER & DOUG WEDEL

### PARCEL 1

The People That the Things Happen

AUCTIONEERS AND SALES STAFF DUSTYN HARTUNG 507-236-7629 LEAH HARTUNG 507-236-8786 KEVIN KAHLER 507-920-8060 ALLEN, RYAN & CHRIS KAHLER & DOUG WEDEL

105 S State Street, Fairmont, MN 56031-507-238-4318

#### Summary

| Parcel ID                    | 100010500                                                |
|------------------------------|----------------------------------------------------------|
| Property Address             |                                                          |
| Sec/Twp/Rng                  | 01-101-032                                               |
| <b>Brief Tax Description</b> | SECT 01 TWP 101 RANGE 032 NE1/4 (EX S 970.50') 101.11 AC |
|                              | (Note: Not to be used on legal documents)                |
| Deeded Acres                 | 101.11                                                   |
| Class                        | 101 - (NON-HSTD) 2A/1B/4BB AGRICULT                      |
| District                     | (1001) LAKE BELT-2752                                    |
| School District              | 2752                                                     |
| Neighborhood                 | 00001000 - LAKE BELT                                     |