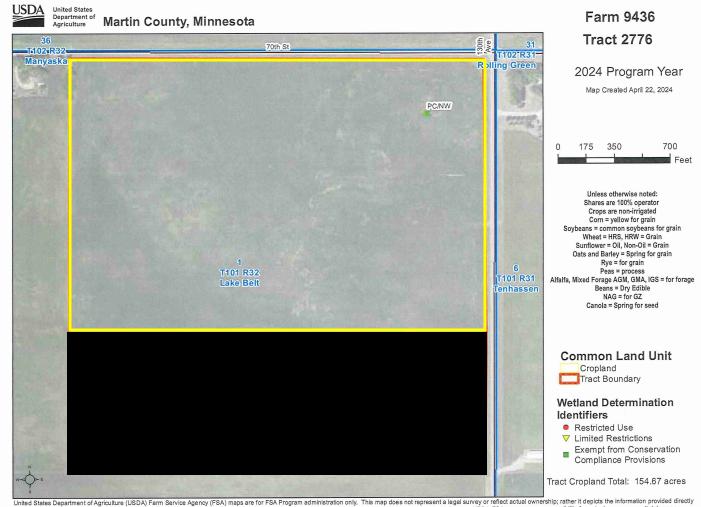

# PARCEL 1 FSA Map

United States Department of Agriculture (USDA) Farm Service Agency (FSA) maps are for FSA Program administration only. This map does not represent a legal survey or reflect actual ownership; rather it depicts the information provided directly from the producer and/or National Agricultural Imagery Program (NAP) imagery. The producer accepts the data as is and assumes all risks associated with its use. USDA-FSA assumes no responsibility for actual or consequential damage incurred as a result of any user's reliance on this data outside FSA Programs. Wetland identifiers do not represent the size, shape, or specific determination of the area. Refer to your original determination (CPA-026 and attached maps) for exact boundaries and determination of the area. Refer to your original determination (CPA-026 and attached maps) for exact

### **PARCEL 1 FSA Information**

| Tract Number           | 2776                                                           |
|------------------------|----------------------------------------------------------------|
| Description            | 6K)NE4 SEC1/LB                                                 |
| FSA Physical Location  | MINNESOTA/MARTIN                                               |
| ANSI Physical Location | MINNESOTA/MARTIN                                               |
| BIA Unit Range Number  |                                                                |
| HEL Status             | NHEL: No agricultural commodity planted on undetermined fields |
| Wetland Status         | Fract does not contain a wetland                               |
| WL Violations          | None                                                           |
| Owners                 | MATTHEW HANSEN                                                 |
| Other Producers        |                                                                |
| Recon ID               | None                                                           |
|                        | Tract Land Data                                                |

| Farm Land | Cropland | DCP Cropland | WBP  | EWP  | WRP  | GRP  | Sugarcane |  |
|-----------|----------|--------------|------|------|------|------|-----------|--|
| 154.67    | 154.67   | 154.67       | 0,00 | 0,00 | 0.00 | 0.00 | 0.0       |  |

| MINNESOTA<br>MARTIN<br>Form: FSA-156EZ |                       | USDA<br>Farm Service Agency<br>Abbreviated 156 Farm Record |                |                     |               | FARM : 9436<br>Prepared : 12/3/24 11:56 AM CST<br>Crop Year : 2025 |      |  |
|----------------------------------------|-----------------------|------------------------------------------------------------|----------------|---------------------|---------------|--------------------------------------------------------------------|------|--|
| Tract 2776 Conti                       | nued                  |                                                            |                |                     |               |                                                                    |      |  |
| State<br>Conservation                  | Other<br>Conservation | Effective DCP Cropland                                     | Double Cropped | ible Cropped CRP Mi |               | DCP Ag. Rel Activity                                               | SOD  |  |
| 0.00 0.00                              |                       | 154.67                                                     | 0.00           | 0.00 0.00 0         |               | 0.00                                                               | 0.00 |  |
|                                        |                       |                                                            | DCP Crop Dat   | a                   |               |                                                                    |      |  |
| Crop Name                              |                       | Base Acres                                                 | cci            | C-505 CRP Rec       | luction Acres | PLC Yield                                                          | I    |  |
| Corn                                   |                       | 79.40                                                      |                | 0.00                |               | 181                                                                |      |  |
| Soybeans                               |                       | 72.60                                                      |                |                     | 0.00          | 51                                                                 |      |  |
| TOTAL                                  |                       | 152.00                                                     |                |                     | 0.00          |                                                                    |      |  |