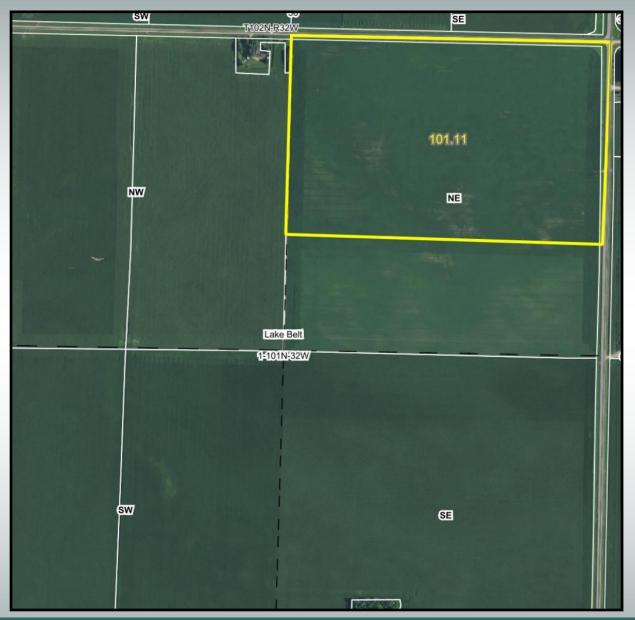

# PARCEL 1: 101.11 Acres

The People That Make Things Happen

105 S State Street, Fairmont, MN 56031-507-238-4318

AUCTIONEERS AND SALES STAFF DUSTYN HARTUNG 507-236-7629 LEAH HARTUNG 507-236-8786 KEVIN KAHLER 507-920-8060 ALLEN, RYAN & CHRIS KAHLER & DOUG WEDEL

### PARCEL 1

The People That the Things Happen

AUCTIONEERS AND SALES STAFF DUSTYN HARTUNG 507-236-7629 LEAH HARTUNG 507-236-8786 KEVIN KAHLER 507-920-8060 ALLEN, RYAN & CHRIS KAHLER & DOUG WEDEL

105 S State Street, Fairmont, MN 56031-507-238-4318

#### Summary

| Parcel ID                    | 100010500                                                |
|------------------------------|----------------------------------------------------------|
| Property Address             |                                                          |
| Sec/Twp/Rng                  | 01-101-032                                               |
| <b>Brief Tax Description</b> | SECT 01 TWP 101 RANGE 032 NE1/4 (EX S 970.50') 101.11 AC |
|                              | (Note: Not to be used on legal documents)                |
| Deeded Acres                 | 101.11                                                   |
| Class                        | 101 - (NON-HSTD) 2A/1B/4BB AGRICULT                      |
| District                     | (1001) LAKE BELT-2752                                    |
| School District              | 2752                                                     |
| Neighborhood                 | 00001000 - LAKE BELT                                     |