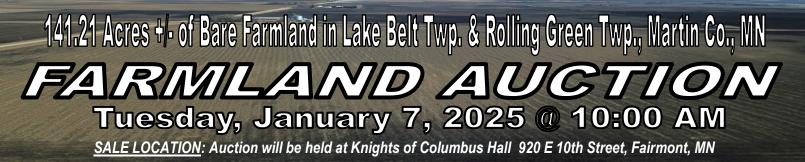

## 105 S State Street, Fairmont, MN 56031-507-238-4318

141.21 Acres + • of Bare Farmland in Lake Belt Twp. & Rolling Green Twp., Martin Co., MN FARMILAND AUCTION

Tuesday, January 7, 2025 @ 10:00 AM SALE LOCATION: Auction will be held at Knights of Columbus Hall 920 E 10th Street, Fairmont, MN

141.21 Acres + of Bare Farmland in Lake Belt Twp. & Rolling Green Twp., Martin Co., MN FARMILAND AUCTION Tuesday, January 7, 2025 @ 10:00 AM

SALE LOCATION: Auction will be held at Knights of Columbus Hall 920 E 10th Street, Fairmont, MN