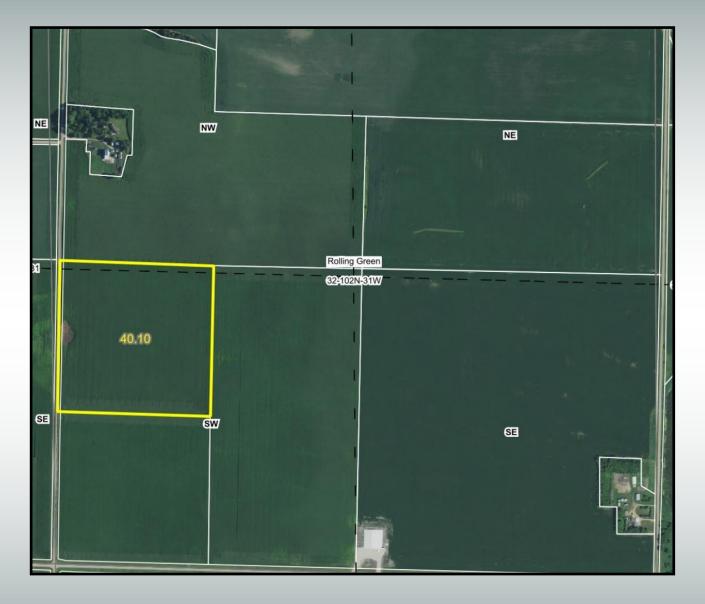

# PARCEL 2: 40.10 Acres

105 S State Street, Fairmont, MN 56031-507-238-4318

AUCTIONEERS AND SALES STAFF DUSTYN HARTUNG 507-236-7629 LEAH HARTUNG 507-236-8786 KEVIN KAHLER 507-920-8060 ALLEN, RYAN & CHRIS KAHLER & DOUG WEDEL

# 141.21 Acres +- of Bare Farmland in Lake Belt Twp. & Rolling Green Twp., Martin Co., MN FARMALAND AUCTION Tuesday, January 7, 2025 @ 10:00 AM SALE LOCATION: Auction will be held at Knights of Columbus Hall 920 E 10th Street, Fairmont, MN

### PARCEL 2

The People That Make Things Happen

AUCTIONEERS AND SALES STAFF DUSTYN HARTUNG 507-236-7629 LEAH HARTUNG 507-236-8786 KEVIN KAHLER 507-920-8060 ALLEN, RYAN & CHRIS KAHLER & DOUG WEDEL

105 S State Street, Fairmont, MN 56031-507-238-4318