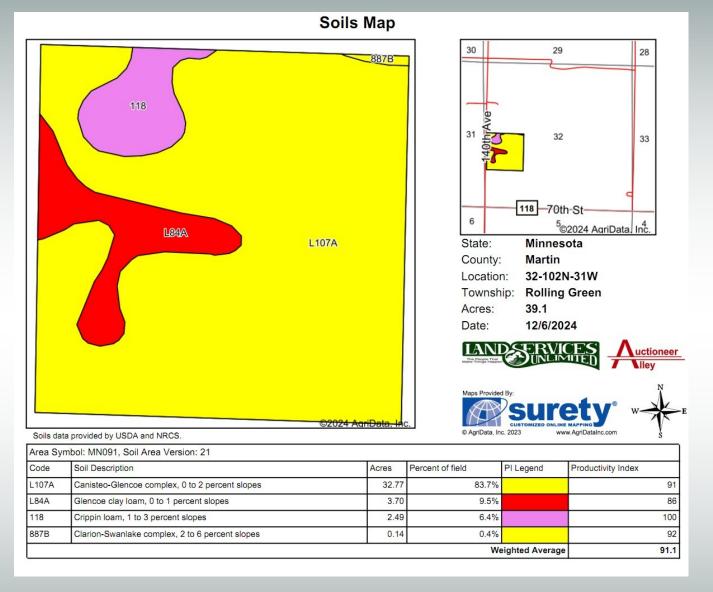

### PARCEL 2

The People That Make Things Happen

AUCTIONEERS AND SALES STAFF DUSTYN HARTUNG 507-236-7629 LEAH HARTUNG 507-236-8786 KEVIN KAHLER 507-920-8060 ALLEN, RYAN & CHRIS KAHLER & DOUG WEDEL

105 S State Street, Fairmont, MN 56031-507-238-4318

| The receptor that the point of | 105 S State Street<br>Fairmont, MN 56031<br>507-238-4318                                                                                                                                                                                                                            |
|-------------------------------------------------------------------------------------------------------------------------------------------------------------------------------------------------------------------------------------------------------------------------------------------------------------------------------------------------------------------------------------------------------------------------------------------------------------------------------------------------------------------------------------------------------------------------------------------------------------------------------------------------------------------------------------------------------------------------------------------------------------------------------------------------------------------------------------------------------------------------------------------------------------------------------------------------------------------------------------------------------------------------------------------------------------------------------------------------------------------------------------------------------------------------------------------------------------------------------------------------------------------------------------------------------------------------------------------------------------------------------------------------------------------------------------------------------------------------------------------------------------------------------------------------------------------------------------------------------------------------------------------------------------------------------------------------------------------------------------------------------------------------------------------------------------------------------------------------------------------------------------------------------------------------------------------------------------------------------------------------------------------------------------------------------------------------------------------------------------------------------|-------------------------------------------------------------------------------------------------------------------------------------------------------------------------------------------------------------------------------------------------------------------------------------|
| LEGAL DESCRIPTION 2:                                                                                                                                                                                                                                                                                                                                                                                                                                                                                                                                                                                                                                                                                                                                                                                                                                                                                                                                                                                                                                                                                                                                                                                                                                                                                                                                                                                                                                                                                                                                                                                                                                                                                                                                                                                                                                                                                                                                                                                                                                                                                                          | 40.10 +/- Deeded Acres NW ¼ of the SW ¼ in Section 32, TWP 102N,<br>Range 31W, Martin County, MN                                                                                                                                                                                    |
| TAX PARCEL ID 2:                                                                                                                                                                                                                                                                                                                                                                                                                                                                                                                                                                                                                                                                                                                                                                                                                                                                                                                                                                                                                                                                                                                                                                                                                                                                                                                                                                                                                                                                                                                                                                                                                                                                                                                                                                                                                                                                                                                                                                                                                                                                                                              | Part of 150320650                                                                                                                                                                                                                                                                   |
| <b>BUILDINGS 2:</b>                                                                                                                                                                                                                                                                                                                                                                                                                                                                                                                                                                                                                                                                                                                                                                                                                                                                                                                                                                                                                                                                                                                                                                                                                                                                                                                                                                                                                                                                                                                                                                                                                                                                                                                                                                                                                                                                                                                                                                                                                                                                                                           | None                                                                                                                                                                                                                                                                                |
| REAL ESTATE TAXES 2:                                                                                                                                                                                                                                                                                                                                                                                                                                                                                                                                                                                                                                                                                                                                                                                                                                                                                                                                                                                                                                                                                                                                                                                                                                                                                                                                                                                                                                                                                                                                                                                                                                                                                                                                                                                                                                                                                                                                                                                                                                                                                                          | 2024 (NON-HSTD) Ag Taxes = \$1,872.00<br>*Estimate as it was taxed as 50.56 Acres                                                                                                                                                                                                   |
| FSA INFORMATION 2:                                                                                                                                                                                                                                                                                                                                                                                                                                                                                                                                                                                                                                                                                                                                                                                                                                                                                                                                                                                                                                                                                                                                                                                                                                                                                                                                                                                                                                                                                                                                                                                                                                                                                                                                                                                                                                                                                                                                                                                                                                                                                                            | Total Deeded Acres=40.10+/- AcresFSA Tillable Acres=39.34+/- AcresCorn Base Acres=22.13+/- AcresCorn PLC Yield=181.00+/- BushelsSoybean Base Acres=12.93+/- AcresSoybean PLC Yield=51.00+/- BushelsTotal Base Acres=35.06+/- Acres <b>*Estimated as it was part of larger tract</b> |
| PREDOMINANT SOILS 2:                                                                                                                                                                                                                                                                                                                                                                                                                                                                                                                                                                                                                                                                                                                                                                                                                                                                                                                                                                                                                                                                                                                                                                                                                                                                                                                                                                                                                                                                                                                                                                                                                                                                                                                                                                                                                                                                                                                                                                                                                                                                                                          | Canisteo-Glencoe & Glencoe Clay Loam                                                                                                                                                                                                                                                |
| CPI 2:                                                                                                                                                                                                                                                                                                                                                                                                                                                                                                                                                                                                                                                                                                                                                                                                                                                                                                                                                                                                                                                                                                                                                                                                                                                                                                                                                                                                                                                                                                                                                                                                                                                                                                                                                                                                                                                                                                                                                                                                                                                                                                                        | Crop Productivity Index = 91.1<br>*See Soils Map                                                                                                                                                                                                                                    |
| TOPOGRAPHY 2:                                                                                                                                                                                                                                                                                                                                                                                                                                                                                                                                                                                                                                                                                                                                                                                                                                                                                                                                                                                                                                                                                                                                                                                                                                                                                                                                                                                                                                                                                                                                                                                                                                                                                                                                                                                                                                                                                                                                                                                                                                                                                                                 | Level to Gently Rolling<br>*See Topography Map                                                                                                                                                                                                                                      |
| DRAINAGE 2:                                                                                                                                                                                                                                                                                                                                                                                                                                                                                                                                                                                                                                                                                                                                                                                                                                                                                                                                                                                                                                                                                                                                                                                                                                                                                                                                                                                                                                                                                                                                                                                                                                                                                                                                                                                                                                                                                                                                                                                                                                                                                                                   | County Tile- Part of JD 35.<br>* <b>See Tile Maps</b>                                                                                                                                                                                                                               |
| NRCS CLASSIFICATION 2                                                                                                                                                                                                                                                                                                                                                                                                                                                                                                                                                                                                                                                                                                                                                                                                                                                                                                                                                                                                                                                                                                                                                                                                                                                                                                                                                                                                                                                                                                                                                                                                                                                                                                                                                                                                                                                                                                                                                                                                                                                                                                         | 2: UHEL (Undetermined-Highly Erodible Land)                                                                                                                                                                                                                                         |
| WETLAND STATUS 2:                                                                                                                                                                                                                                                                                                                                                                                                                                                                                                                                                                                                                                                                                                                                                                                                                                                                                                                                                                                                                                                                                                                                                                                                                                                                                                                                                                                                                                                                                                                                                                                                                                                                                                                                                                                                                                                                                                                                                                                                                                                                                                             | Not Completed                                                                                                                                                                                                                                                                       |
| LEASE STATUS 1 & 2:                                                                                                                                                                                                                                                                                                                                                                                                                                                                                                                                                                                                                                                                                                                                                                                                                                                                                                                                                                                                                                                                                                                                                                                                                                                                                                                                                                                                                                                                                                                                                                                                                                                                                                                                                                                                                                                                                                                                                                                                                                                                                                           | Seller will retain all 2024 land rent. The property is opened to be farmed by the Buyer in 2025.                                                                                                                                                                                    |