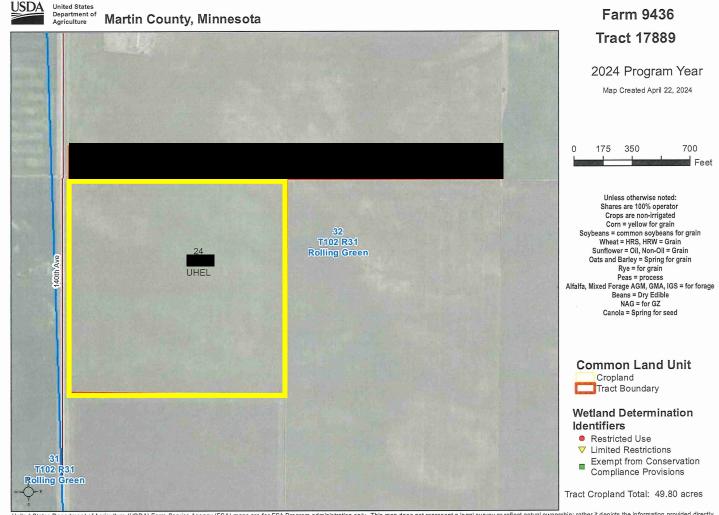

# PARCEL 1 FSA Map

United States Department of Agriculture (USDA) Farm Service Agency (FSA) maps are for FSA Program administration only. This map does not represent a legal survey or reflect actual ownership; rather it depicts the information provided directly from the producer and/or National Agricultural Imagery Program (NAP) imagery. The producer accepts the data as is and assumes all risks associated with its use. USDA-FSA assumes no responsibility for actual or consequential damage incurred as a result of any user's reliance on this data outside FSA Programs. Wetland identifiers do not represent the size, shape, or specific determination of the area. Refer to your original determination (CPA-026 and attached maps) for exact boundaries and determination of the area. Refer to your original determination (CPA-026 and attached maps) for exact

### **PARCEL 1 FSA Information**

| Tract Number           | 2776                                                           |
|------------------------|----------------------------------------------------------------|
| Description            | 6K)NE4 SEC1/LB                                                 |
| FSA Physical Location  | MINNESOTA/MARTIN                                               |
| ANSI Physical Location | MINNESOTA/MARTIN                                               |
| BIA Unit Range Number  |                                                                |
| HEL Status             | NHEL: No agricultural commodity planted on undetermined fields |
| Wetland Status         | Fract does not contain a wetland                               |
| WL Violations          | None                                                           |
| Owners                 | MATTHEW HANSEN                                                 |
| Other Producers        |                                                                |
| Recon ID               | None                                                           |
|                        | Tract Land Data                                                |

| Farm Land | Cropland | DCP Cropland | WBP  | EWP  | WRP  | GRP  | Sugarcane |  |
|-----------|----------|--------------|------|------|------|------|-----------|--|
| 154.67    | 154.67   | 154.67       | 0,00 | 0,00 | 0.00 | 0.00 | 0.0       |  |

| MINNESOTA<br>MARTIN<br>Form: FSA-156EZ |                       | USDA<br>Farm Service Agency<br>Abbreviated 156 Farm Record |                |                     |               | FARM : 9436<br>Prepared : 12/3/24 11:56 AM CST<br>Crop Year : 2025 |      |  |
|----------------------------------------|-----------------------|------------------------------------------------------------|----------------|---------------------|---------------|--------------------------------------------------------------------|------|--|
| Tract 2776 Conti                       | nued                  |                                                            |                |                     |               |                                                                    |      |  |
| State<br>Conservation                  | Other<br>Conservation | Effective DCP Cropland                                     | Double Cropped | ible Cropped CRP Mi |               | DCP Ag. Rel Activity                                               | SOD  |  |
| 0.00 0.00                              |                       | 154.67                                                     | 0.00           | 0.00 0.00 0         |               | 0.00                                                               | 0.00 |  |
|                                        |                       |                                                            | DCP Crop Dat   | a                   |               |                                                                    |      |  |
| Crop Name                              |                       | Base Acres                                                 | cci            | C-505 CRP Rec       | luction Acres | PLC Yield                                                          | I    |  |
| Corn                                   |                       | 79.40                                                      |                | 0.00                |               | 181                                                                |      |  |
| Soybeans                               |                       | 72.60                                                      |                |                     | 0.00          | 51                                                                 |      |  |
| TOTAL                                  |                       | 152.00                                                     |                |                     | 0.00          |                                                                    |      |  |