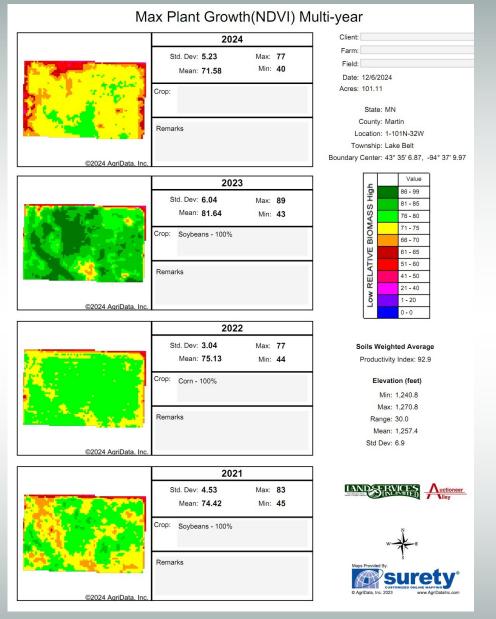

# PARCEL 1

|                                                                                                                 | Max ND√                                                              | 'l Multi-yea                     | ar                                                                                                                                          |
|-----------------------------------------------------------------------------------------------------------------|----------------------------------------------------------------------|----------------------------------|---------------------------------------------------------------------------------------------------------------------------------------------|
|                                                                                                                 | 2020                                                                 | )                                | Client:                                                                                                                                     |
|                                                                                                                 | Std. Dev: 2.01<br>Mean: 81.74                                        | Max: <b>84</b><br>Min: <b>54</b> | Farm:<br>Field:<br>Date: 12/6/2024                                                                                                          |
|                                                                                                                 | Crop: Corn - 100%                                                    |                                  | Acres: 101.11<br>State: MN                                                                                                                  |
|                                                                                                                 | Remarks:                                                             |                                  | County: Martin<br>Location: 1-101N-32W<br>Township: Lake Belt<br>Boundary Center: 43° 35' 6.87, -94° 37' 9.97                               |
| ©2024 AgriData, Inc.                                                                                            |                                                                      |                                  | Boundary Center: 43 35 6.67, -94 37 9.97                                                                                                    |
|                                                                                                                 | 2019                                                                 | )                                | Value                                                                                                                                       |
| and the P                                                                                                       | Std. Dev: <b>3.54</b><br>Mean: <b>84.58</b><br>Crop: Soybeans - 100% | Max: 87<br>Min: 53               | B6 - 99<br>B1 - 85<br>76 - 80<br>71 - 75<br>B1 - 85<br>76 - 80<br>71 - 75<br>B1 - 65<br>B1 - 65<br>C1 - 65<br>S1 - 60<br>41 - 50<br>21 - 40 |
|                                                                                                                 | Remarks:                                                             |                                  | 66 - 70<br>61 - 65<br>51 - 60<br>41 - 50                                                                                                    |
| ©2024 AgriData, Inc.                                                                                            |                                                                      |                                  | 21-40<br>1-20<br>0-0                                                                                                                        |
|                                                                                                                 | 2018                                                                 | 3                                | _                                                                                                                                           |
| 15 ST                                                                                                           | Std. Dev: <b>3.41</b><br>Mean: <b>80.24</b>                          | Max: 83<br>Min: 50               | Soils Weighted Average<br>Productivity Index: 92.9                                                                                          |
|                                                                                                                 | Crop: Corn - 100%                                                    |                                  | Elevation (feet)<br>Min: 1,240.8                                                                                                            |
|                                                                                                                 | Remarks:                                                             |                                  | Max: 1,270.8<br>Range: 30.0<br>Mean: 1,257.4                                                                                                |
| ©2024 AgriData, Inc.                                                                                            |                                                                      |                                  | Std Dev: 6.9                                                                                                                                |
|                                                                                                                 | 2017                                                                 | ,                                | 7                                                                                                                                           |
| Contraction of the second s |                                                                      |                                  | -                                                                                                                                           |
| 1 1 1 1 1 1 1 1 1 1 1 1 1 1 1 1 1 1 1                                                                           | Std. Dev: 3.51<br>Mean: 85.13                                        | Max: 87<br>Min: 49               |                                                                                                                                             |
|                                                                                                                 | Crop: Soybeans - 99%<br>Corn - 1%                                    |                                  | Å.                                                                                                                                          |
|                                                                                                                 | Remarks:                                                             |                                  | W TE                                                                                                                                        |
|                                                                                                                 |                                                                      |                                  |                                                                                                                                             |