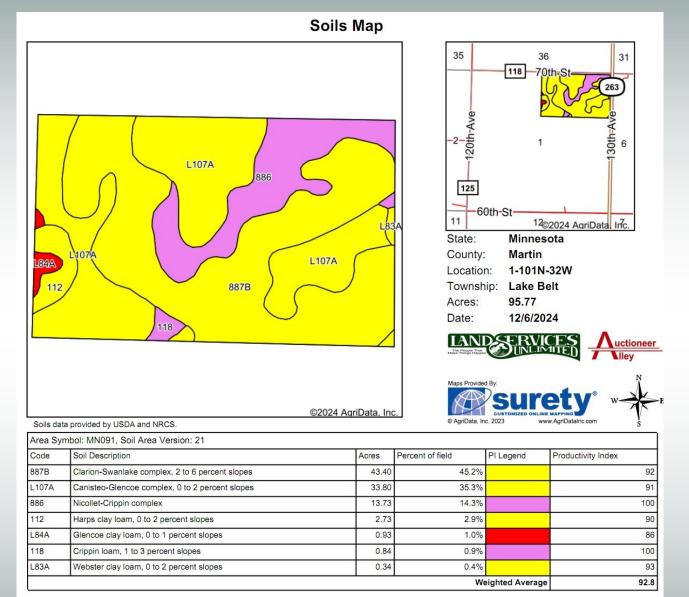

| The receptor that the point of | 105 S State Street<br>Fairmont, MN 56031<br>507-238-4318                                                                                                                                                                                                                            |
|-------------------------------------------------------------------------------------------------------------------------------------------------------------------------------------------------------------------------------------------------------------------------------------------------------------------------------------------------------------------------------------------------------------------------------------------------------------------------------------------------------------------------------------------------------------------------------------------------------------------------------------------------------------------------------------------------------------------------------------------------------------------------------------------------------------------------------------------------------------------------------------------------------------------------------------------------------------------------------------------------------------------------------------------------------------------------------------------------------------------------------------------------------------------------------------------------------------------------------------------------------------------------------------------------------------------------------------------------------------------------------------------------------------------------------------------------------------------------------------------------------------------------------------------------------------------------------------------------------------------------------------------------------------------------------------------------------------------------------------------------------------------------------------------------------------------------------------------------------------------------------------------------------------------------------------------------------------------------------------------------------------------------------------------------------------------------------------------------------------------------------|-------------------------------------------------------------------------------------------------------------------------------------------------------------------------------------------------------------------------------------------------------------------------------------|
| LEGAL DESCRIPTION 2:                                                                                                                                                                                                                                                                                                                                                                                                                                                                                                                                                                                                                                                                                                                                                                                                                                                                                                                                                                                                                                                                                                                                                                                                                                                                                                                                                                                                                                                                                                                                                                                                                                                                                                                                                                                                                                                                                                                                                                                                                                                                                                          | 40.10 +/- Deeded Acres NW ¼ of the SW ¼ in Section 32, TWP 102N,<br>Range 31W, Martin County, MN                                                                                                                                                                                    |
| TAX PARCEL ID 2:                                                                                                                                                                                                                                                                                                                                                                                                                                                                                                                                                                                                                                                                                                                                                                                                                                                                                                                                                                                                                                                                                                                                                                                                                                                                                                                                                                                                                                                                                                                                                                                                                                                                                                                                                                                                                                                                                                                                                                                                                                                                                                              | Part of 150320650                                                                                                                                                                                                                                                                   |
| <b>BUILDINGS 2:</b>                                                                                                                                                                                                                                                                                                                                                                                                                                                                                                                                                                                                                                                                                                                                                                                                                                                                                                                                                                                                                                                                                                                                                                                                                                                                                                                                                                                                                                                                                                                                                                                                                                                                                                                                                                                                                                                                                                                                                                                                                                                                                                           | None                                                                                                                                                                                                                                                                                |
| REAL ESTATE TAXES 2:                                                                                                                                                                                                                                                                                                                                                                                                                                                                                                                                                                                                                                                                                                                                                                                                                                                                                                                                                                                                                                                                                                                                                                                                                                                                                                                                                                                                                                                                                                                                                                                                                                                                                                                                                                                                                                                                                                                                                                                                                                                                                                          | 2024 (NON-HSTD) Ag Taxes = \$1,872.00<br>*Estimate as it was taxed as 50.56 Acres                                                                                                                                                                                                   |
| FSA INFORMATION 2:                                                                                                                                                                                                                                                                                                                                                                                                                                                                                                                                                                                                                                                                                                                                                                                                                                                                                                                                                                                                                                                                                                                                                                                                                                                                                                                                                                                                                                                                                                                                                                                                                                                                                                                                                                                                                                                                                                                                                                                                                                                                                                            | Total Deeded Acres=40.10+/- AcresFSA Tillable Acres=39.34+/- AcresCorn Base Acres=22.13+/- AcresCorn PLC Yield=181.00+/- BushelsSoybean Base Acres=12.93+/- AcresSoybean PLC Yield=51.00+/- BushelsTotal Base Acres=35.06+/- Acres <b>*Estimated as it was part of larger tract</b> |
| PREDOMINANT SOILS 2:                                                                                                                                                                                                                                                                                                                                                                                                                                                                                                                                                                                                                                                                                                                                                                                                                                                                                                                                                                                                                                                                                                                                                                                                                                                                                                                                                                                                                                                                                                                                                                                                                                                                                                                                                                                                                                                                                                                                                                                                                                                                                                          | Canisteo-Glencoe & Glencoe Clay Loam                                                                                                                                                                                                                                                |
| CPI 2:                                                                                                                                                                                                                                                                                                                                                                                                                                                                                                                                                                                                                                                                                                                                                                                                                                                                                                                                                                                                                                                                                                                                                                                                                                                                                                                                                                                                                                                                                                                                                                                                                                                                                                                                                                                                                                                                                                                                                                                                                                                                                                                        | Crop Productivity Index = 91.1<br>*See Soils Map                                                                                                                                                                                                                                    |
| TOPOGRAPHY 2:                                                                                                                                                                                                                                                                                                                                                                                                                                                                                                                                                                                                                                                                                                                                                                                                                                                                                                                                                                                                                                                                                                                                                                                                                                                                                                                                                                                                                                                                                                                                                                                                                                                                                                                                                                                                                                                                                                                                                                                                                                                                                                                 | Level to Gently Rolling<br>*See Topography Map                                                                                                                                                                                                                                      |
| DRAINAGE 2:                                                                                                                                                                                                                                                                                                                                                                                                                                                                                                                                                                                                                                                                                                                                                                                                                                                                                                                                                                                                                                                                                                                                                                                                                                                                                                                                                                                                                                                                                                                                                                                                                                                                                                                                                                                                                                                                                                                                                                                                                                                                                                                   | County Tile- Part of JD 35.<br>* <b>See Tile Maps</b>                                                                                                                                                                                                                               |
| NRCS CLASSIFICATION 2                                                                                                                                                                                                                                                                                                                                                                                                                                                                                                                                                                                                                                                                                                                                                                                                                                                                                                                                                                                                                                                                                                                                                                                                                                                                                                                                                                                                                                                                                                                                                                                                                                                                                                                                                                                                                                                                                                                                                                                                                                                                                                         | 2: UHEL (Undetermined-Highly Erodible Land)                                                                                                                                                                                                                                         |
| WETLAND STATUS 2:                                                                                                                                                                                                                                                                                                                                                                                                                                                                                                                                                                                                                                                                                                                                                                                                                                                                                                                                                                                                                                                                                                                                                                                                                                                                                                                                                                                                                                                                                                                                                                                                                                                                                                                                                                                                                                                                                                                                                                                                                                                                                                             | Not Completed                                                                                                                                                                                                                                                                       |
| LEASE STATUS 1 & 2:                                                                                                                                                                                                                                                                                                                                                                                                                                                                                                                                                                                                                                                                                                                                                                                                                                                                                                                                                                                                                                                                                                                                                                                                                                                                                                                                                                                                                                                                                                                                                                                                                                                                                                                                                                                                                                                                                                                                                                                                                                                                                                           | Seller will retain all 2024 land rent. The property is opened to be farmed by the Buyer in 2025.                                                                                                                                                                                    |