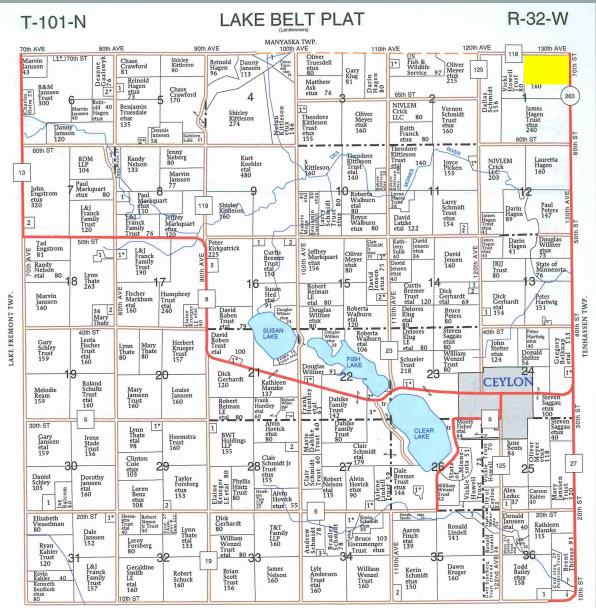

# 141.21 ACRES +/-

SECTION 1 OF LAKE BELT TWP & SECTION 32 OF ROLLING GREEN TWP MARTIN COUNTY, MN

AUCTIONEERS AND SALES STAFF DUSTYN HARTUNG 507-236-7629 LEAH HARTUNG 507-236-8786 KEVIN KAHLER 507-920-8060